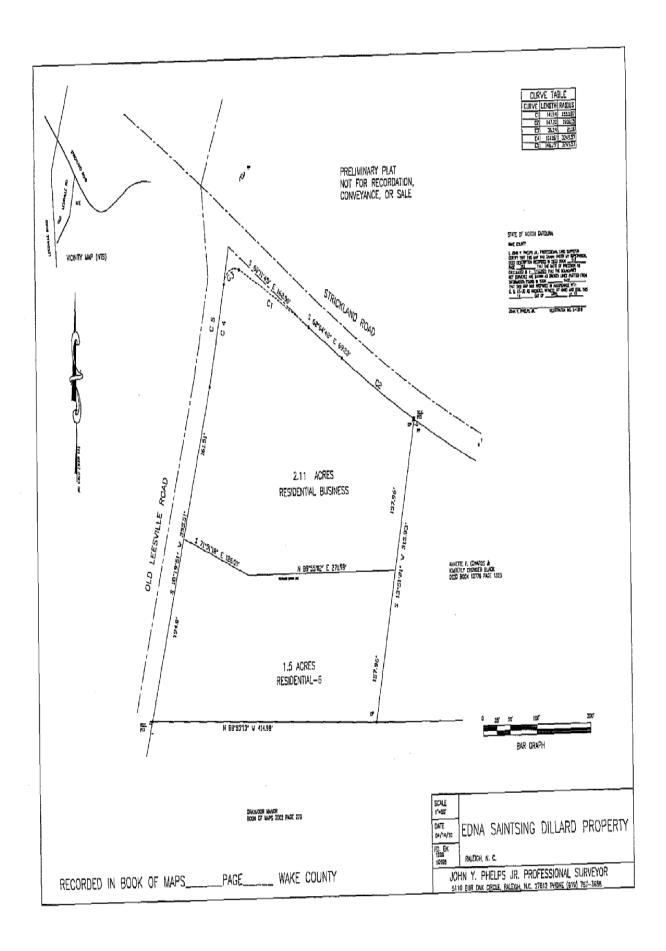

## **RESIDENTIAL** — BUSINESS

BEGINNING AT THE SOUTHEAST INTERSECTION OF STRICKLAND ROAD AND OLD LEESVILLE ROAD, THE NORTHWEST CORNER OF EDNA SAINTSING DILLARD PROPERTY; THENCE WITH THE NORTH LINE OF EDNA SAINTSING DILLARD PROPERTY, THE SOUTHERN RIGHT OF WAY LINE OF STRICKLAND ROAD THE FOLLOWING THREE (3) CALLS: 1. S60°11'45"E A DISTANCE OF 168.90 FEET, 2. S62'04;48E A DISTANCE OF 69.23 FEET, ALONG A CURVE CURVING TO THE LEFT HAVING A RADIUS OF 1908.15 FEET AND AN ARC OF 147.20 FEET TO THE NORTHEAST CORNER OF EDNA SAINTSING DILLARD, THE NORTHWEST CORNER OF ANNETTE F. EDWARDS AND KIMBERLY CROWDER BLACK; THENCE WITH THE WEST LINE OF ANNETTE F. EDWARDS AND KIMBERLY CROWDER BLACK PROPERTY \$13°51 '21"W A DISTANCE OF 157.96 FEET; THENCE A NEW ZONING LINE THROUGH THE PROPERTY OF EDNA SAINTSING DILLARD THE FOLLOWING TWO (2) CALLS, 1. S89°55'02"W A DISTANCE OF 271.98 FEET, 2. N 71°51'18"W A DISTANCE OF 126.0 FEET TO A POINT IN THE EAST RIGHT OF WAY LINE OF OLD LEESVILLE ROAD; THENCE WITH THE EAST RIGHT OF WAY LINE OF OLD LEESVILLE ROAD, THE WEST LINE OF EDNA SAINTSING DILLARD THE FOLLOWING TWO (2) CALLS, 1. N18°19'51"E A DISTANCE OF 161.51 FEET, 2. ALONG A CURVE CURVING TO THE LEFT HAVING A RADIUS OF 3,249.57 FEET AND AN ARC OF 146.79 FEET TO THE POINT AND PLACE OF BEGINNING CONTAINING 2.11 ACRES. ACCORDING TO A SURVEY ENTITLED PROPERTY OF EDNA SAINTSING DILLARD BY JOHN Y. PHELPS JR. PLS-1319 DATED APRIL 14, 2010

## **RESIDENTIAL-6**

BEGINNING AT A POINT IN THE EAST RIGHT OF WAY LINE OF OLD LEESVILLE ROAD SAID POINT BEING 308.30 FEET FROM THE POINT OF INTERSECTION OF THE EAST RIGHT OF WAY LINE OF OLD LEESVILLE ROAD WITH THE SOUTH RIGHT OF WAY LINE OF STRICKLAND ROAD; THENCE A NEW ZONING LINE THROUGH THE PROPERTY OF EDNA SAINTSING DILLARD THE FOLLOWING TWO (2) CALLS, 1. S 71°51'18" E A DISTANCE OF 126.0 FEET, 2. N 89°55'02" E A DISTANCE OF 271.98 TO A POINT IN THE WEST PROPERTY LINE OF ANNETTE F. EDWARDS AND KIMBERLY CROWDER BLACK, THE EAST PROPERTY LINE OF EDNA SAINTSING DILLARD; THENCE WITH THE WEST PROPERTY LINE OF

## Ordinance (2010) 805 ZC 654 November 16, 2010

ANNETTE F. EDWARDS AND KIMBERLY CROWDER BLACK S 13° 51 '21 "W A DISTANCE OF 157.96' TO A POINT IN THE NORTH PROPERTY LINE OF DRAYMOOR MANOR, THE SOUTH EAST CORNER OF EDNA SAINTSING DILLARD PROPERTY; THENCE WITH THE NORTH PROPERTY LINE OF DRAYMOOR MANOR N 88° 53'13" W A DISTANCE OF 414.98' TO A POINT IN THE EAST RIGHT OF WAY LINE OF OLD LEESVILLE ROAD, THE SOUTHWEST CORNER OF EDNA SAINTSING DILLARD; THENCE WITH THE EAST RIGHT OF WAY LINE OF OLD LEESVILLE ROAD N 18° 19'51" E A DISTANCE OF 194.0' TO THE POINT AND PLACE OF BEGINNING, CONTAINING 1.5 ACRES ACCORDING TO A SURVEY ENTITLED PROPERTY OF EDNA SAINTSING DILLARD BY JOHN Y. PHELPS JR. PLS-1319 DATED APRIL 14, 2010.