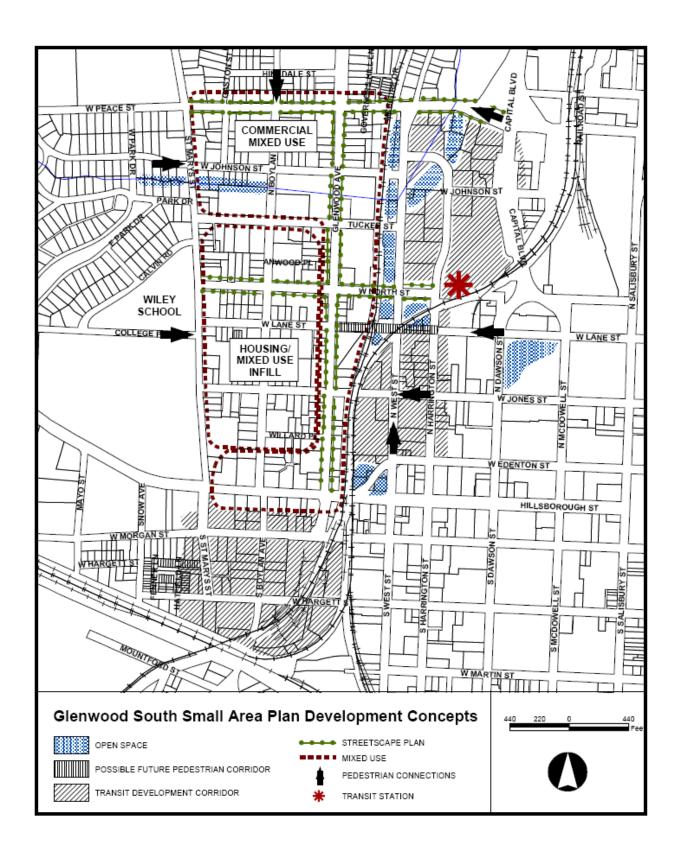

eviewed the proposal on June 17<sup>th</sup> and noted the request as being a positive step toward achieving greater density and intensity of use in the subject area. The commission also recommended the city follow up with an expanded commitment to alternative means of transportation, especially transit.

CITIZEN'S

ADVISORY COUNCIL: DISTRICT: Hillsborough

CAC CONTACT PERSON: Ana Pardo 818-5933

#### **SUMMARY OF ISSUES:**

#### **DESIGNATED HISTORIC RESOURCES:**

The site includes the Pine State Creamery building which is a locally designated historic structure. The proposal to amend the Glenwood South Parking Strategy should help encourage adaptive reuse of older, historically significant structures within the district,



6/06 Raleigh Comprehensive Plan

University District 5-10.F

8