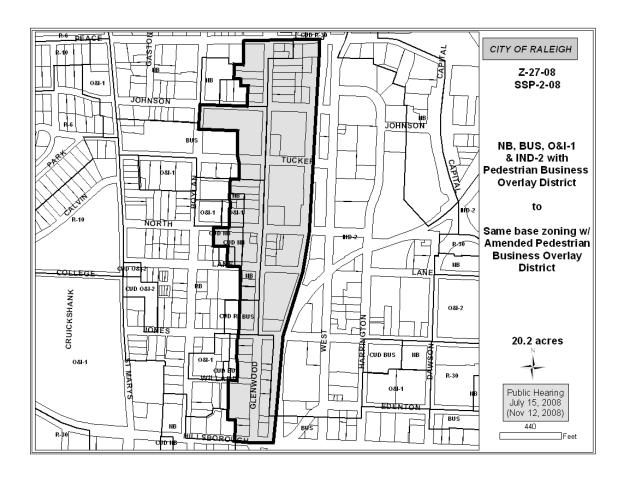

# $EXHIBIT \ B. \ Request \ for \ Zoning \ Change$

Petition No. Date Filed: 7.500° by CKH 18500

Please use this form only - form may be photocopied. Please type or print

| See instructions, page 6                                                                                                                        | Name(s)                                     | Address                                                            | Telephone / E-Mail    |
|-------------------------------------------------------------------------------------------------------------------------------------------------|---------------------------------------------|--------------------------------------------------------------------|-----------------------|
| 1) Petitioner(s):                                                                                                                               | Niall Hanley                                | 2212 Everett Avenue                                                | Naill55@aol.com       |
| Note: Conditional Use District<br>Petitioner(s) must be owner(s) of                                                                             | 14447,145,145                               | Raleigh, NC 27507                                                  |                       |
| petitioned property.                                                                                                                            |                                             | Maieigh, NO 27007                                                  |                       |
|                                                                                                                                                 |                                             |                                                                    |                       |
| 2) Property<br>Owner(s):                                                                                                                        |                                             |                                                                    |                       |
| Owner(3).                                                                                                                                       | Niall Hanley                                | 2212 Everett Avenue                                                | Naill55@aol.com       |
|                                                                                                                                                 | see attached                                | Raleigh, NC 27507                                                  |                       |
|                                                                                                                                                 | "Cleny mod                                  |                                                                    |                       |
|                                                                                                                                                 | PBOD owners"                                |                                                                    |                       |
| 3) Contact Person(s):                                                                                                                           | Ted Van Dyk, AIA                            | 1304 Hillsborough Street                                           | 919.831.1308          |
|                                                                                                                                                 |                                             | Raleigh, NC 27605                                                  | Ted@newcitydesign.com |
|                                                                                                                                                 |                                             |                                                                    |                       |
| 4) Property Description: Please provide surveys if proposed zoning boundary lines do not follow property lines.                                 |                                             | ntification Number(s) (PIN): Se<br>earest street intersections): G |                       |
| 5) Area of Subject<br>Property (acres):                                                                                                         | Glenwood PBOD 20                            | 0.2 acres                                                          |                       |
| 6) Current Zoning District(s) Classification: Include Overlay District(s), if Applicable                                                        | Glenwood PBOD with Glen                     | wood Streetscape and Parkin                                        | g Plan Overlay        |
| 7) Proposed Zoning District Classification: Include Overlay District(s) if Applicable. If existing Overlay District is to remain, please state. | Glenwood PBOI<br>and Parking P<br>No Change | ) with Glenwood<br>lan overlay                                     | Streetscape           |