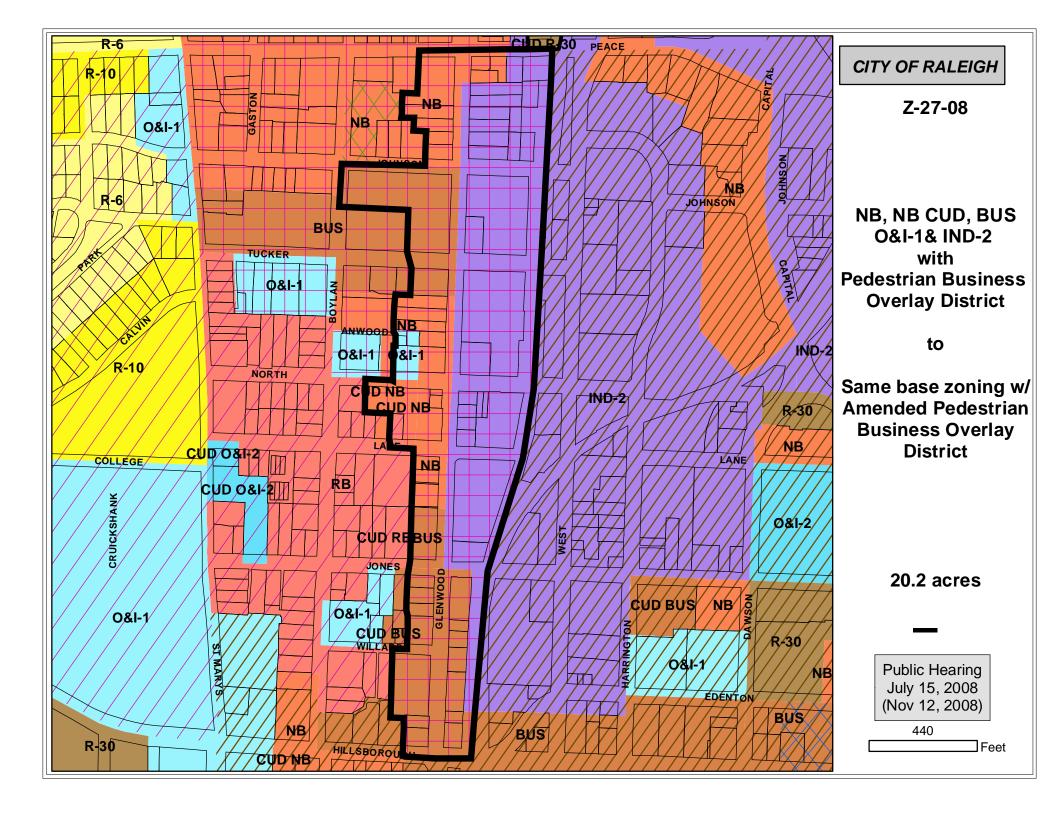

# $EXHIBIT \ B. \ Request \ for \ Zoning \ Change$

Petition No. Date Filed: 7.500° by CKH 18500

Please use this form only - form may be photocopied. Please type or print

| See instructions, page 6                                                                                                                        | Name(s)                                     | Address                                                            | Telephone / E-Mail    |
|-------------------------------------------------------------------------------------------------------------------------------------------------|---------------------------------------------|--------------------------------------------------------------------|-----------------------|
| 1) Petitioner(s):                                                                                                                               | Niall Hanley                                | 2212 Everett Avenue                                                | Naill55@aol.com       |
| Note: Conditional Use District<br>Petitioner(s) must be owner(s) of                                                                             | 14447,145,145                               | Raleigh, NC 27507                                                  |                       |
| petitioned property.                                                                                                                            |                                             | Maieigh, NO 27007                                                  |                       |
|                                                                                                                                                 |                                             |                                                                    |                       |
| 2) Property<br>Owner(s):                                                                                                                        |                                             |                                                                    |                       |
| Owner(3).                                                                                                                                       | Niall Hanley                                | 2212 Everett Avenue                                                | Naill55@aol.com       |
|                                                                                                                                                 | see attached                                | Raleigh, NC 27507                                                  |                       |
|                                                                                                                                                 | "Cleny mod                                  |                                                                    |                       |
|                                                                                                                                                 | PBOD owners"                                |                                                                    |                       |
| 3) Contact Person(s):                                                                                                                           | Ted Van Dyk, AIA                            | 1304 Hillsborough Street                                           | 919.831.1308          |
|                                                                                                                                                 |                                             | Raleigh, NC 27605                                                  | Ted@newcitydesign.com |
|                                                                                                                                                 |                                             |                                                                    |                       |
| 4) Property Description: Please provide surveys if proposed zoning boundary lines do not follow property lines.                                 |                                             | ntification Number(s) (PIN): Se<br>earest street intersections): G |                       |
| 5) Area of Subject<br>Property (acres):                                                                                                         | Glenwood PBOD 20                            | 0.2 acres                                                          |                       |
| 6) Current Zoning District(s) Classification: Include Overlay District(s), if Applicable                                                        | Glenwood PBOD with Glen                     | wood Streetscape and Parkin                                        | g Plan Overlay        |
| 7) Proposed Zoning District Classification: Include Overlay District(s) if Applicable. If existing Overlay District is to remain, please state. | Glenwood PBOI<br>and Parking P<br>No Change | ) with Glenwood<br>lan overlay                                     | Streetscape           |