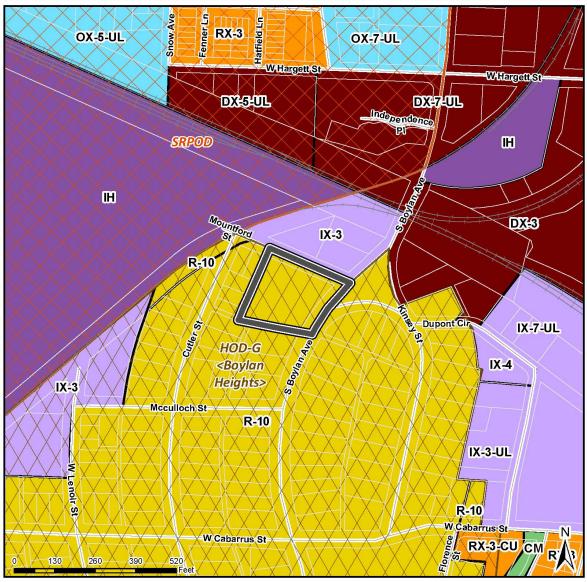

# **Future Land Use**

# **Z-34-2018**

| Property            | 308 S Boylan Ave                 |
|---------------------|----------------------------------|
| Size                | 0.99 acres                       |
| Existing<br>Zoning  | R-10 w/HOD-G (Boylan Heights)    |
| Requested<br>Zoning | CX-3-CU w/HOD-G (Boylan Heights) |

Map by Raleigh Department of City Planning (littlek): 11/21/2018

The Future Land Use Map (FLUM) designation for the site is Moderate Density Residential, which is generally applied to the City's single-family residential neighborhoods and recommends residential uses at a density of up to fourteen units per acre. The rezoning request is inconsistent with this FLUM designation, as it would permit commercial uses that are generally not considered appropriate in an area designated as primarily residential.

B. Is the use being considered specifically designated on the Future Land Use Map in the area where its location is proposed?

No, the Future Land Use Map (FLUM) designation is Moderate Density Residential, which encourages R-10 or RX zoning, both of which permit some overnight lodging uses, such as bed & breakfasts. However the number of lodging units envisioned in this request classifies it as a Hotel, Motel, Inn use which is not permitted in RX zoning and requires a larger minimum lot size. Furthermore, the request would permit indoor and outdoor events and wedding receptions which are not permitted in zoning districts compatible with residential FLUM designations.

# **Future Land Use**

| Future Land Use designation:                                                                                                                                                                                                                             |
|----------------------------------------------------------------------------------------------------------------------------------------------------------------------------------------------------------------------------------------------------------|
| The rezoning request is:                                                                                                                                                                                                                                 |
| Consistent with the Future Land Use Map.                                                                                                                                                                                                                 |
| <b>⊠</b> Inconsistent                                                                                                                                                                                                                                    |
| The proposed rezoning is inconsistent with the Future Land Use Map designation of Moderate Density Residential. The requested CX-3-CU-HOD-G zoning designation is inconsistent as it would permit commercial uses in an area designated for residential. |
| <u>Urban Form</u>                                                                                                                                                                                                                                        |
| Urban Form designation:                                                                                                                                                                                                                                  |
| The rezoning request is:                                                                                                                                                                                                                                 |
| Not applicable (no Urban Form designation)                                                                                                                                                                                                               |
| Consistent with the Urban Form Map.                                                                                                                                                                                                                      |
| ☐ Inconsistent                                                                                                                                                                                                                                           |
| Not Applicable: There is no Urban Form Map designation for this site.                                                                                                                                                                                    |
| <u>Compatibility</u>                                                                                                                                                                                                                                     |
| The proposed rezoning is:                                                                                                                                                                                                                                |
| Compatible with the property and surrounding area.                                                                                                                                                                                                       |
| ☐ Incompatible.                                                                                                                                                                                                                                          |