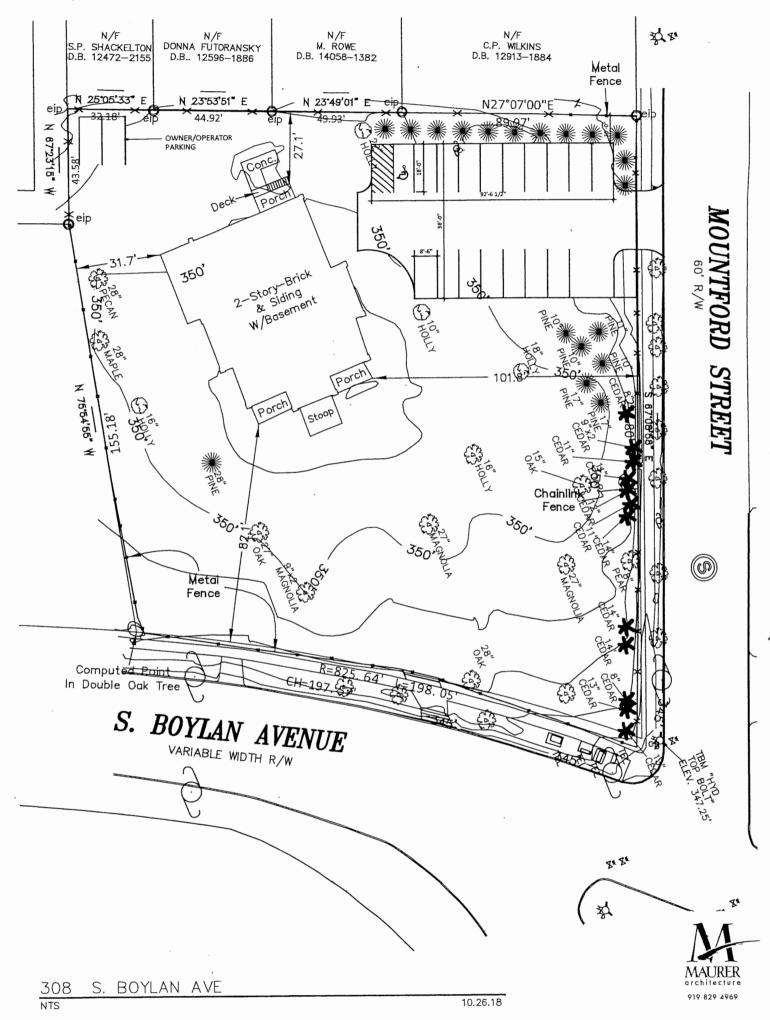

### **OVERVIEW**

The proposal seeks to rezone a 0.99-acre parcel located at the southeastern corner of S. Boylan Avenue and Mountford Street in the Boylan Heights Neighborhood. One building is present on the site, known as the "Boylan Mansion" or Montford Hall, which is one of the few pre-civil war era homes in the area built in 1858.

Raleigh Union Station is located just over a half a mile southeast of the site, and Dix Park is located about a mile to the south. The site is located in close proximity to downtown Raleigh and is about a half a mile northwest from Nash Square.

The property is located at the northern edge of the Boylan Heights Neighborhood, a Raleigh General Historic Overlay District (HOD-G). Because of this HOD-G designation, any changes to design, materials, color or general appearance on the exterior of the building or the site will require an approved Certificate of Appropriateness application. The site is also recognized as a Raleigh Historic Landmark and is an individually-listed resource in the National Register of Historic Places. Finally, it is subject to a Historic Preservation Agreement in favor of Preservation North Carolina that prohibits the demolition of the structure.

The majority of properties in the Boylan Heights Neighborhood can be characterized by single and multi-family dwellings with 0.15 of an acre average lot sizes, making the rezoning site one of the larger parcels in the area. Directly to the north of the site are two parcels with Industrial Mixed-Use zoning designations that appear to contain office uses. The site is bordered by Residential-10 zoning to the south, east and west with parcels containing a mixture of multi and single-family dwellings. The Downtown Mixed-Use zoning district begins just to the northwest of the site.

#### Site Location and Context

Location

The Z-34-18 site is located in southwest Downtown Raleigh in the Boylan Heights community, at the corner of Mountford Street and South Boylan Avenue. The site is approximately 100-ft east of the Norfolk Southern Railroad (NS) and approximately 300-ft south of the North Carolina Railroad (NCRR).

#### **Existing and Planned Infrastructure**

Streets

The site fronts South Boylan Avenue, which is specified as a 2-lane undivided avenue in the Raleigh Street Plan. It also fronts Mountford Street, a neighborhood local street. Both streets are maintained by the City of Raleigh.

In accordance with UDO section 8.3.2, the maximum block perimeter for CX zoning districts with a maximum of 3 stories is 3,000 feet. The existing block, bound by Mountford Street,

Cutler Street, McCulloch Street, and S Boylan Avenue, has a perimeter of approximately 1,500 feet.

#### Pedestrian Facilities

There are sidewalks along the frontage of the site on both Mountford Street and S Boylan Avenue. The site is 1,000-ft from planned Greenway trail infrastructure along Rosengarten Aly and 2,000-ft from the Rocky Branch Greenway Trail.

#### Bicycle Facilities

The Long Term Bikeway Plan calls for a Separated Bikeway on S Boylan Avenue. There are existing bicycle sharrow markings along the site frontage and over the Boylan Bridge.

#### Access

Access to the subject site will be via Mountford Street and South Boylan Avenue.

## <u>Designated Historic Resources</u>

- 1. Known as the Boylan Mansion or Montfort Hall, the property at 308 S Boylan Avenue has multiple historic designations that recognize its historic importance; it is a Raleigh Historic Landmark, an individually-listed resource in the National Register of Historic Places and is within the boundaries of the Boylan Heights Historic Overlay District and the National Register-listed Boylan Heights Historic District. The Italianate villa was constructed in 1858 by William Montfort Boylan and was designed by architect William Percival.
- 2. Given its designation as a Raleigh Historic Landmark, any changes to design, materials, color or general appearance on the exterior of the building or the site will require an approved Certificate of Appropriateness application.
- 3. The proposed rezoning will be referred to the Raleigh Historic Development Commission for review and comment.