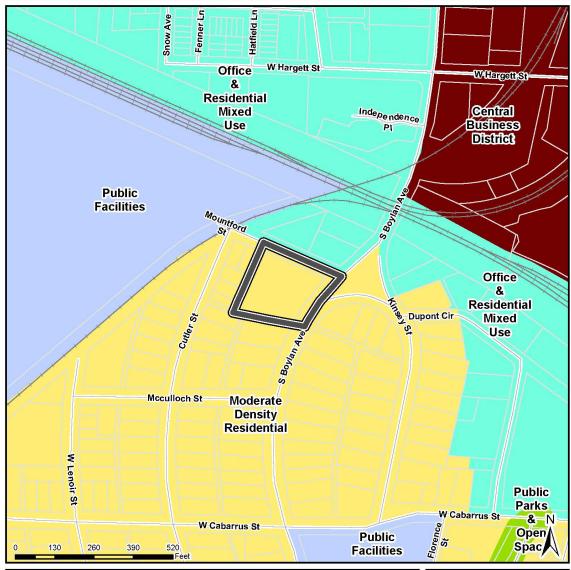

The Future Land Use Map (FLUM) designation for the site is Moderate Density Residential, which is generally applied to the City's single-family residential neighborhoods and recommends residential uses at a density of up to fourteen units per acre. The rezoning request is inconsistent with this FLUM designation, as it would permit commercial uses that are generally not considered appropriate in an area designated as primarily residential.

B. Is the use being considered specifically designated on the Future Land Use Map in the area where its location is proposed?

No, the Future Land Use Map (FLUM) designation is Moderate Density Residential, which encourages R-10 or RX zoning, both of which permit some overnight lodging uses, such as bed & breakfasts. However the number of lodging units envisioned in this request classifies it as a Hotel, Motel, Inn use which is not permitted in RX zoning and requires a larger minimum lot size. Furthermore, the request would permit indoor and outdoor events and wedding receptions which are not permitted in zoning districts compatible with residential FLUM designations.

# **Future Land Use**

| Future Land Use designation:                                                                                                                                                                                                                             |
|----------------------------------------------------------------------------------------------------------------------------------------------------------------------------------------------------------------------------------------------------------|
| The rezoning request is:                                                                                                                                                                                                                                 |
| Consistent with the Future Land Use Map.                                                                                                                                                                                                                 |
| <b>⊠</b> Inconsistent                                                                                                                                                                                                                                    |
| The proposed rezoning is inconsistent with the Future Land Use Map designation of Moderate Density Residential. The requested CX-3-CU-HOD-G zoning designation is inconsistent as it would permit commercial uses in an area designated for residential. |
| <u>Urban Form</u>                                                                                                                                                                                                                                        |
| Urban Form designation:                                                                                                                                                                                                                                  |
| The rezoning request is:                                                                                                                                                                                                                                 |
| Not applicable (no Urban Form designation)                                                                                                                                                                                                               |
| Consistent with the Urban Form Map.                                                                                                                                                                                                                      |
| ☐ Inconsistent                                                                                                                                                                                                                                           |
| Not Applicable: There is no Urban Form Map designation for this site.                                                                                                                                                                                    |
| <u>Compatibility</u>                                                                                                                                                                                                                                     |
| The proposed rezoning is:                                                                                                                                                                                                                                |
| Compatible with the property and surrounding area.                                                                                                                                                                                                       |
| ☐ Incompatible.                                                                                                                                                                                                                                          |

# Surrounding Area Land Use/Zoning Summary

|              | Subject     |                    |             |             |             |
|--------------|-------------|--------------------|-------------|-------------|-------------|
|              | Property    | North              | South       | EAST        | WEST        |
| Existing     | D 10        | IV 2               | D 10        | D 10        | D 10        |
| Zoning       | R-10        | IX-3               | R-10        | R-10        | R-10        |
| Additional   | HOD C       | Nana               | HOD C       | HOD C       | HOD C       |
| Overlay      | HOD-G       | None               | HOD-G       | HOD-G       | HOD-G       |
| Future Land  | Moderate    | Moderate           | Moderate    | Moderate    | Moderate    |
| Use          | Density     | Density            | Density     | Density     | Density     |
|              | Residential | Residential        | Residential | Residential | Residential |
| Current Land | Single      | Industrial         | Single      | Multifamily | Multifamily |
| Use          | Family      | Industrial         | Family      | Multifamily | Multifamily |
| Urban Form   | None        | Downtown<br>Center | None        | None        | None        |