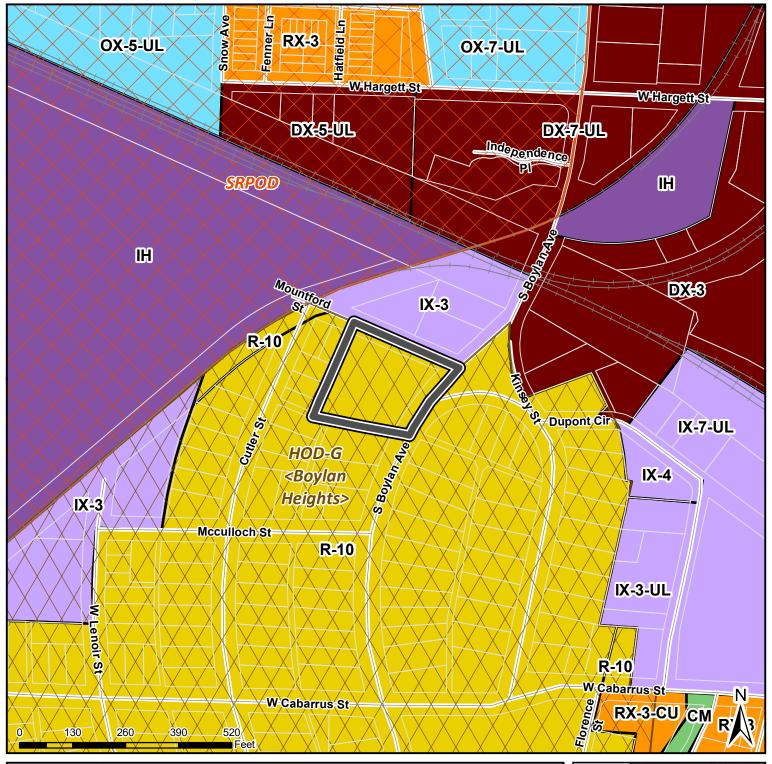

# **Future Land Use**

# **Z-34-2018**

| Property            | 308 S Boylan Ave                 |
|---------------------|----------------------------------|
| Size                | 0.99 acres                       |
| Existing<br>Zoning  | R-10 w/HOD-G (Boylan Heights)    |
| Requested<br>Zoning | CX-3-CU w/HOD-G (Boylan Heights) |

Map by Raleigh Department of City Planning (littlek): 11/21/2018

The Future Land Use Map (FLUM) designation for the site is Moderate Density Residential, which is generally applied to the City's single-family residential neighborhoods and recommends residential uses at a density of up to fourteen units per acre. The rezoning request is inconsistent with this FLUM designation, as it would permit commercial uses that are generally not considered appropriate in an area designated as primarily residential.

B. Is the use being considered specifically designated on the Future Land Use Map in the area where its location is proposed?

No, the Future Land Use Map (FLUM) designation is Moderate Density Residential, which encourages R-10 or RX zoning, both of which permit some overnight lodging uses, such as bed & breakfasts. However the number of lodging units envisioned in this request classifies it as a Hotel, Motel, Inn use which is not permitted in RX zoning and requires a larger minimum lot size. Furthermore, the request would permit indoor and outdoor events and wedding receptions which are not permitted in zoning districts compatible with residential FLUM designations.

# **Future Land Use**

| Future Land Use designation:                                                                                                                                                                                                                             |
|----------------------------------------------------------------------------------------------------------------------------------------------------------------------------------------------------------------------------------------------------------|
| The rezoning request is:                                                                                                                                                                                                                                 |
| Consistent with the Future Land Use Map.                                                                                                                                                                                                                 |
| <b>⊠</b> Inconsistent                                                                                                                                                                                                                                    |
| The proposed rezoning is inconsistent with the Future Land Use Map designation of Moderate Density Residential. The requested CX-3-CU-HOD-G zoning designation is inconsistent as it would permit commercial uses in an area designated for residential. |
| <u>Urban Form</u>                                                                                                                                                                                                                                        |
| Urban Form designation:                                                                                                                                                                                                                                  |
| The rezoning request is:                                                                                                                                                                                                                                 |
| Not applicable (no Urban Form designation)                                                                                                                                                                                                               |
| Consistent with the Urban Form Map.                                                                                                                                                                                                                      |
| ☐ Inconsistent                                                                                                                                                                                                                                           |
| Not Applicable: There is no Urban Form Map designation for this site.                                                                                                                                                                                    |
| <u>Compatibility</u>                                                                                                                                                                                                                                     |
| The proposed rezoning is:                                                                                                                                                                                                                                |
| Compatible with the property and surrounding area.                                                                                                                                                                                                       |
| ☐ Incompatible.                                                                                                                                                                                                                                          |