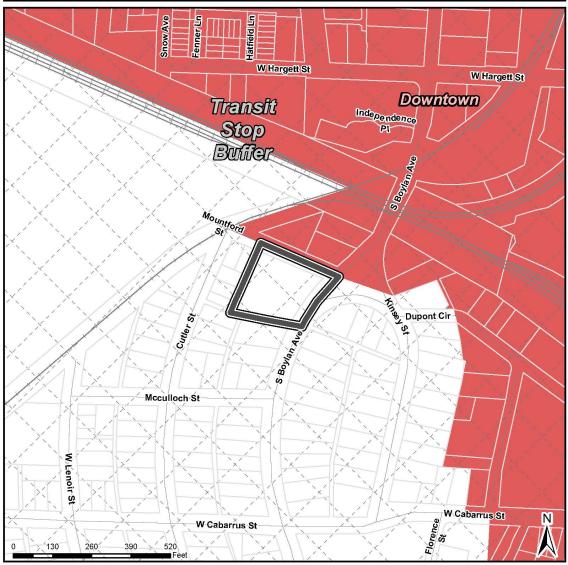

#### Transit Facilities

The site is located within a growing transit hub with proximity to rail and bus service via Raleigh Union Station. Intercity passenger train service is provided by Amtrak. The Wake Transit Plan includes proposed commuter rail as well. There are nearby bus stops served by GoRaleigh Routes 11, 7, 13, and 21, GoTriangle Routes 300 and 305, and the R-Line. Access to transit will be improved by the West Street Extension, east of the site.

#### Access

Access to the subject site will be via Mountford Street and South Boylan Avenue.