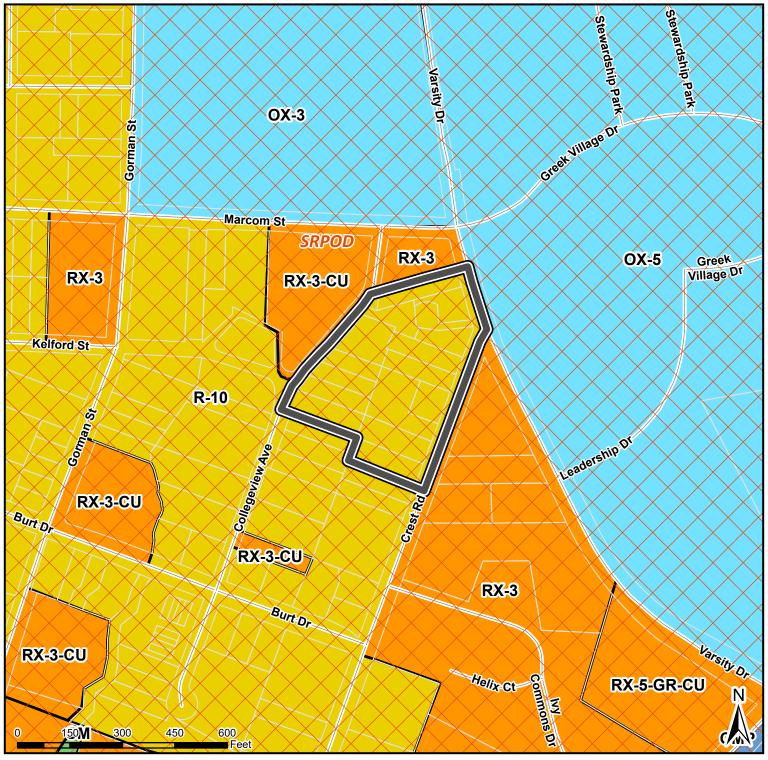

## Z-35-2022

| Property            | Crest Rd, Varsity Dr, & Collegeview Ave |
|---------------------|-----------------------------------------|
| Size                | 4.19 acres                              |
| Existing Zoning     | R-10 w/SRPOD                            |
| Requested<br>Zoning | RX-7-UL-CU (remove SRPOD)               |

# REZONING OF PROPERTY CONSISTING OF +/- 4.19 ACRES, LOCATED AT THE INTERSECTION OF COLLEGEVIEW AVE AND MARCOM STREET, IN THE CITY OF RALEIGH

The property totals approximately 4.19 acres in size, and is located at the intersection of Collegeview Ave and Marcom St. The purpose of the rezoning is to permit a multi-family residential development. The City of Raleigh requires a neighborhood meeting involving the owners and tenants of property within 500 feet of the properties prior to filing a rezoning application. After the meeting, we will prepare a report for the Planning Department regarding the items discussed at the meeting.