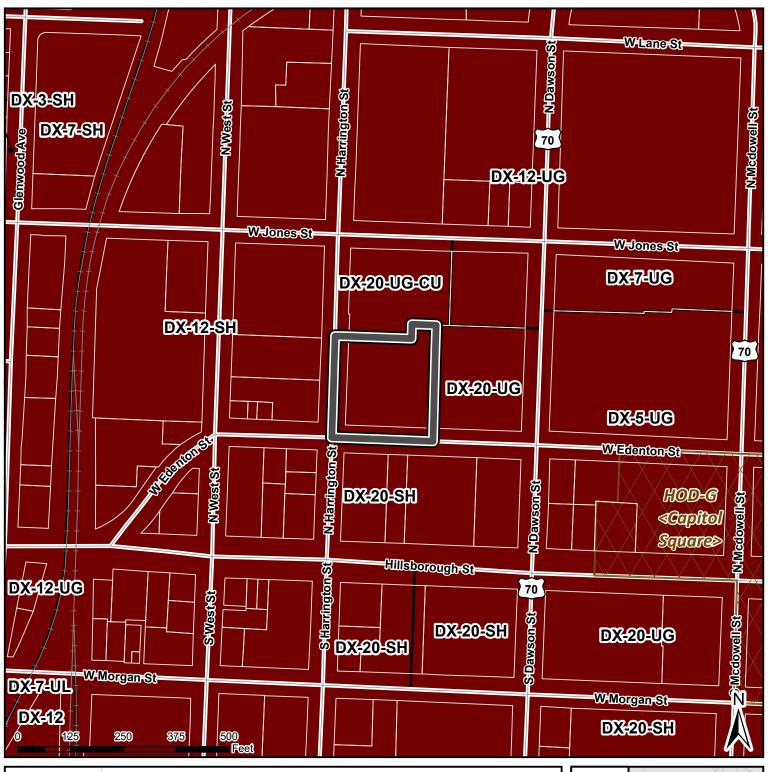

## **Existing Zoning**

## Z-61-2021

| Property            | 316 W Edenton St |
|---------------------|------------------|
| Size                | 1.05 acres       |
| Existing<br>Zoning  | DX-20-UG         |
| Requested<br>Zoning | DX-40-UG-CU      |