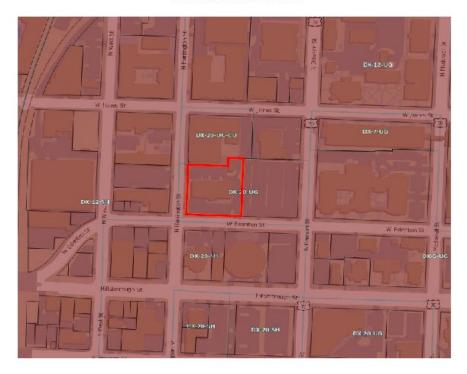

## **Existing Zoning**

## Z-61-2021

| Property            | 316 W Edenton St |
|---------------------|------------------|
| Size                | 1.05 acres       |
| Existing<br>Zoning  | DX-20-UG         |
| Requested<br>Zoning | DX-40-UG-CU      |