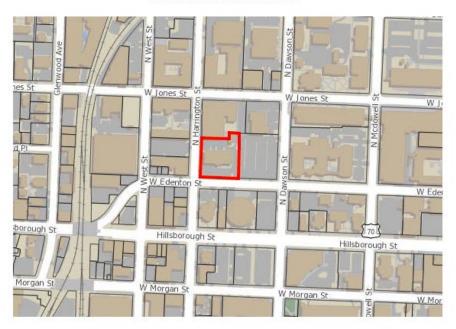

## Z-61-2021

| Property            | 316 W Edenton St |
|---------------------|------------------|
| Size                | 1.05 acres       |
| Existing<br>Zoning  | DX-20-UG         |
| Requested<br>Zoning | DX-40-UG-CU      |

| General Information                                   |                             |                     |                       |  |
|-------------------------------------------------------|-----------------------------|---------------------|-----------------------|--|
| ate: Date amended (1):                                |                             |                     | Date amended (2):     |  |
| Property address: 316 W. Edenton S                    | treet                       |                     |                       |  |
| Property PIN: 1703-59-4635                            |                             |                     |                       |  |
| Deed reference (book/page):18011                      | / 880                       |                     |                       |  |
| Nearest intersection: N. Harrington S                 | Street and W. Edenton Stree | Property size (acre | es): <sup>1.05</sup>  |  |
| For planned development                               | Total units:                |                     | Total square footage: |  |
| applications only                                     | Total parcels:              |                     | Total buildings:      |  |
| Property owner name and address                       | 3:316 W Edenton Owner LL    | С                   |                       |  |
| Property owner email: tstrutzenberg                   | @trinitycapitaladvisors.com |                     |                       |  |
| Property owner phone:310.405.4367                     |                             |                     |                       |  |
| Applicant name and address: Worth Mills               |                             |                     |                       |  |
| Applicant email:wmills@longleaflp.com                 |                             |                     |                       |  |
| Applicant phone: 919.645.43 P3 <sup>usigned by:</sup> |                             |                     |                       |  |
| Applicant signature(s): BRYAN KANE                    |                             |                     |                       |  |
| Additional email(s):                                  |                             |                     |                       |  |