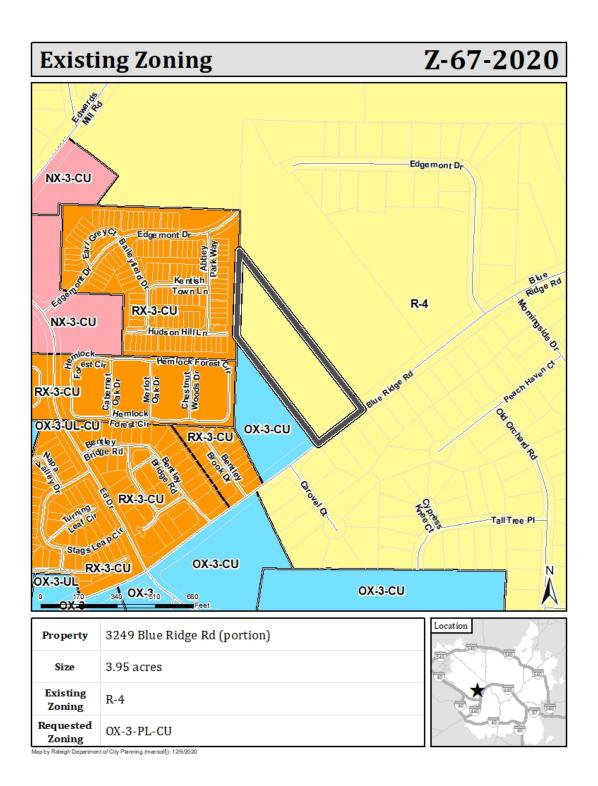

# **Existing Zoning**

# Z-67-2020

| Property            | 3249 Blue Ridge Rd (portion) | Location       |
|---------------------|------------------------------|----------------|
| Size                | 3.95 acres                   | 540 540        |
| Existing<br>Zoning  | R-4                          | 40 440 877 540 |
| Requested<br>Zoning | OX-3-PL-CU                   | 40 (40)        |

Map by Raleigh Department of City Planning (mansolfj): 12/9/2020

The rezoning site is a portion of 3249 Blue Ridge Road, located on the north side approximately one third of a mile north of its intersection with Duraleigh Road. The entire subject parcel is approximately 13.89 acres and contains The Summit Church. The request is for just under 4 acres on the western side of the parcel which currently contain gravel parking lots and landscaping.

The subject site is adjacent to a small office complex zoned OX-3-CU to the west and a townhouse development zoned RX-3-CU to the northwest. Farther southwest along Blue Ridge Road is a cluster of mixed-use zoning districts, primarily Office Mixed Use, around the intersection with Duraleigh Road. North and east of the subject site is St. Paul Christian Church and a detached house neighborhood both zoned R-4. South of the subject site along Blue Ridge Road is a detached house neighborhood also zoned R-4.