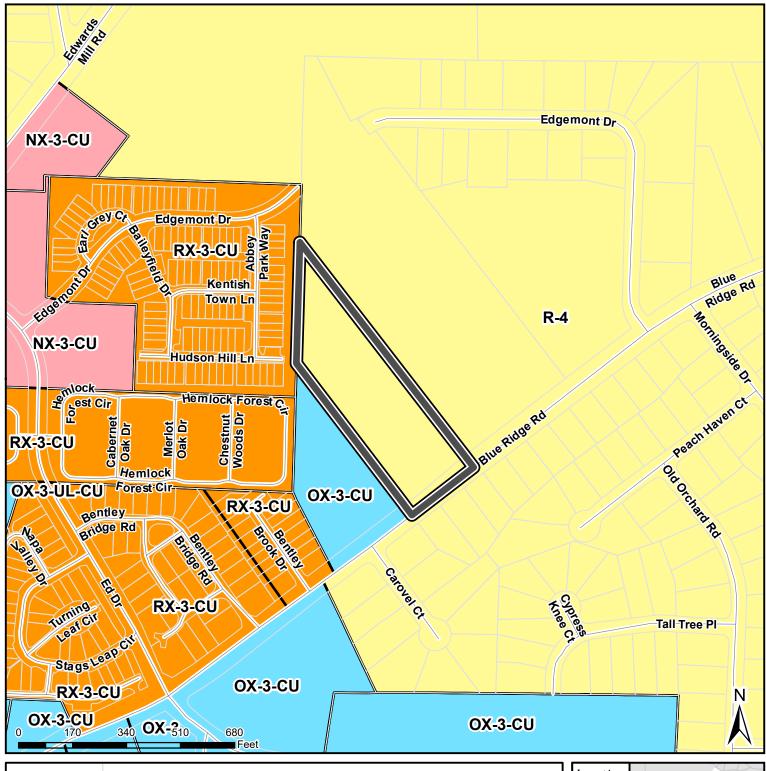

**Z-67-20 Blue Ridge Road**, approximately 3.95 acres located on a portion of 3249 Blue Ridge Road. Signed zoning conditions provided on August 19, 2021 would prohibit some uses, limit nonresidential use to 60,000 square feet gross area, require a 100-foot building setback from the shared property line with PIN 0785850576, require nonresidential uses to operate no earlier than 7:00 AM and no later than 8:00 PM, require pole-mounted lighting to use full cut-off light fixtures near Blue Ridge Road and adjacent townhomes, and require a planted buffer near the rear property line.

### Current zoning: Residential-4 (R-4)

**Requested zoning:** Office Mixed Use – 3 stories – Parking Limited – Conditional Use (OX-3-PL-CU)

The request is **consistent** with the 2030 Comprehensive Plan. The request is **consistent** with the Future Land Use Map. The request is **consistent** with the Urban Form Map.

2. There shall be no more than 60,000 square feet of gross floor area for all nonresidential uses combined.

3. There shall be a minimum 100' building setback from the shared property line with PIN 0785-85-0576 (Book of Maps 2004. Page 407, Wake County Registry).

6. If the portion of the Property hereinafter referenced is not designated as tree conservation area, the following condition shall apply: Starting at the Control Corner on that plat recorded in Book of Maps 2004, Page 406, Wake County Registry, then extending N 01°38'48" E for 188' to a point (the "Boundary Point), there shall be a minimum fifty-foot (50') wide buffer area (the "Buffer Area"), starting no less than twenty feet (20') and no more than forty feet (40') from the Boundary Point (the "Buffer Range"), extending northwest 225'. An illustration of the Buffer Area and Buffer Range is attached hereto as Exhibit A. The planting schedule for the Buffer Area is as follows: (i) four (4) shade trees; and (ii) fifteen (15) shrubs per 100 lineal feet. At the time of planting, said shrubs shall be at least three feet (3') in height, with a minimum mature height of eight feet (8'). Any existing trees or shrubs within the minimum Buffer Area shall be counted towards the planting schedule.