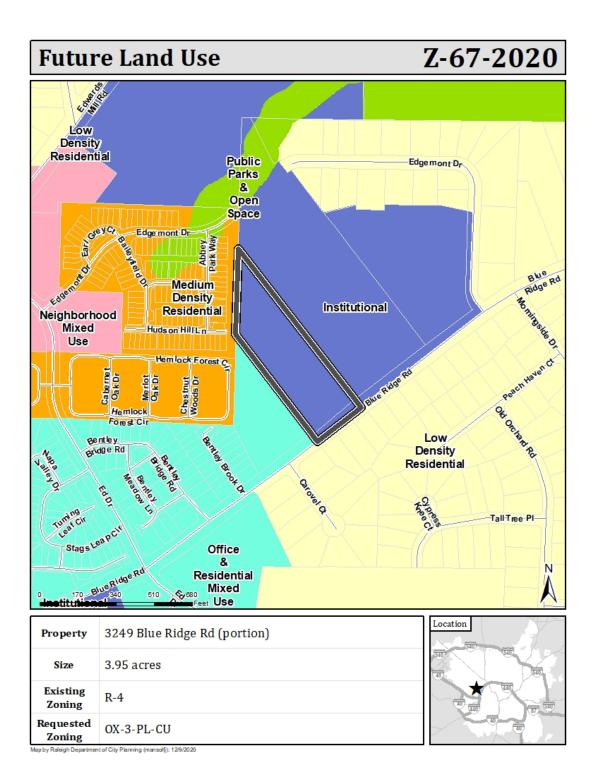

The requested district includes a Parking Limited frontage, which applies requirements for how the building relates to the street. This includes permitting no more than two bays of parking between the building and the street, requiring direct pedestrian access to the building, and locating the front building façade between 5 and 100 feet from the front property line. The rezoning site, along with the adjacent church, is designated as Institutional on the Future Land Use Map. Properties to the west are designated as Office & Residential Mixed Use and Moderate Density Residential. Properties to the east are designated as Low Density Residential.

B. Is the use being considered specifically designated on the Future Land Use Map in the area where its location is proposed?

The Future Land Use Map specifies Institutional for the site, which includes educational, medical, and religious institutions. Campus (CMP) is directly identified as an appropriate district; however the proposed district OX-3-PL-CU would permit office-focused development that is in line with the designation's intent.

### Inconsistent

The subject site is designated as Institutional of the Future Land Use Map. This designation is set aside for universities, hospitals and medical complexes, religious facilities, and similar large institutions. While institutional uses are permitted in a variety of zoning districts, the Comprehensive Plan recommends that these areas in a campus setting are zoned Campus (CMP). However, the site is not located in a campus setting and the requested district OX-3-PL-CU would increase the number of uses typically associated with institutions – including medical, office, and civic uses – that would be permitted on the site. In addition, the OX- district applies limitations on other commercial uses not directly envisioned in this designation, such as retail sales and restaurant.

### Urban Form

Urban Form designation: Transit Emphasis Corridor

#### The rezoning request is

 $\boxtimes$  **Consistent** with the Urban Form Map.

Inconsistent

**Overview:** Blue Ridge Road is designated as a Transit Emphasis Corridor, which recommends a hybrid frontage. The requested district includes Parking Limited, a hybrid frontage.