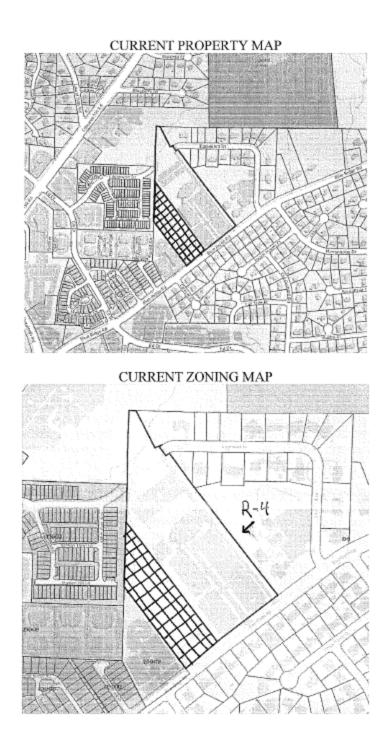

**Z-67-20 Blue Ridge Road**, approximately 3.95 acres located on a portion of 3249 Blue Ridge Road. Signed zoning conditions provided on August 19, 2021 would prohibit some uses, limit nonresidential use to 60,000 square feet gross area, require a 100-foot building setback from the shared property line with PIN 0785850576, require nonresidential uses to operate no earlier than 7:00 AM and no later than 8:00 PM, require pole-mounted lighting to use full cut-off light fixtures near Blue Ridge Road and adjacent townhomes, and require a planted buffer near the rear property line.

The rezoning site is a portion of 3249 Blue Ridge Road, located on the north side approximately one third of a mile north of its intersection with Duraleigh Road. The entire subject parcel is approximately 13.89 acres and contains The Summit Church. The request is for just under 4 acres on the western side of the parcel which currently contain gravel parking lots and landscaping.

The subject site is adjacent to a small office complex zoned OX-3-CU to the west and a townhouse development zoned RX-3-CU to the northwest. Farther southwest along Blue Ridge Road is a cluster of mixed-use zoning districts, primarily Office Mixed Use, around the intersection with Duraleigh Road. North and east of the subject site is St. Paul Christian Church and a detached house neighborhood both zoned R-4. South of the subject site along Blue Ridge Road is a detached house neighborhood also zoned R-4.