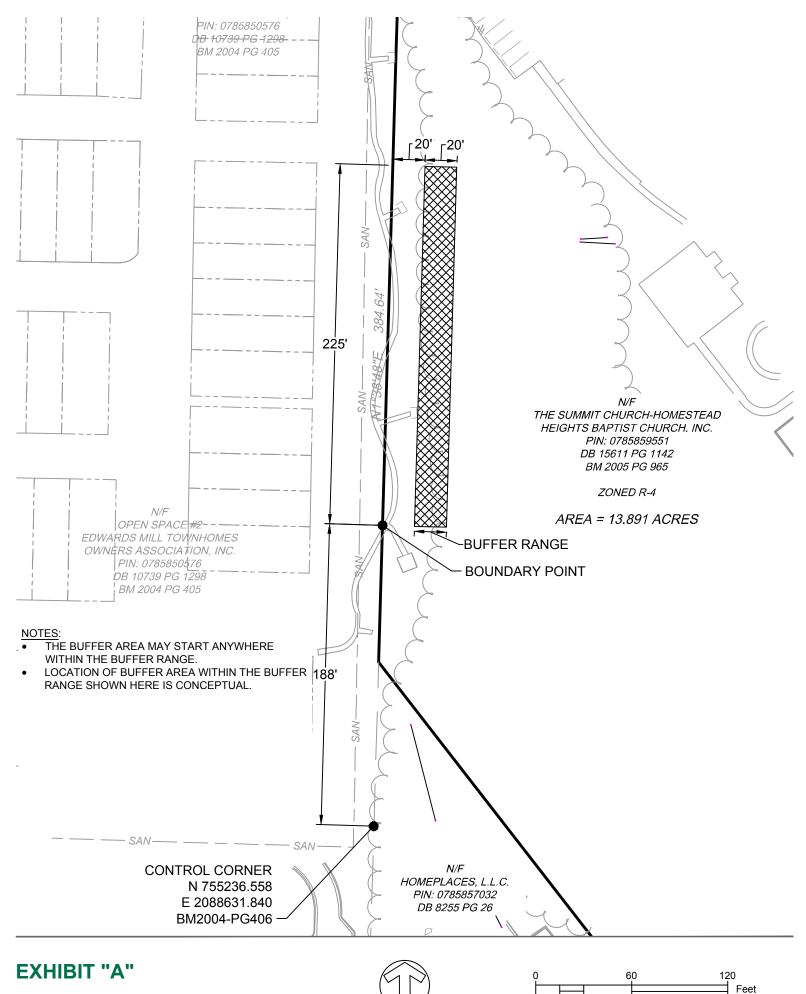

6. If the portion of the Property hereinafter referenced is not designated as tree conservation area, the following condition shall apply: Starting at the Control Corner on that plat recorded in Book of Maps 2004, Page 406, Wake County Registry, then extending N 01°38'48" E for 188' to a point (the "Boundary Point), there shall be a minimum fifty-foot (50') wide buffer area (the "Buffer Area"), starting no less than twenty feet (20') and no more than forty feet (40') from the Boundary Point (the "Buffer Range"), extending northwest 225'. An illustration of the Buffer Area and Buffer Range is attached hereto as Exhibit A. The planting schedule for the Buffer Area is as follows: (i) four (4) shade trees; and (ii) fifteen (15) shrubs per 100 lineal feet. At the time of planting, said shrubs shall be at least three feet (3') in height, with a minimum mature height of eight feet (8'). Any existing trees or shrubs within the minimum Buffer Area shall be counted towards the planting schedule.