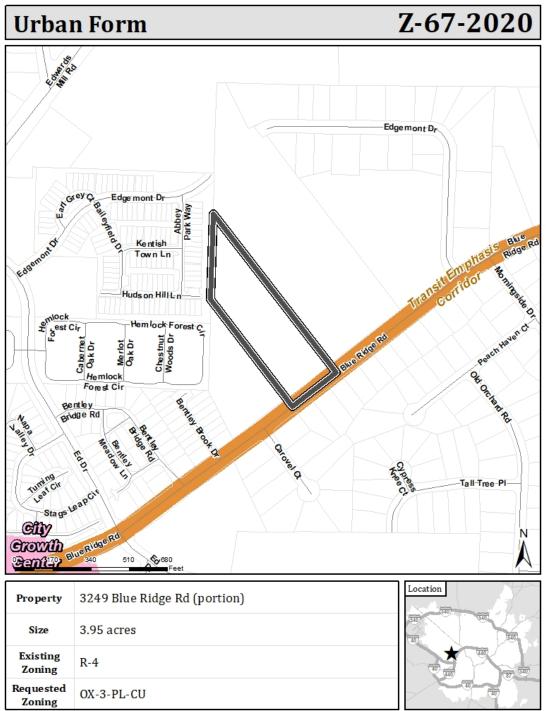

# **Existing Zoning**

# Z-67-2020

| Property            | 3249 Blue Ridge Rd (portion) | Location       |
|---------------------|------------------------------|----------------|
| Size                | 3.95 acres                   | 540 540        |
| Existing<br>Zoning  | R-4                          | 40 440 877 540 |
| Requested<br>Zoning | OX-3-PL-CU                   | 40 (40)        |

Map by Raleigh Department of City Planning (mansolfj): 12/9/2020

**Z-67-20 Blue Ridge Road**, approximately 3.95 acres located on a portion of 3249 Blue Ridge Road. Signed zoning conditions provided on August 19, 2021 would prohibit some uses, limit nonresidential use to 60,000 square feet gross area, require a 100-foot building setback from the shared property line with PIN 0785850576, require nonresidential uses to operate no earlier than 7:00 AM and no later than 8:00 PM, require pole-mounted lighting to use full cut-off light fixtures near Blue Ridge Road and adjacent townhomes, and require a planted buffer near the rear property line.

# OVERVIEW

This is a request to rezone approximately 3.95 acres along Blue Ridge Road from Residential-4 (R-4) to Office Mixed Use – 3 stories – Parking Limited – Conditional Use (OX-3-PL-CU). Proposed conditions prohibit uses normally permitted in OX-, specify nonresidential use shall not exceed 60,000 square feet, specify a minimum building setback of 100 feet from rear property boundary, specify hours of operation for nonresidential uses, and require all pole-mounted light fixtures to be full cut-off design and pointed away from adjacent residential use and away from Blue Ridge Road. Proposed conditions also require a planted buffer along a portion of the shared boundary with an adjacent residential use.

The rezoning site is a portion of 3249 Blue Ridge Road, located on the north side approximately one third of a mile north of its intersection with Duraleigh Road. The entire subject parcel is approximately 13.89 acres and contains The Summit Church. The request is for just under 4 acres on the western side of the parcel which currently contain gravel parking lots and landscaping.