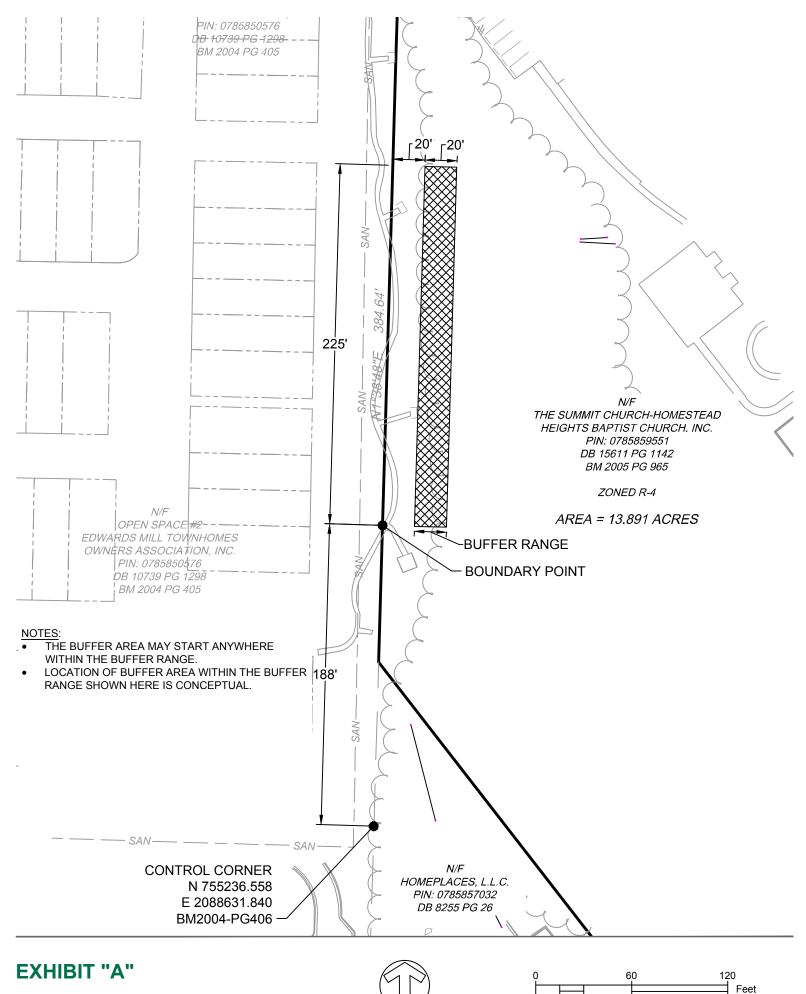

6. If the portion of the Property hereinafter referenced is not designated as tree conservation area, the following condition shall apply: Starting at the Control Corner on that plat recorded in Book of Maps 2004, Page 406, Wake County Registry, then extending N 01°38'48" E for 188' to a point (the "Boundary Point), there shall be a minimum fifty-foot (50') wide buffer area (the "Buffer Area"), starting no less than twenty feet (20') and no more than forty feet (40') from the Boundary Point (the "Buffer Range"), extending northwest 225'. An illustration of the Buffer Area and Buffer Range is attached hereto as Exhibit A. The planting schedule for the Buffer Area is as follows: (i) four (4) shade trees; and (ii) fifteen (15) shrubs per 100 lineal feet. At the time of planting, said shrubs shall be at least three feet (3') in height, with a minimum mature height of eight feet (8'). Any existing trees or shrubs within the minimum Buffer Area shall be counted towards the planting schedule.

- Pole-mounted light fixtures shall be of full cut-off design and shall be directed away from the Edwards Mill Townhomes. Any pole-mounted light fixtures between the building and Blue Ridge Road shall be full cut-off design, and shall be directed away from Blue Ridge Road.
- 6. If not designated as tree conservation area, there shall be a minimum 15-foot-wide buffer area along a portion of the northern property boundary. The buffer area shall start between 20 and 40 feet from the property boundary and shall include 4 shade trees and 15 shrubs per 100 lineal feet. At the time of planning, the shrubs shall be at least 3 feet in height with a minimum matures height of 8 feet.