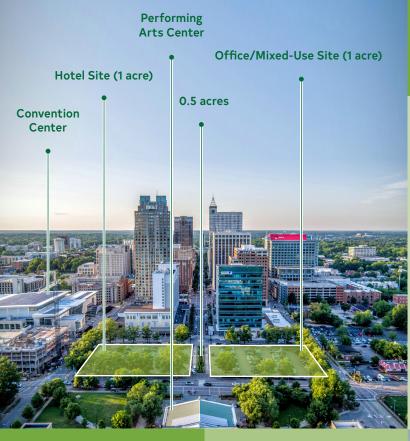

BELOW-GRADE
PARKING SPANNING
BOTH SITES
IS EXPECTED
WITH PROJECT
DEVELOPMENT

## OPPORTUNITY ZONE

**TOTAL OF 2.5 ACRES** 

RALEIGHNC.GOV/ HOTELCC