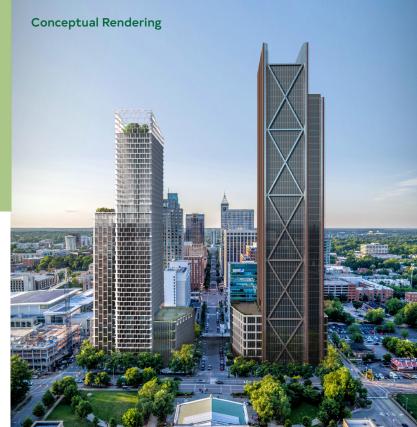

## **DX-40-SH**

**DX:** This zoning code indicates that the property is downtown and is designated mixed-use.

**40:** The height is limited to 40 stories.

**SH:** This frontage code is short for 'shopfront' and indicates that buildings on this property should promote walkability and be welcoming to pedestrians from the sidewalk.