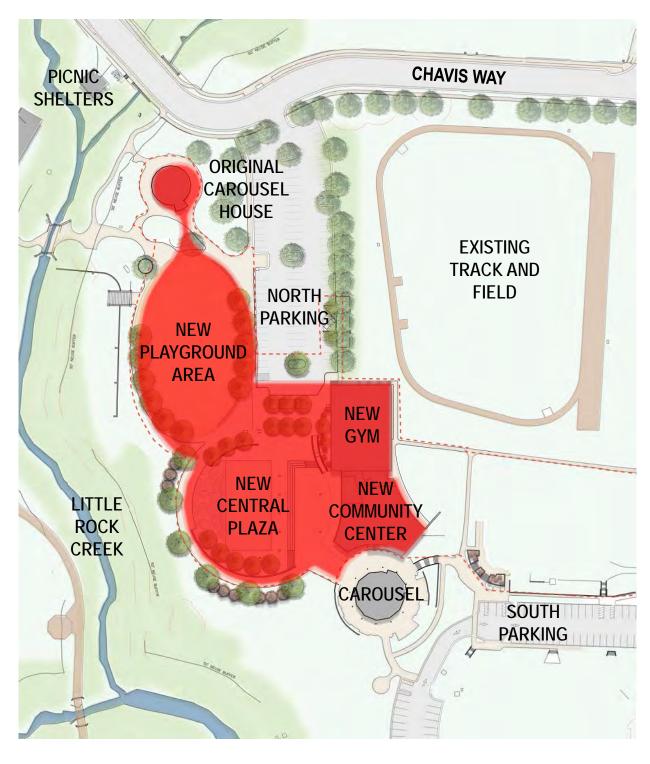

# Phase 1 HEART OF THE PARK

**NEW AND EXPANDED**COMMUNITY CENTER

**NEW** MULTI-FUNCTIONAL CENTRAL PLAZA

**NEW AND EXPANDED**PLAYGROUND AREA

**RENOVATED** ORIGINAL CAROUSEL HOUSE

#### SITE PLAN