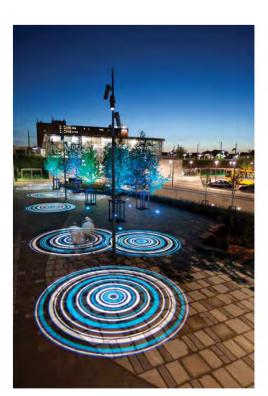

CENTRAL PLAZA SITE PLAN



CENTRAL PLAZA SITE PLAN



CENTRAL PLAZA SITE PLAN



**PLAYGROUND** 



**CENTRAL PLAZA** 



**WATER PLAY** 



#### RENOVATED ORIGINAL CAROUSEL HOUSE

2000sf
Seated capacity – 88
Standing capacity – 150+

#### **AMENITIES**

Shaded seating, drinking fountain, trash and recycling

#### ORIGINAL CAROUSEL FLOOR PLAN



#### **ORIGINAL CAROUSEL RENOVATION**



COMMUNITY CENTER FLOOR PLAN



COMMUNITY CENTER FLOOR PLAN



#### **BUILDING MASSING**



### **AERIAL VIEW**



MAIN ENTRY + SPLASH PLAZA



## **EVENT STAGE**



## **SKATING RINK**



# PATHS AND PLAZAS PUBLIC ART OPPORTUNITIES





#### TREE GRATES











#### **STAIRWAYS**









#### LIGHTING - GLOWING CONCRETE









**PUBLIC ART OPPORTUNITIES** 

# LIGHTING INTERACTIVE PROJECTION MAPPING









# LIGHTING INTERACTIVE LEDs w/ MOTION DETCTION









#### MATERIALS PALETTE





BREAKOUT SESSION

#### **PUBLIC MEETING #3**

WEDNESDAY, MARCH 1, 4-7pm John Chavis Memorial Park Community Center SCHEMATIC DESIGN LAUNCH + SOCIAL

# PARKS, RECREATION & GREENWAY ADVISORY BOARD

THURSDAY, MARCH 16, 6pm City Council Chambers

**SCHEMATIC DESIGN REVIEW** 

#### **CITY COUNCIL**

TUESDAY, MARCH 21, 1pm City Council Chambers

**SCHEMATIC DESIGN REVIEW + APPROVAL** 

#### **NEXT STEPS**