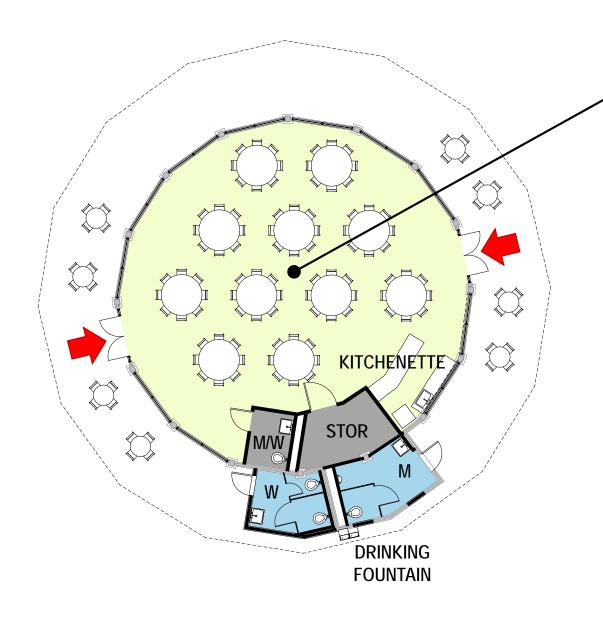

#### RENOVATED ORIGINAL CAROUSEL HOUSE

2000sf
Seated capacity – 88
Standing capacity – 150+

#### **AMENITIES**

Shaded seating, drinking fountain, trash and recycling

#### ORIGINAL CAROUSEL FLOOR PLAN