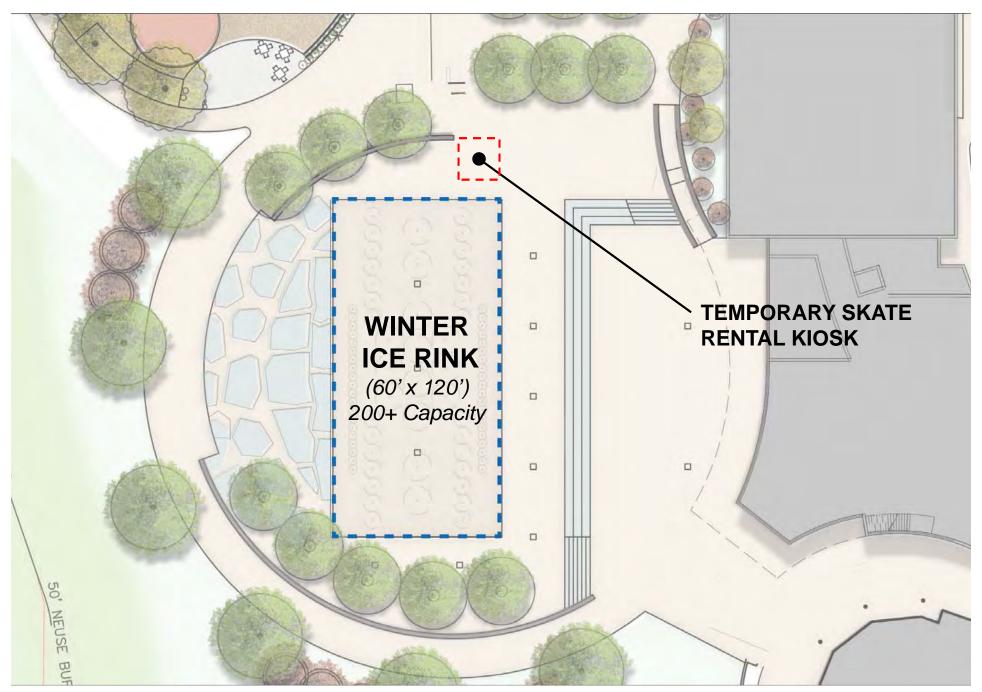

AND EXPANDED**COMMUNITY CENTER

**NEW** MULTI-FUNCTIONAL CENTRAL PLAZA

**NEW AND EXPANDED**PLAYGROUND AREA

**RENOVATED** ORIGINAL CAROUSEL HOUSE

#### SITE PLAN



### **ADULTS**

#### **CHILDREN**

Strategic Implementation Study - Public Meeting 2 October 1, 2015 Schematic Design - Youth Input Session January 25, 2017







**WE-SAW** 



**INFANT MAZE** 



**SEAT WALL** 



TREES IN WOOD DECKING



**MOBIUS CLIMBER** 









NATURAL PLAY AREA



**ENGINEERED WOOD** FIBER/MULCH



**POURED IN PLACE RUBBER** 

## **PLAYGROUND EQUIPMENT & SURFACES**

#### **ADULTS**

## CHILDREN

Strategic Implementation Study - Public Meeting 2
October 1, 2015

Schematic Design - Youth Input Session January 25, 2017





CENTRAL PLAZA SITE PLAN



CENTRAL PLAZA SITE PLAN



CENTRAL PLAZA SITE PLAN



CENTRAL PLAZA SITE PLAN



**PLAYGROUND** 



**CENTRAL PLAZA** 



**WATER PLAY** 



#### RENOVATED ORIGINAL CAROUSEL HOUSE

2000sf
Seated capacity – 88
Standing capacity – 150+

#### **AMENITIES**

Shaded seating, drinking fountain, trash and recycling

#### ORIGINAL CAROUSEL FLOOR PLAN



#### **ORIGINAL CAROUSEL RENOVATION**



COMMUNITY CENTER FLOOR PLAN



COMMUNITY CENTER FLOOR PLAN



#### **BUILDING MASSING**



### **AERIAL VIEW**



MAIN ENTRY + SPLASH PLAZA



## **EVENT STAGE**



## **SKATING RINK**



# PATHS AND PLAZAS PUBLIC ART OPPORTUNITIES





#### TREE GRATES











#### **STAIRWAYS**









#### LIGHTING - GLOWING CONCRETE









**PUBLIC ART OPPORTUNITIES** 

# LIGHTING INTERACTIVE PROJECTION MAPPING









# LIGHTING INTERACTIVE LEDs w/ MOTION DETCTION