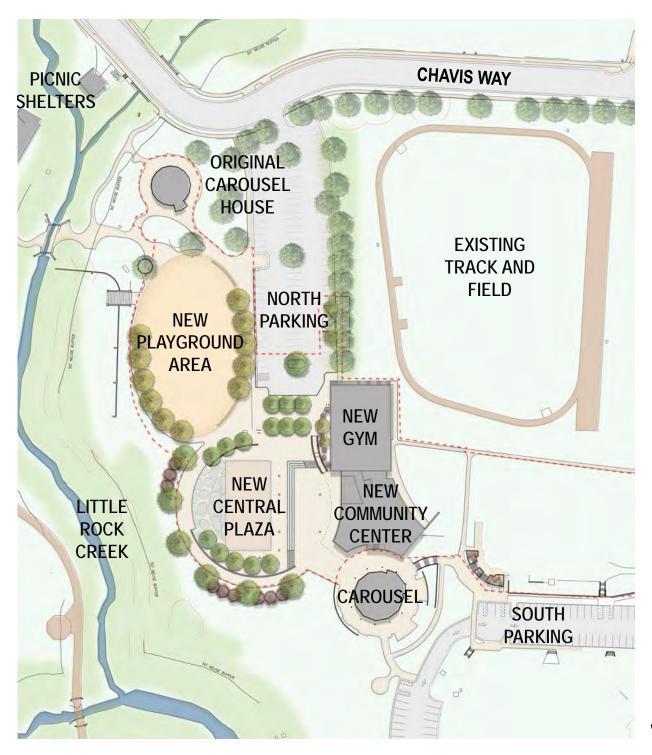

#### SITE PLAN

# Phase 1 HEART OF THE PARK

**NEW AND EXPANDED**COMMUNITY CENTER

**NEW** MULTI-FUNCTIONAL CENTRAL PLAZA

**NEW AND EXPANDED**PLAYGROUND AREA

**RENOVATED** ORIGINAL CAROUSEL HOUSE