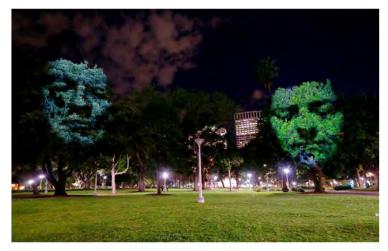

RAL PLAZA SITE PLAN



CENTRAL PLAZA SITE PLAN



CENTRAL PLAZA SITE PLAN



**PLAYGROUND** 



**CENTRAL PLAZA** 



**WATER PLAY** 



#### RENOVATED ORIGINAL CAROUSEL HOUSE

2000sf
Seated capacity – 88
Standing capacity – 150+

#### **AMENITIES**

Shaded seating, drinking fountain, trash and recycling

#### ORIGINAL CAROUSEL FLOOR PLAN



#### **ORIGINAL CAROUSEL RENOVATION**



COMMUNITY CENTER FLOOR PLAN



COMMUNITY CENTER FLOOR PLAN



#### **BUILDING MASSING**



### **AERIAL VIEW**



MAIN ENTRY + SPLASH PLAZA



## **EVENT STAGE**



## **SKATING RINK**



# PATHS AND PLAZAS PUBLIC ART OPPORTUNITIES





#### TREE GRATES











#### **STAIRWAYS**









#### LIGHTING - GLOWING CONCRETE









**PUBLIC ART OPPORTUNITIES** 

# LIGHTING INTERACTIVE PROJECTION MAPPING









# LIGHTING INTERACTIVE LEDs w/ MOTION DETCTION









#### MATERIALS PALETTE





BREAKOUT SESSION

#### **PUBLIC MEETING #3**

WEDNESDAY, MARCH 1, 4-7pm John Chavis Memorial Park Community Center SCHEMATIC DESIGN LAUNCH + SOCIAL

# PARKS, RECREATION & GREENWAY ADVISORY BOARD

THURSDAY, MARCH 16, 6pm City Council Chambers

**SCHEMATIC DESIGN REVIEW** 

#### **CITY COUNCIL**

TUESDAY, MARCH 21, 1pm City Council Chambers

**SCHEMATIC DESIGN REVIEW + APPROVAL** 

#### **NEXT STEPS**