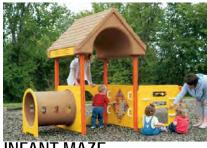

#### **CHILDREN**

Strategic Implementation Study - Public Meeting 2 October 1, 2015 Schematic Design - Youth Input Session January 25, 2017

**WE-SAW** 

**INFANT MAZE** 

**SEAT WALL** 

TREES IN WOOD DECKING

**MOBIUS CLIMBER** 

NATURAL PLAY AREA

**ENGINEERED WOOD** FIBER/MULCH

**POURED IN PLACE RUBBER** 