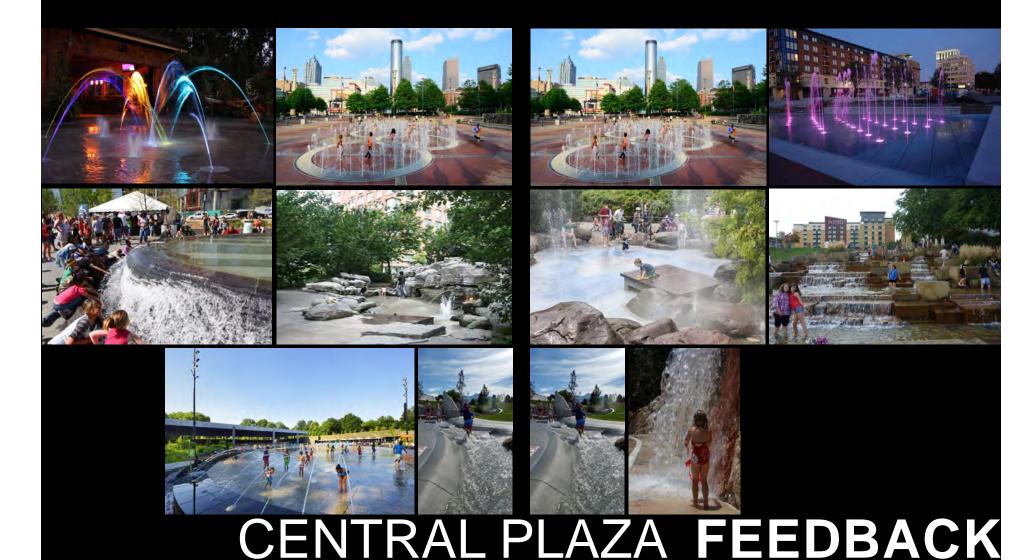

AN**

#### **PLAN UPDATES**



#### SITE PLAN



# Phase 1 HEART OF THE PARK

**NEW AND EXPANDED**COMMUNITY CENTER

**NEW** MULTI-FUNCTIONAL CENTRAL PLAZA

**NEW AND EXPANDED**PLAYGROUND AREA

**RENOVATED** ORIGINAL CAROUSEL HOUSE

#### SITE PLAN



### **ADULTS**

#### **CHILDREN**

Strategic Implementation Study - Public Meeting 2 October 1, 2015 Schematic Design - Youth Input Session January 25, 2017







**WE-SAW** 



**INFANT MAZE** 



**SEAT WALL** 



TREES IN WOOD DECKING



**MOBIUS CLIMBER** 









NATURAL PLAY AREA



**ENGINEERED WOOD** FIBER/MULCH



**POURED IN PLACE RUBBER** 

## **PLAYGROUND EQUIPMENT & SURFACES**

#### **ADULTS**

## CHILDREN

Strategic Implementation Study - Public Meeting 2
October 1, 2015

Schematic Design - Youth Input Session January 25, 2017





CENTRAL PLAZA SITE PLAN



CENTRAL PLAZA SITE PLAN



CENTRAL PLAZA SITE PLAN



CENTRAL PLAZA SITE PLAN



**PLAYGROUND** 



**CENTRAL PLAZA** 



**WATER PLAY** 



#### RENOVATED ORIGINAL CAROUSEL HOUSE

2000sf
Seated capacity – 88
Standing capacity – 150+

#### **AMENITIES**

Shaded seating, drinking fountain, trash and recycling

#### ORIGINAL CAROUSEL FLOOR PLAN



#### **ORIGINAL CAROUSEL RENOVATION**



COMMUNITY CENTER FLOOR PLAN



COMMUNITY CENTER FLOOR PLAN



#### **BUILDING MASSING**



### **AERIAL VIEW**



MAIN ENTRY + SPLASH PLAZA



## **EVENT STAGE**



## **SKATING RINK**



# PATHS AND PLAZAS PUBLIC ART OPPORTUNITIES





#### TREE GRATES











#### **STAIRWAYS**









#### LIGHTING - GLOWING CONCRETE









**PUBLIC ART OPPORTUNITIES** 

# LIGHTING INT