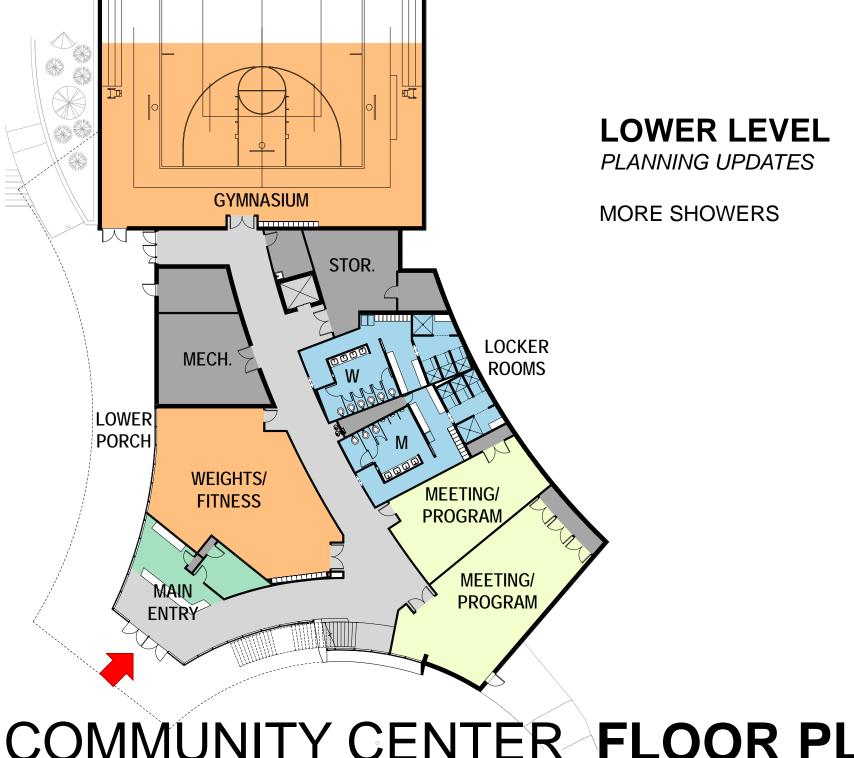

-SAW** 



**INFANT MAZE** 



**SEAT WALL** 



TREES IN WOOD DECKING



**MOBIUS CLIMBER** 









NATURAL PLAY AREA



**ENGINEERED WOOD** FIBER/MULCH



**POURED IN PLACE RUBBER** 

## **PLAYGROUND EQUIPMENT & SURFACES**

#### **ADULTS**

## CHILDREN

Strategic Implementation Study - Public Meeting 2
October 1, 2015

Schematic Design - Youth Input Session January 25, 2017





CENTRAL PLAZA SITE PLAN



CENTRAL PLAZA SITE PLAN



CENTRAL PLAZA SITE PLAN



CENTRAL PLAZA SITE PLAN



**PLAYGROUND** 



**CENTRAL PLAZA** 



**WATER PLAY** 



#### RENOVATED ORIGINAL CAROUSEL HOUSE

2000sf
Seated capacity – 88
Standing capacity – 150+

#### **AMENITIES**

Shaded seating, drinking fountain, trash and recycling

#### ORIGINAL CAROUSEL FLOOR PLAN



#### **ORIGINAL CAROUSEL RENOVATION**



COMMUNITY CENTER FLOOR PLAN



COMMUNITY CENTER FLOOR PLAN



#### **BUILDING MASSING**



### **AERIAL VIEW**



MAIN ENTRY + SPLASH PLAZA



## **EVENT STAGE**



## **SKATING RINK**



# PATHS AND PLAZAS PUBLIC ART OPPORTUNITIES





#### TREE GRATES











#### **STAIRWAYS**









#### LIGHTING - GLOWING CONCRETE









**PUBLIC ART OPPORTUNITIES** 

# LIGHTING INTERACTIVE PROJECTION MAPPING









# LIGHTING INTERACTIVE LEDs w/ MOTION DETCTION









#### MATERIALS PALETTE





BREAKOUT SESSION

#### **PUBLIC MEETING #3**

WEDNESDAY, MARCH 1, 4-7pm John Chavis Memorial Park Community Center SCHEMATIC DESIGN LAUNCH + SOCIAL

# PARKS, RECREATION & GREENWAY ADVISORY BOARD

THURSDAY, MARCH 16, 6pm City Council Chambers

**SCHEMATIC DESIGN REVIEW** 

#### **CITY COUNCIL**

T