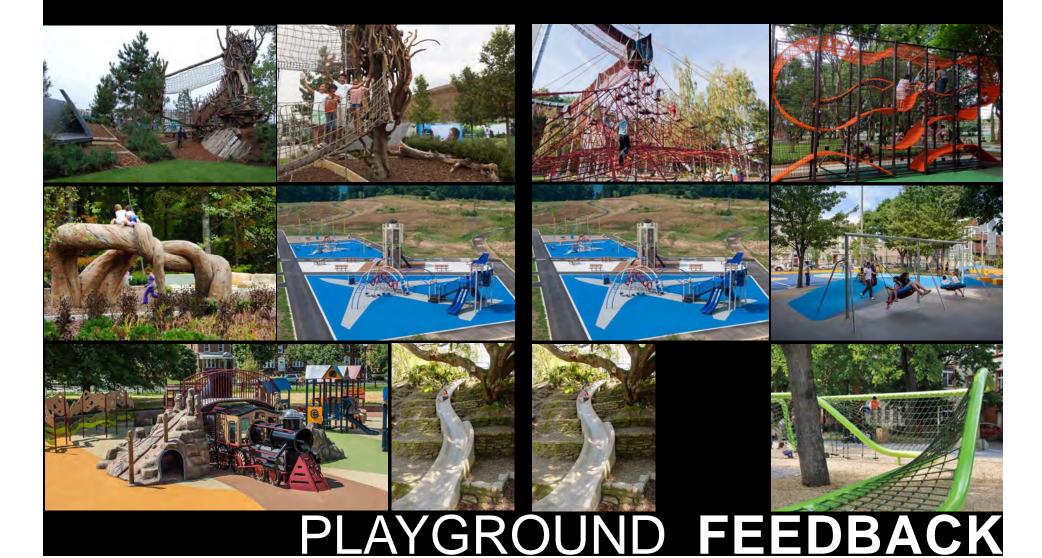

**MOBIUS CLIMBER** 

NATURAL PLAY AREA

**ENGINEERED WOOD** FIBER/MULCH

**POURED IN PLACE RUBBER** 

## **PLAYGROUND EQUIPMENT & SURFACES**