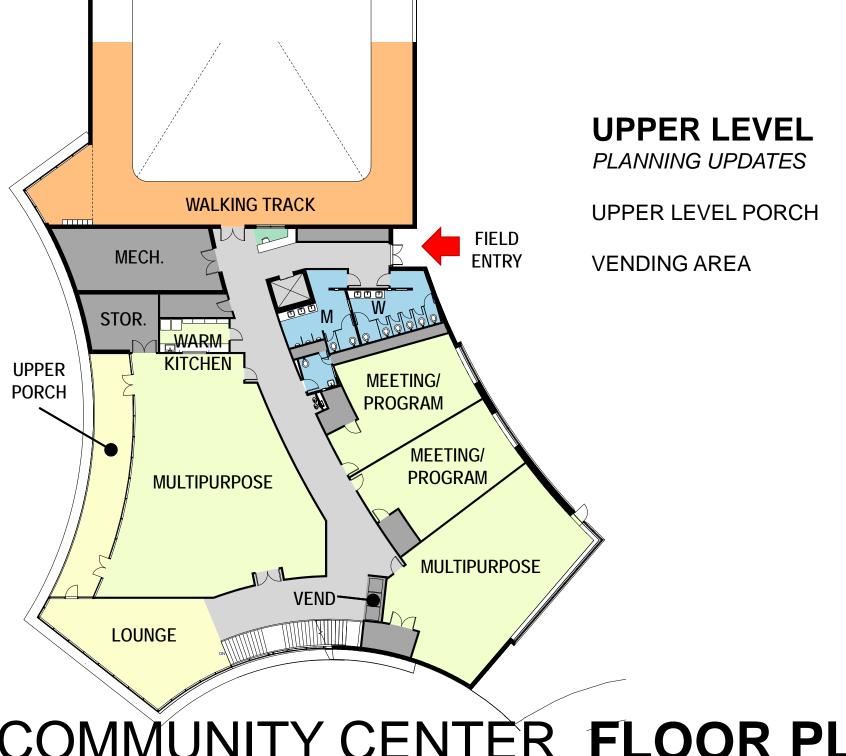

**SEAT WALL** 



TREES IN WOOD DECKING



**MOBIUS CLIMBER** 









NATURAL PLAY AREA



**ENGINEERED WOOD** FIBER/MULCH



**POURED IN PLACE RUBBER** 

## **PLAYGROUND EQUIPMENT & SURFACES**

#### **ADULTS**

## CHILDREN

Strategic Implementation Study - Public Meeting 2
October 1, 2015

Schematic Design - Youth Input Session January 25, 2017





CENTRAL PLAZA SITE PLAN



CENTRAL PLAZA SITE PLAN



CENTRAL PLAZA SITE PLAN



CENTRAL PLAZA SITE PLAN



**PLAYGROUND** 



**CENTRAL PLAZA** 



**WATER PLAY** 



#### RENOVATED ORIGINAL CAROUSEL HOUSE

2000sf
Seated capacity – 88
Standing capacity – 150+

#### **AMENITIES**

Shaded seating, drinking fountain, trash and recycling

#### ORIGINAL CAROUSEL FLOOR PLAN



#### **ORIGINAL CAROUSEL RENOVATION**



COMMUNITY CENTER FLOOR PLAN



COMMUNITY CENTER FLOOR PLAN



#### **BUILDING MASSING**



### **AERIAL VIEW**



MAIN ENTRY + SPLASH PLAZA



## **EVENT STAGE**



## **SKATING RINK**



# PATHS AND PLAZAS PUBLIC ART OPPORTUNITIES





#### TREE GRATES











#### **STAIRWAYS**









#### LIGHTING - GLOWING CONCRETE









**PUBLIC ART OPPORTUNITIES** 

# LIGHTING INTERACTIVE PROJECTION MAPPING









# LIGHTING INTERACTIVE LEDs w/ MOTION DETCTION









#### MATERIALS PALETTE





BREAKOUT SESSION

#### **PUBLIC MEETING #3**

WEDNESDAY, MARCH 1, 4-7pm John Chavis Memorial Park Community Center SCHEMATIC DESIGN LAUNCH + SOCIAL

# PARKS, RECREATION & GREENWAY ADVISORY BOARD

THURSDAY, MARCH 16, 6pm City Council Chambers

**SCHEMATIC DESIGN REVIEW** 

#### **CITY COUNCIL**

TUESDAY, MARCH 21, 1pm City Coun