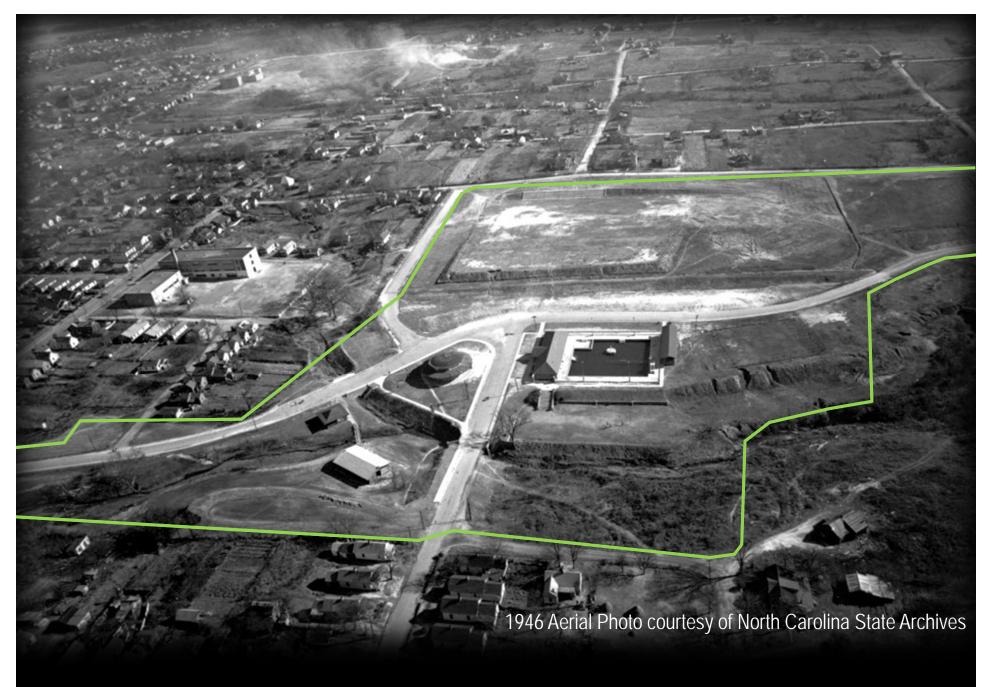

# JOHN CHAVIS MEMORIAL PARK



#### 4:00 – 4:30pm DESIGN UPDATE

- PLANNING UPDATES
- CONCEPT DESIGN
- PUBLIC ART OPPORTUNITIES

4:30 – 4:45pm GROUP QUESTIONS

4:45 - 5:30pm BREAKOUT SESSION

5:30 - 6:00pm SUMMARY + NEXT STEPS

AGENDA





#### **MASTER PLAN**

#### **PLAN UPDATES**



#### SITE PLAN



# Phase 1 HEART OF THE PARK

**NEW AND EXPANDED**COMMUNITY CENTER

**NEW** MULTI-FUNCTIONAL CENTRAL PLAZA

**NEW AND EXPANDED**PLAYGROUND AREA

**RENOVATED** ORIGINAL CAROUSEL HOUSE

#### SITE PLAN



### **ADULTS**

#### **CHILDREN**

Strategic Implementation Study - Public Meeting 2 October 1, 2015 Schematic Design - Youth Input Session January 25, 2017







**WE-SAW** 



**INFANT MAZE** 



**SEAT WALL** 



TREES IN WOOD DECKING



**MOBIUS CLIMBER** 









NATURAL PLAY AREA