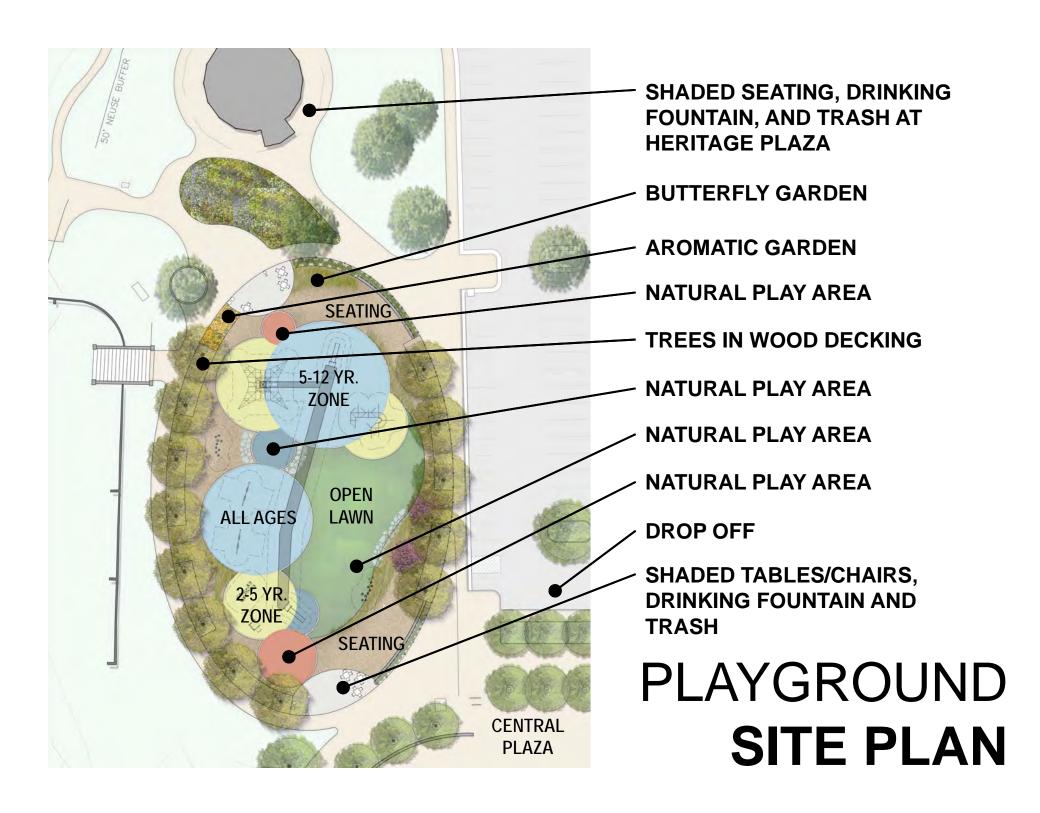

# JOHN CHAVIS MEMORIAL PARK



#### 4:00 – 4:30pm DESIGN UPDATE

- PLANNING UPDATES
- CONCEPT DESIGN
- PUBLIC ART OPPORTUNITIES

4:30 – 4:45pm GROUP QUESTIONS

4:45 - 5:30pm BREAKOUT SESSION

5:30 - 6:00pm SUMMARY + NEXT STEPS

AGENDA





#### **MASTER PLAN**

#### **PLAN UPDATES**



#### SITE PLAN



# Phase 1 HEART OF THE PARK

**NEW AND EXPANDED**COMMUNITY CENTER

**NEW** MULTI-FUNCTIONAL CENTRAL PLAZA

**NEW AND EXPANDED**PLAYGROUND AREA

**RENOVATED** ORIGINAL CAROUSEL HOUSE

#### SITE PLAN



### **ADULTS**

#### **CHILDREN**

Strategic Implementation Study - Public Meeting 2 October 1, 2015 Schematic Design - Youth Input Session January 25, 2017







**WE-SAW** 



**INFANT MAZE** 



**SEAT WALL** 



TREES IN WOOD DECKING



**MOBIUS CLIMBER** 









NATURAL PLAY AREA



**ENGINEERED WOOD** FIBER/MULCH



**POURED IN PLACE RUBBER** 

## **PLAYGROUND EQUIPMENT & SURFACES**

#### **ADULTS**

## CHILDREN

Strategic Implementation Study - Public Meeting 2
October 1, 2015

Schematic Design - Youth Input Session January 25, 2017





CENTRAL PLAZA SITE PLAN



CENTRAL PLAZA SITE PLAN



CENTRAL PLAZA SITE PLAN



CENTRAL PLAZA SITE PLAN



**PLAYGROUND** 



**CENTRAL PLAZA** 



**WATER PLAY** 



#### RENOVATED ORIGINAL CAROUSEL HOUSE

2000sf
Seated capacity – 88
Standing capacity – 150+

#### **AMENITIES**

Shaded seating, drinking fountain, trash and recycling

#### ORIGINAL CAROUSEL FLOOR PLAN



#### **ORIGINAL CAROUSEL RENOVA