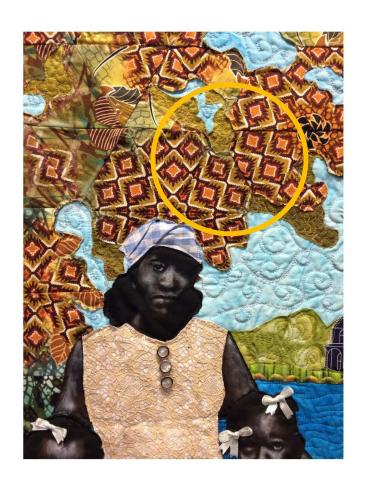

## **EVENT STAGE**

Russian icon of St Nicholas with scenes from his life

THIS DEMONSTRATES HOW ART TRANSLATED INTO A PAVING PATTERN

THE SAME TYPE OF PROCESS CAN BE APPLIED TO AFRICAN AMERICAN QUILT FABRIC ART.