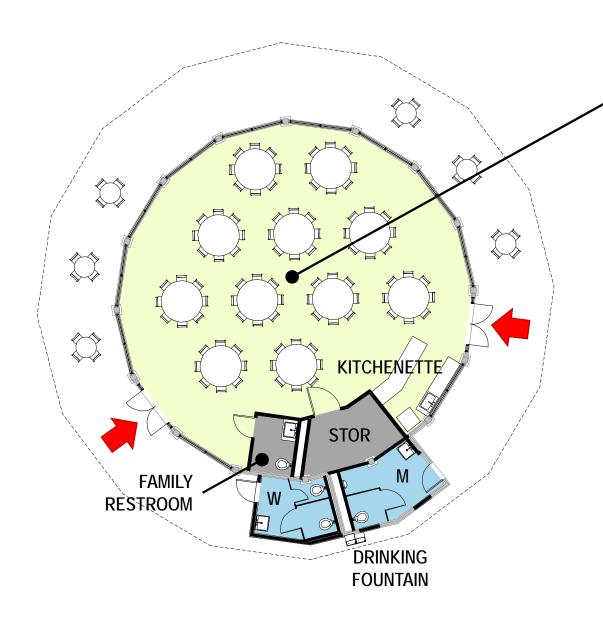

#### RENOVATED ORIGINAL CAROUSEL HOUSE

2000sf Seated capacity – 80-100 Standing capacity – 150+

#### **AMENITIES**

Shaded seating, drinking fountain, trash and recycling

#### ORIGINAL CAROUSEL FLOOR PLAN