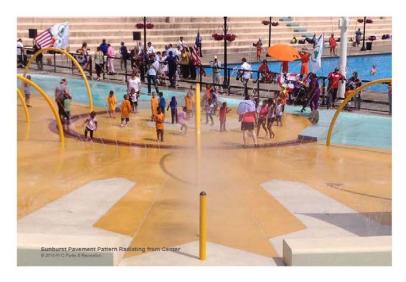

THE SPRAY PLAY AREA CAN BE WHERE A LARGE SCALE PATTERN IS UTILIZED. THIS PATTERN COULD HAVE A CONNECTION TO THE LARGER ART THEME.

THE GROUND PLANE OF THE WATER SPRAY PLAY AREA CAN UTILIZE CREATIVE PATTERNING THAT CORRESPONDS TO THE SPRAY JETS. THIS UTILIZES INTEGRAL COLORED CONCRETE BRONZE EDGING