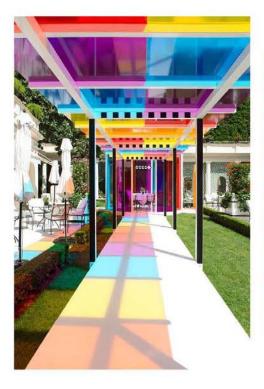

PROVIDING SHADE IS AN OPPORTUNITY TO INTEGRATE COLORS, SHAPES AND TEXTURES. THIS CAN BE ACCOMPLISHED WITH GLASS, FABRIC, STEEL, COMPOSITES, ETC.

TEXT CAN BE UTILIZED AND BE DONE IN A WAY THAT HELPS TELL THE STORY.