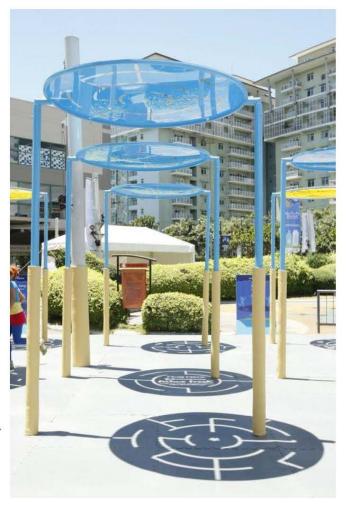

Play Tower Roof Plan

**Play Tower Rendering** 

PATTERNS CAN ALSO BE PUT INTO SHADE STRUCTURES THAT ARE PART OF THE PLAYGROUND. SHADE STRUCTURES COULD ALSO BE INCORPORATED THROUGHOUT THE OTHER PEDESTRIAN AREAS OF THE PARK. VERY IMPORTANT, REMEMBER HOW HOT IT GETS IN EXPOSED AREAS. SHADE IS SUPER IMPORTANT HERE

PROVIDING SHADE IS AN OPPORTUNITY TO INTEGRATE COLORS, SHAPES AND TEXTURES. THIS CAN BE ACCOMPLISHED WITH GLASS, FABRIC, STEEL, COMPOSITES, ETC.

TEXT CAN BE UTILIZED AND BE DONE IN A WAY THAT HELPS TELL THE STORY.