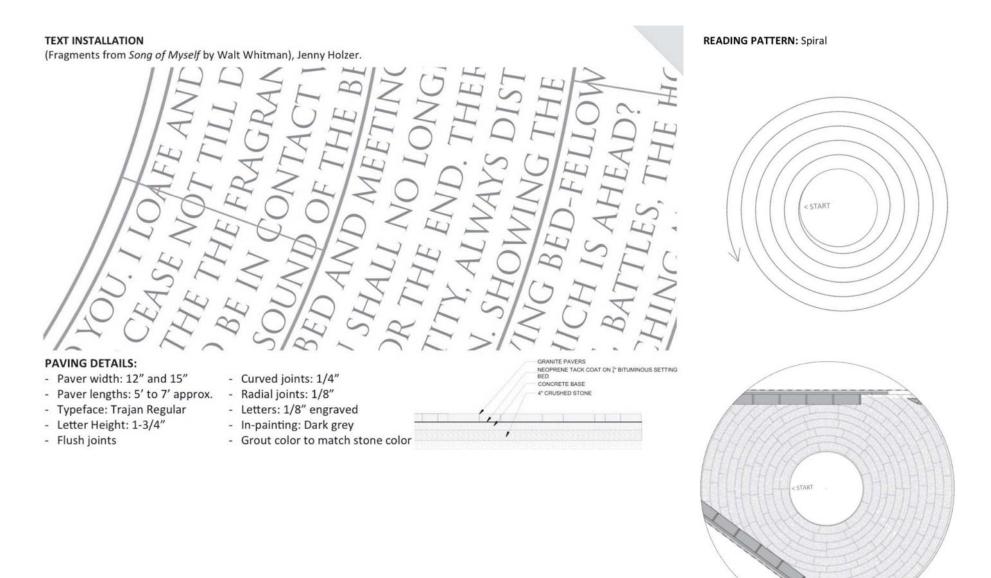

PROVIDING SHADE IS AN OPPORTUNITY TO INTEGRATE COLORS, SHAPES AND TEXTURES. THIS CAN BE ACCOMPLISHED WITH GLASS, FABRIC, STEEL, COMPOSITES, ETC.

TEXT CAN BE UTILIZED AND BE DONE IN A WAY THAT HELPS TELL THE STORY.