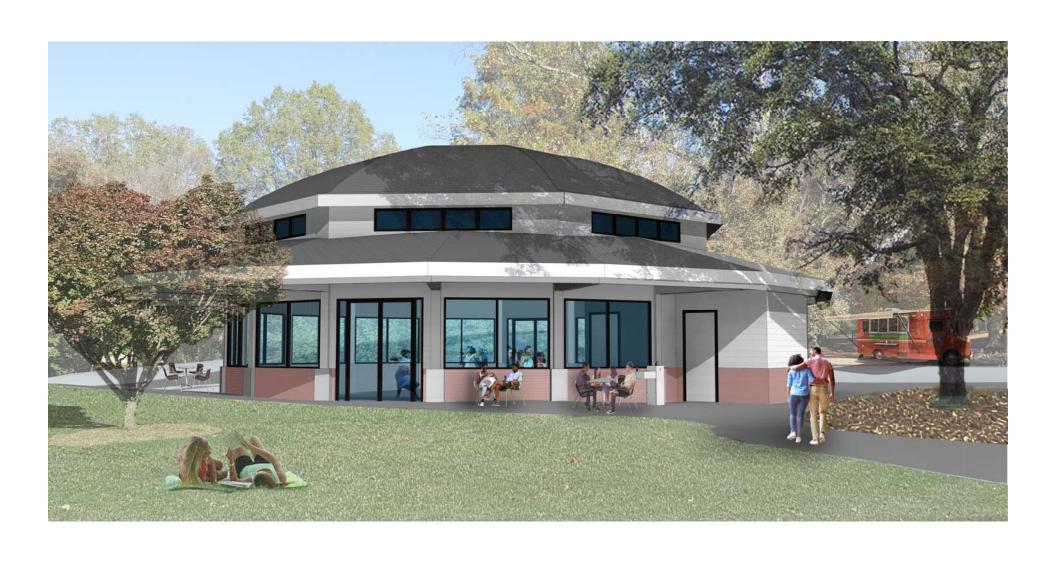

#### RENOVATED ORIGINAL CAROUSEL HOUSE

2000sf Seated capacity – 80-100 Standing capacity – 150+

#### **AMENITIES**

Shaded seating, drinking fountain, trash and recycling