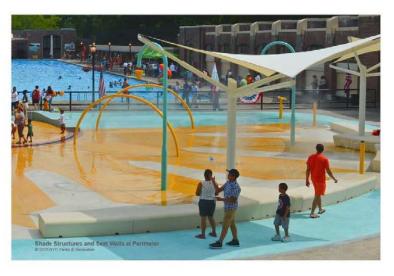

PROVIDING SHADE IS AN OPPORTUNITY TO INTEGRATE COLORS, SHAPES AND TEXTURES. THIS CAN BE ACCOMPLISHED WITH GLASS, FABRIC, STEEL, COMPOSITES, ETC.

TEXT CAN BE UTILIZED AND BE DONE IN A WAY THAT HELPS TELL THE STORY.