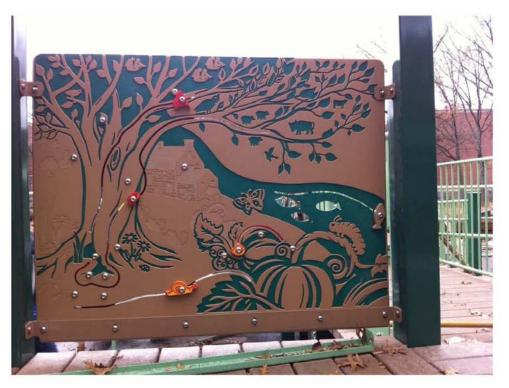

Examples of Custom Play Panels with Integrated Interpretive Custom Artwork

ALSO IN PLAYGROUND AREAS ARE OPPORTUNITIES TO DO CUSTOM ARTWORK ON PANELS THAT CAN REPRESENT LOCAL CULTURE. THIS COULD BE HISTORIC, GEOGRAPHIC, ETC. THERE CAN BE AN INTERACTIVE COMPONENT TO IT. THIS ARTWORK IS SENT DIRECTLY TO THE MAIN PLAYGROUND MANUFACTURERS. APPROX. \$3000 PER PANEL, BUT CAN BE PART OF PLAYGROUND BUDGET.

THESE ARE CUSTOM PANELS THAT ARE MANUFACTURED BY THE PLAY EQUIPMENT MANUFACTURERS. THIS ARTWORK IS FAIRLY DIRECT IN COMMUNICATION. ALMOST LIKE AN INTERPRETIVE SIGN. BUT LITERALLY ANY ARTWORK CAN GO ONTO THESE SIGNS THAT ARE PART OF TYPICAL POST-AND-DECK TYPE PLAY EQUIPMENT.