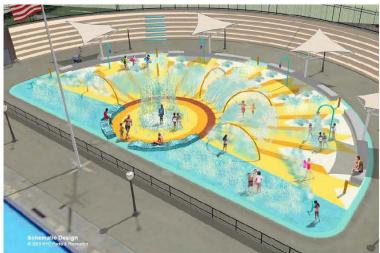

AREAS OF THE PARK. VERY IMPORTANT, REMEMBER HOW HOT IT GETS IN EXPOSED AREAS. SHADE IS SUPER IMPORTANT HERE







Examples of Custom Play Panels with Integrated Interpretive Custom Artwork

ALSO IN PLAYGROUND AREAS ARE OPPORTUNITIES TO DO CUSTOM ARTWORK ON PANELS THAT CAN REPRESENT LOCAL CULTURE. THIS COULD BE HISTORIC, GEOGRAPHIC, ETC. THERE CAN BE AN INTERACTIVE COMPONENT TO IT. THIS ARTWORK IS SENT DIRECTLY TO THE MAIN PLAYGROUND MANUFACTURERS. APPROX. \$3000 PER PANEL, BUT CAN BE PART OF PLAYGROUND BUDGET.



THESE ARE CUSTOM PANELS THAT ARE MANUFACTURED BY THE PLAY EQUIPMENT MANUFACTURERS. THIS ARTWORK IS FAIRLY DIRECT IN COMMUNICATION. ALMOST LIKE AN INTERPRETIVE SIGN. BUT LITERALLY ANY ARTWORK CAN GO ONTO THESE SIGNS THAT ARE PART OF TYPICAL POST-AND-DECK TYPE PLAY EQUIPMENT.







THE SPRAY PLAY AREA CAN BE WHERE A LARGE SCALE PATTERN IS UTILIZED. THIS PATTERN COULD HAVE A CONNECTION TO THE LARGER ART THEME.



THE GROUND PLANE OF THE WATER SPRAY PLAY AREA CAN UTILIZE CREATIVE PATTERNING THAT CORRESPONDS TO THE SPRAY JETS. THIS UTILIZES INTEGRAL COLORED CONCRETE BRONZE EDGING







PROVIDING SHADE IS AN OPPORTUNITY TO INTEGRATE COLORS, SHAPES AND TEXTURES. THIS CAN BE ACCOMPLISHED WITH GLASS, FABRIC, STEEL, COMPOSITES, ETC.



TEXT CAN BE UTILIZED AND BE DONE IN A WAY THAT HELPS TELL THE STORY.

# PARKS, RECREATION & GREENWAY ADVISORY BOARD

THURSDAY, MARCH 16, 6pm City Council Chambers SCHEMATIC DESIGN REVIEW

#### **CITY COUNCIL**

TUESDAY, MARCH 21, 1pm City Council Chambers SCHEMATIC DESIGN REVIEW + APPROVAL

#### **CONSTRUCTION DOCUMENTS**

SUMMER - FALL 201