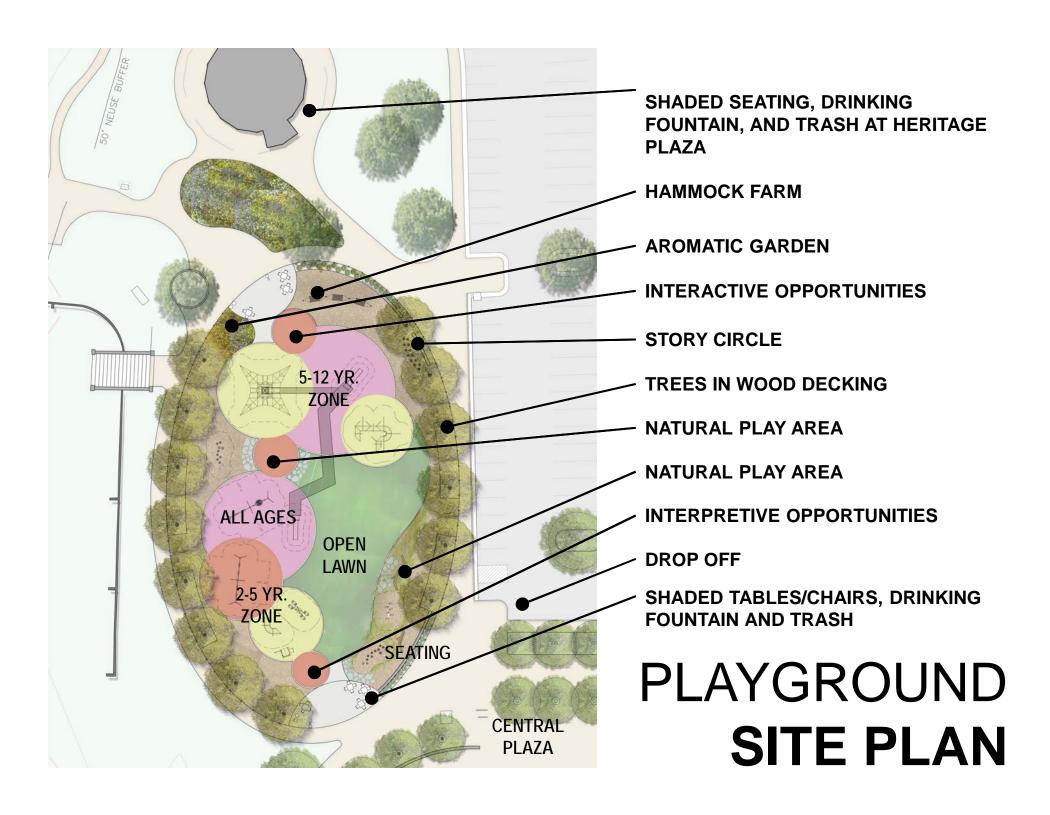

### SITE PLAN

**WE-SAW** 

**INFANT MAZE** 

**OCTA NET** 

NATURAL PLAY AREA

**SEAT WALL** 

TREES IN WOOD DECKING

POURED IN PLACE RUBBER

# **PLAYGROUND EQUIPMENT & SURFACES**

CENTRAL PLAZA SITE PLAN

CENTRAL PLAZA SITE PLAN

CENTRAL PLAZA SITE PLAN

**PLAYGROUND** 

**CENTRAL PLAZA** 

#### **AMENITIES**

Shaded seating, drinking fountain, trash and recycling