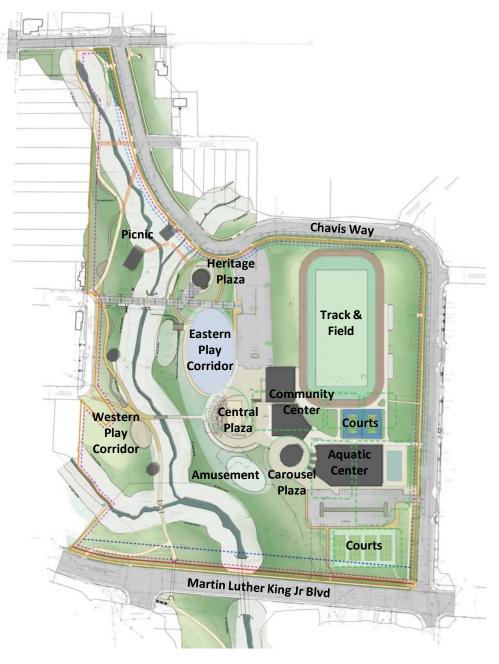

# JOHN CHAVIS MEMORIAL PARK

#### **PUBLIC MEETING #1** WEDNESDAY, JANUARY 25 1A: YOUTH INPUT SESSION 3:30-5pm 1B: GENERAL PUBLIC INPUT SESSION 6:30-7:30pm **PUBLIC MEETING #2** WEDNESDAY, FEBRUARY 15, 4-6pm **SCHEMATIC DESIGN REVIEW PUBLIC MEETING #3** WEDNESDAY, MARCH 1, 4-7pm **SCHEMATIC DESIGN LAUNCH + SOCIAL JAN FEB** MAR **APR** PARKS, RECREATION & GREENWAY **ADVISORY BOARD**

# ADVISORY BOARD THURSDAY, MARCH 16, 6pm City Council Chambers

SCHEMATIC DESIGN REVIEW

#### **CITY COUNCIL**

TUESDAY, MARCH 21, 1pm City Council Chambers SCHEMATIC DESIGN REVIEW + APPROVAL

#### PUBLIC INPUT SESSIONS





### **MASTER PLAN**

### **PLAN UPDATES**



# Phase 1 HEART OF THE PARK

**NEW AND EXPANDED**COMMUNITY CENTER

**NEW** MULTI-FUNCTIONAL CENTRAL PLAZA

**NEW AND EXPANDED**PLAYGROUND AREA

**RENOVATED** ORIGINAL CAROUSEL HOUSE

### SITE PLAN





**WE-SAW** 



**INFANT MAZE** 

**OCTA NET** 





NATURAL PLAY AREA



**SEAT WALL** 



TREES IN WOOD DECKING





POURED IN PLACE RUBBER







**MOBIUS CLIMBER** 



# **PLAYGROUND EQUIPMENT & SURFACES**



CENTRAL PLAZA SITE PLAN



CENTRAL PLAZA SITE PLAN



CENTRAL PLAZA SITE PLAN



**PLAYGROUND** 



**CENTRAL PLAZA** 



## **WATER PLAY**



#### RENOVATED ORIGINAL CAROUSEL HOUSE

2000sf Seated capacity – 80-100 Standing capacity – 150+

#### **AMENITIES**

Shaded seating, drinking fountain, trash and recycling

#### ORIGINAL CAROUSEL