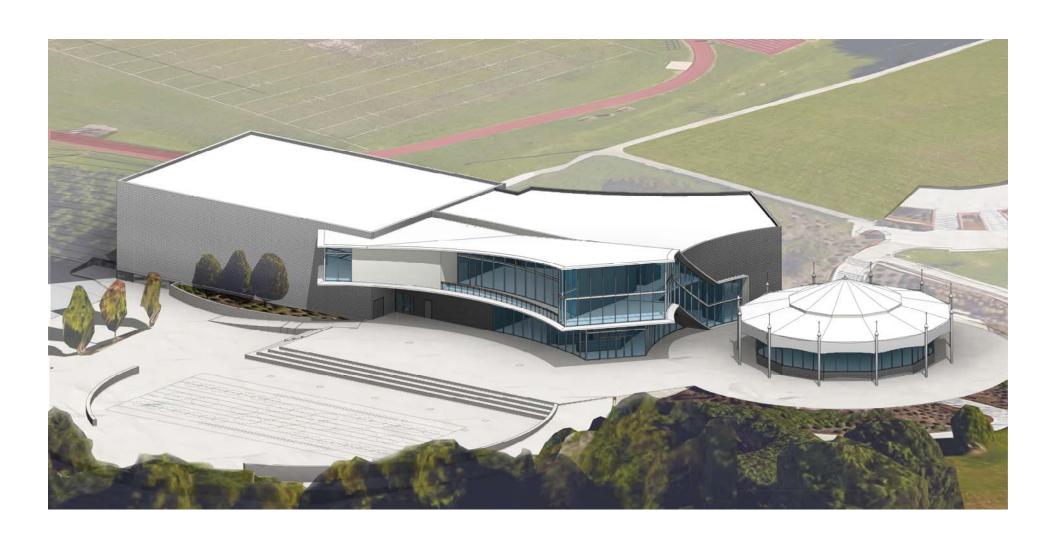

### SITE PLAN





**WE-SAW** 



**INFANT MAZE** 

**OCTA NET** 





NATURAL PLAY AREA



**SEAT WALL** 



TREES IN WOOD DECKING





POURED IN PLACE RUBBER







**MOBIUS CLIMBER** 



# **PLAYGROUND EQUIPMENT & SURFACES**



CENTRAL PLAZA SITE PLAN



CENTRAL PLAZA SITE PLAN



CENTRAL PLAZA SITE PLAN



**PLAYGROUND** 



**CENTRAL PLAZA** 



## **WATER PLAY**



#### RENOVATED ORIGINAL CAROUSEL HOUSE

2000sf Seated capacity – 80-100 Standing capacity – 150+

#### **AMENITIES**

Shaded seating, drinking fountain, trash and recycling

#### ORIGINAL CAROUSEL FLOOR PLAN



### **ORIGINAL CAROUSEL RENOVATION**



**LOWER LEVEL** 

PLANNING UPDATES

- RELOCATED ELEVATOR
- REORGANIZED ADMIN. AREA
- UPDATED LOCKER ROOM LAYOUT

COMMUNITY CENTER FLOOR PLAN



COMMUNITY CENTER FLOOR PLAN



## **AERIAL VIEW**



### MAIN ENTRY + SPLASH PLAZA



## **EVENT STAGE**





Russian icon of St Nicholas with scenes from his life



THIS DEMONSTRATES HOW ART TRANSLATED INTO A PAVING PATTERN







THE SAME TYPE OF PROCESS CAN BE APPLIED TO AFRICAN AMERICAN QUILT FABRIC ART.





Play Tower Roof Plan

**Play Tower Rendering** 

PATTERNS CAN ALSO BE PUT INTO SHADE STRUCTURES THAT ARE PART OF THE PLAYGROUND. SHADE STRUCTURES COULD ALSO BE INCORPORATED THROUGHOUT THE OTHER PEDESTRIAN AREAS OF THE PARK. VERY IMPORTANT, REMEMBER HOW HOT IT GETS IN EXPOSED AREAS. SHADE IS SUPER IMPORTANT HERE







Examples of Custom Play Panels with Integrated Interpretive Custom Artwork

ALSO IN PLAYGROUND AREAS ARE OPPORTUNITIES TO DO CUSTOM ARTWORK ON PANELS THAT CAN REPRESENT LOCAL CULTURE. THIS COUL