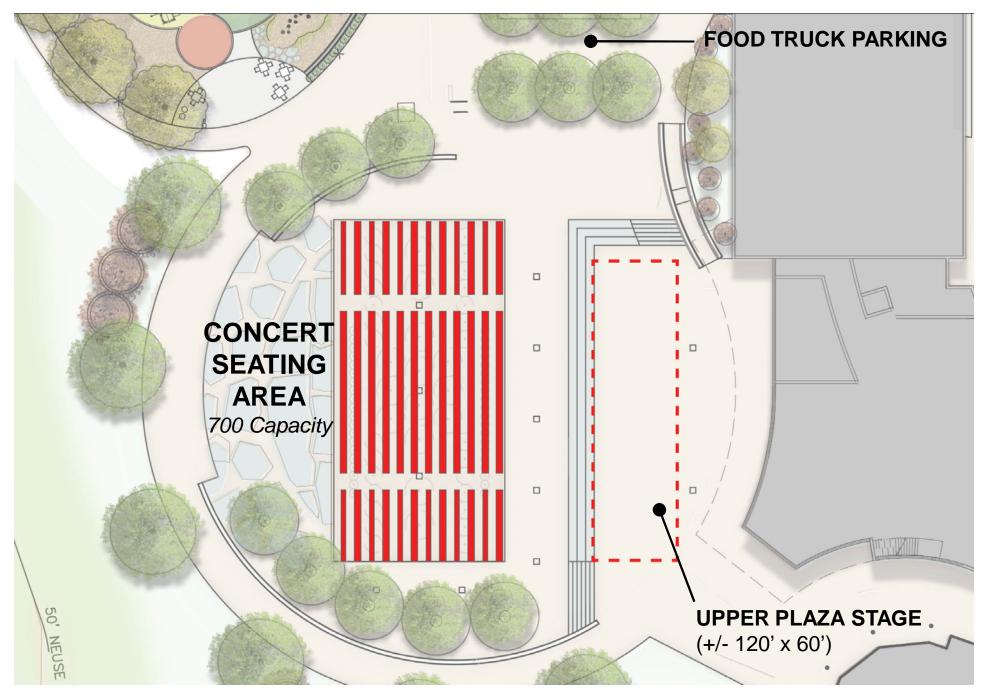

## **EVENT STAGE**

Russian icon of St Nicholas with scenes from his life

THIS DEMONSTRATES HOW ART TRANSLATED INTO A PAVING PATTERN

THE SAME TYPE OF PROCESS CAN BE APPLIED TO AFRICAN AMERICAN QUILT FABRIC ART.