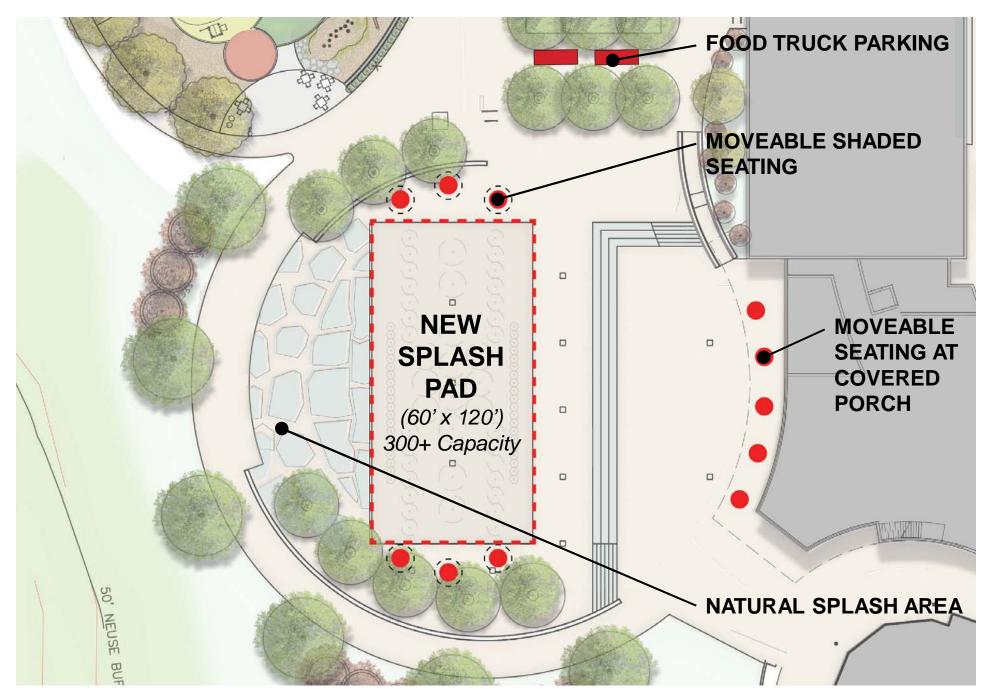

CH 1, 4-7pm **SCHEMATIC DESIGN LAUNCH + SOCIAL JAN FEB** MAR **APR** PARKS, RECREATION & GREENWAY **ADVISORY BOARD**

# ADVISORY BOARD THURSDAY, MARCH 16, 6pm City Council Chambers

SCHEMATIC DESIGN REVIEW

#### **CITY COUNCIL**

TUESDAY, MARCH 21, 1pm City Council Chambers SCHEMATIC DESIGN REVIEW + APPROVAL

#### PUBLIC INPUT SESSIONS





### **MASTER PLAN**

### **PLAN UPDATES**



# Phase 1 HEART OF THE PARK

**NEW AND EXPANDED**COMMUNITY CENTER

**NEW** MULTI-FUNCTIONAL CENTRAL PLAZA

**NEW AND EXPANDED**PLAYGROUND AREA

**RENOVATED** ORIGINAL CAROUSEL HOUSE

### SITE PLAN





**WE-SAW** 



**INFANT MAZE** 

**OCTA NET** 





NATURAL PLAY AREA



**SEAT WALL** 



TREES IN WOOD DECKING





POURED IN PLACE RUBBER







**MOBIUS CLIMBER** 



# **PLAYGROUND EQUIPMENT & SURFACES**



CENTRAL PLAZA SITE PLAN



CENTRAL PLAZA SITE PLAN



CENTRAL PLAZA SITE PLAN



**PLAYGROUND** 



**CENTRAL PLAZA** 



## **WATER PLAY**



#### RENOVATED ORIGINAL CAROUSEL HOUSE

2000sf Seated capacity – 80-100 Standing capacity – 150+

#### **AMENITIES**

Shaded seating, drinking fountain, trash and recycling

#### ORIGINAL CAROUSEL FLOOR PLAN



### **ORIGINAL CAROUSEL RENOVATION**



**LOWER LEVEL** 

PLANNING UPDATES

- RELOCATED ELEVATOR
- REORGANIZED ADMIN. AREA
- UPDATED LOCKER ROOM LAYOUT

COMMUNITY CENTER FLOOR PLAN



COMMUNITY CENTER FLOOR PLAN



## **AERIAL VIEW**



### MAIN ENTRY + SPLASH PLAZA



## **EVENT STAGE**





Russian icon of St Nicholas with scenes from his life



THIS DEMONSTRATES HOW ART TRANSLATED INTO A PAVING PATTERN







THE SAME TYPE OF PROCESS CA