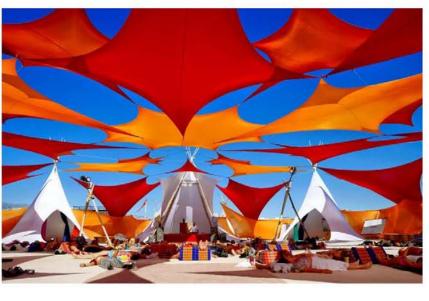

PROVIDING SHADE IS AN OPPORTUNITY TO INTEGRATE COLORS, SHAPES AND TEXTURES. THIS CAN BE ACCOMPLISHED WITH GLASS, FABRIC, STEEL, COMPOSITES, ETC.

TEXT CAN BE UTILIZED AND BE DONE IN A WAY THAT HELPS TELL THE STORY.