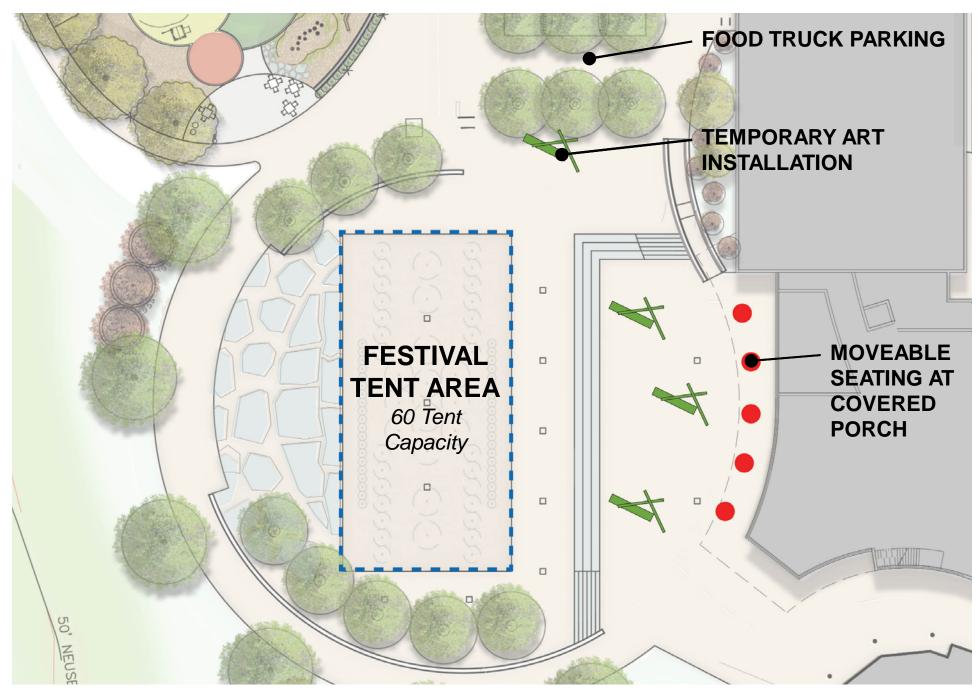

** MAR **APR** PARKS, RECREATION & GREENWAY **ADVISORY BOARD**

# ADVISORY BOARD THURSDAY, MARCH 16, 6pm City Council Chambers

SCHEMATIC DESIGN REVIEW

#### **CITY COUNCIL**

TUESDAY, MARCH 21, 1pm City Council Chambers SCHEMATIC DESIGN REVIEW + APPROVAL

#### PUBLIC INPUT SESSIONS





### **MASTER PLAN**

### **PLAN UPDATES**



# Phase 1 HEART OF THE PARK

**NEW AND EXPANDED**COMMUNITY CENTER

**NEW** MULTI-FUNCTIONAL CENTRAL PLAZA

**NEW AND EXPANDED**PLAYGROUND AREA

**RENOVATED** ORIGINAL CAROUSEL HOUSE

### SITE PLAN





**WE-SAW** 



**INFANT MAZE** 

**OCTA NET** 





NATURAL PLAY AREA



**SEAT WALL** 



TREES IN WOOD DECKING





POURED IN PLACE RUBBER







**MOBIUS CLIMBER** 



# **PLAYGROUND EQUIPMENT & SURFACES**



CENTRAL PLAZA SITE PLAN



CENTRAL PLAZA SITE PLAN



CENTRAL PLAZA SITE PLAN



**PLAYGROUND** 



**CENTRAL PLAZA** 



## **WATER PLAY**



#### RENOVATED ORIGINAL CAROUSEL HOUSE

2000sf Seated capacity – 80-100 Standing capacity – 150+

#### **AMENITIES**

Shaded seating, drinking fountain, trash and recycling

#### ORIGINAL CAROUSEL FLOOR PLAN



### **ORIGINAL CAROUSEL RENOVATION**



**LOWER LEVEL** 

PLANNING UPDATES

- RELOCATED ELEVATOR
- REORGANIZED ADMIN. AREA
- UPDATED LOCKER ROOM LAYOUT

COMMUNITY CENTER FLOOR PLAN



COMMUNITY CENTER FLOOR PLAN



## **AERIAL VIEW**



### MAIN ENTRY + SPLASH PLAZA



## **EVENT STAGE**





Russian icon of St Nicholas with scenes from his life



THIS DEMONSTRATES HOW ART TRANSLATED INTO A PAVING PATTERN







THE SAME TYPE OF PROCESS CAN BE APPLIED TO AFRICAN AMERICAN QUILT FABRIC ART.