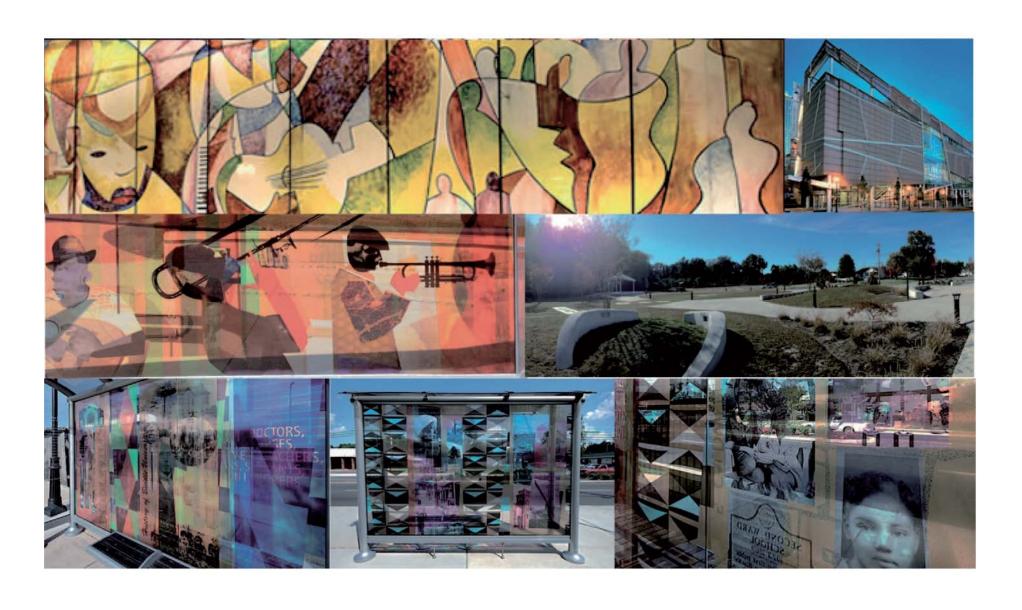

Examples of Custom Play Panels with Integrated Interpretive Custom Artwork

ALSO IN PLAYGROUND AREAS ARE OPPORTUNITIES TO DO CUSTOM ARTWORK ON PANELS THAT CAN REPRESENT LOCAL CULTURE. THIS COULD BE HISTORIC, GEOGRAPHIC, ETC. THERE CAN BE AN INTERACTIVE COMPONENT TO IT. THIS ARTWORK IS SENT DIRECTLY TO THE MAIN PLAYGROUND MANUFACTURERS. APPROX. \$3000 PER PANEL, BUT CAN BE PART OF PLAYGROUND BUDGET.

THESE ARE CUSTOM PANELS THAT ARE MANUFACTURED BY THE PLAY EQUIPMENT MANUFACTURERS. THIS ARTWORK IS FAIRLY DIRECT IN COMMUNICATION. ALMOST LIKE AN INTERPRETIVE SIGN. BUT LITERALLY ANY ARTWORK CAN GO ONTO THESE SIGNS THAT ARE PART OF TYPICAL POST-AND-DECK TYPE PLAY EQUIPMENT.