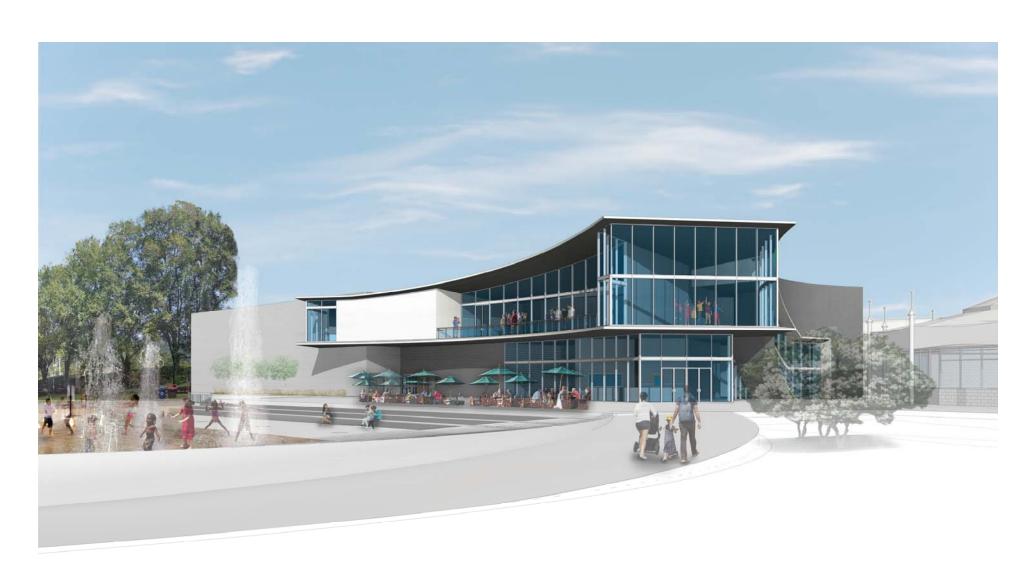

*WE-SAW** 



**INFANT MAZE** 

**OCTA NET** 





NATURAL PLAY AREA



**SEAT WALL** 



TREES IN WOOD DECKING





POURED IN PLACE RUBBER







**MOBIUS CLIMBER** 



# **PLAYGROUND EQUIPMENT & SURFACES**



CENTRAL PLAZA SITE PLAN



CENTRAL PLAZA SITE PLAN



CENTRAL PLAZA SITE PLAN



**PLAYGROUND** 



**CENTRAL PLAZA** 



## **WATER PLAY**



#### RENOVATED ORIGINAL CAROUSEL HOUSE

2000sf Seated capacity – 80-100 Standing capacity – 150+

#### **AMENITIES**

Shaded seating, drinking fountain, trash and recycling

#### ORIGINAL CAROUSEL FLOOR PLAN



### **ORIGINAL CAROUSEL RENOVATION**



**LOWER LEVEL** 

PLANNING UPDATES

- RELOCATED ELEVATOR
- REORGANIZED ADMIN. AREA
- UPDATED LOCKER ROOM LAYOUT

COMMUNITY CENTER FLOOR PLAN



COMMUNITY CENTER FLOOR PLAN



## **AERIAL VIEW**



### MAIN ENTRY + SPLASH PLAZA



## **EVENT STAGE**





Russian icon of St Nicholas with scenes from his life



THIS DEMONSTRATES HOW ART TRANSLATED INTO A PAVING PATTERN







THE SAME TYPE OF PROCESS CAN BE APPLIED TO AFRICAN AMERICAN QUILT FABRIC ART.





Play Tower Roof Plan

**Play Tower Rendering** 

PATTERNS CAN ALSO BE PUT INTO SHADE STRUCTURES THAT ARE PART OF THE PLAYGROUND. SHADE STRUCTURES COULD ALSO BE INCORPORATED THROUGHOUT THE OTHER PEDESTRIAN AREAS OF THE PARK. VERY IMPORTANT, REMEMBER HOW HOT IT GETS IN EXPOSED AREAS. SHADE IS SUPER IMPORTANT HERE







Examples of Custom Play Panels with Integrated Interpretive Custom Artwork

ALSO IN PLAYGROUND AREAS ARE OPPORTUNITIES TO DO CUSTOM ARTWORK ON PANELS THAT CAN REPRESENT LOCAL CULTURE. THIS COULD BE HISTORIC, GEOGRAP