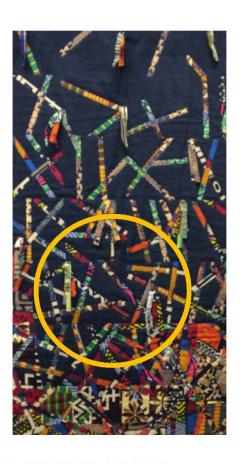

## **EVENT STAGE**

Russian icon of St Nicholas with scenes from his life

THIS DEMONSTRATES HOW ART TRANSLATED INTO A PAVING PATTERN

THE SAME TYPE OF PROCESS CAN BE APPLIED TO AFRICAN AMERICAN QUILT FABRIC ART.