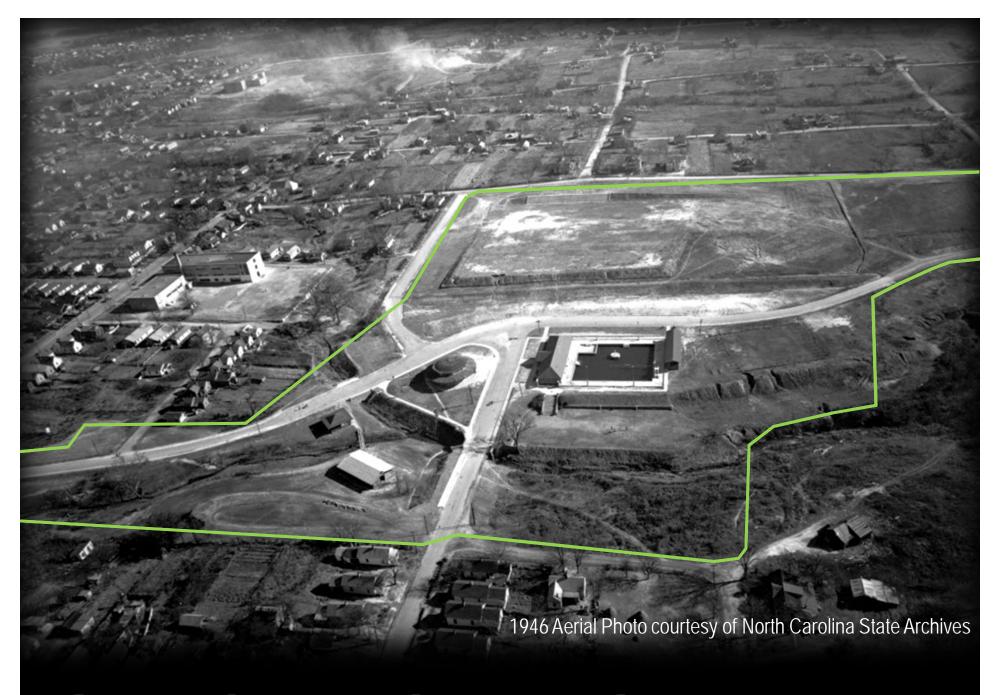

# JOHN CHAVIS MEMORIAL PARK

#### **PUBLIC MEETING #1** WEDNESDAY, JANUARY 25 1A: YOUTH INPUT SESSION 3:30-5pm 1B: GENERAL PUBLIC INPUT SESSION 6:30-7:30pm **PUBLIC MEETING #2** WEDNESDAY, FEBRUARY 15, 4-6pm **SCHEMATIC DESIGN REVIEW PUBLIC MEETING #3** WEDNESDAY, MARCH 1, 4-7pm **SCHEMATIC DESIGN LAUNCH + SOCIAL JAN FEB** MAR **APR** PARKS, RECREATION & GREENWAY **ADVISORY BOARD**

# ADVISORY BOARD THURSDAY, MARCH 16, 6pm City Council Chambers

SCHEMATIC DESIGN REVIEW

#### **CITY COUNCIL**

TUESDAY, MARCH 21, 1pm City Council Chambers SCHEMATIC DESIGN REVIEW + APPROVAL

#### PUBLIC INPUT SESSIONS





### **MASTER PLAN**

### **PLAN UPDATES**



# Phase 1 HEART OF THE PARK

**NEW AND EXPANDED**COMMUNITY CENTER

**NEW** MULTI-FUNCTIONAL CENTRAL PLAZA

**NEW AND EXPANDED**PLAYGROUND AREA