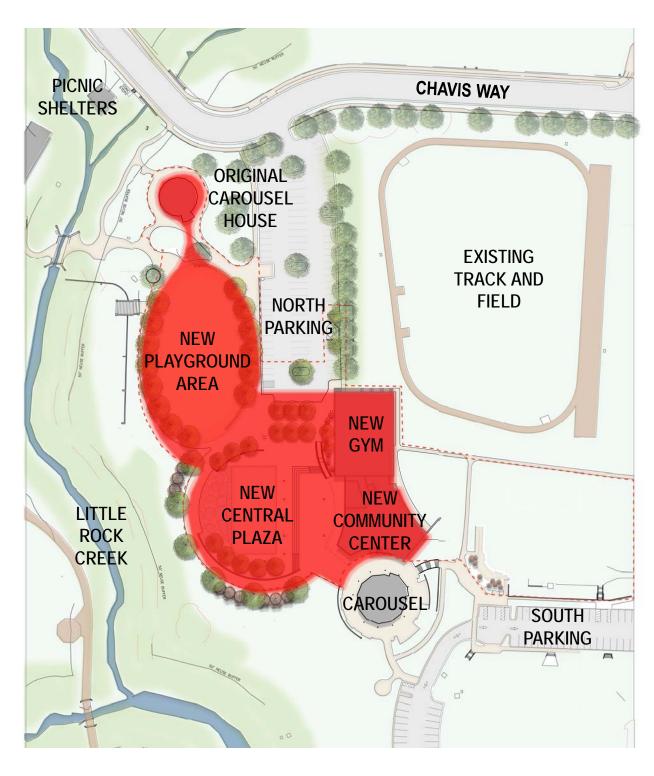

# Phase 1 HEART OF THE PARK

**NEW AND EXPANDED**COMMUNITY CENTER

**NEW** MULTI-FUNCTIONAL CENTRAL PLAZA

**NEW AND EXPANDED**PLAYGROUND AREA

**RENOVATED** ORIGINAL CAROUSEL HOUSE