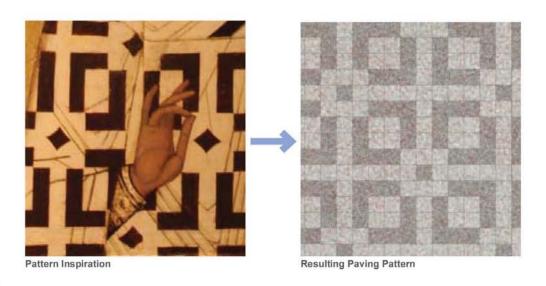

## **EVENT STAGE**

Russian icon of St Nicholas with scenes from his life

THIS DEMONSTRATES HOW ART TRANSLATED INTO A PAVING PATTERN

THE SAME TYPE OF PROCESS CAN BE APPLIED TO AFRICAN AMERICAN QUILT FABRIC ART.