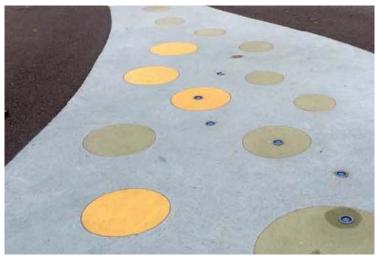

THE SPRAY PLAY AREA CAN BE WHERE A LARGE SCALE PATTERN IS UTILIZED. THIS PATTERN COULD HAVE A CONNECTION TO THE LARGER ART THEME.

THE GROUND PLANE OF THE WATER SPRAY PLAY AREA CAN UTILIZE CREATIVE PATTERNING THAT CORRESPONDS TO THE SPRAY JETS. THIS UTILIZES INTEGRAL COLORED CONCRETE BRONZE EDGING