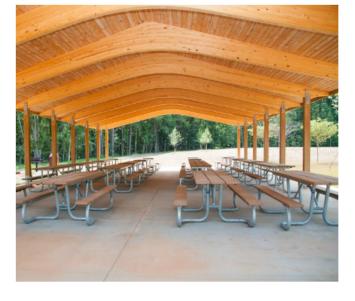

## **Shelter 1**

## **Meeting Room**

- 96 Person Capacity
- 2 Large Charcoal Grills
- 16 Tables with Benches
- North of Playground
- \$15 per hour

- 72 Person Capacity
- 2 Large Charcoal Grills
- 12 Tables with Benches
- South of Playground
- \$15 per hour