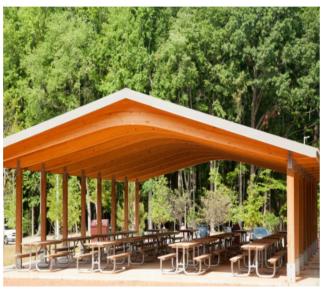

## **Shelter 2**

## **Meeting Room**

- 96 Person Capacity
- 2 Large Charcoal Grills
- 16 Tables with Benches
- North of Playground
- \$15 per hour

- 72 Person Capacity
- 2 Large Charcoal Grills
- 12 Tables with Benches
- South of Playground
- \$15 per hour