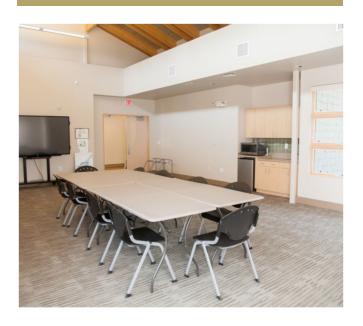

## **Meeting Room**

- 96 Person Capacity
- 2 Large Charcoal Grills
- 16 Tables with Benches
- North of Playground
- \$15 per hour

- 72 Person Capacity
- 2 Large Charcoal Grills
- 12 Tables with Benches
- South of Playground
- \$15 per hour

- 47 Person Capacity
- Tables and chairs provided
- Kitchenette
- Touch-Screen TV, Wi-Fi, and setup options available\*
- \$65 per hour

<sup>\*</sup> additional fees may apply