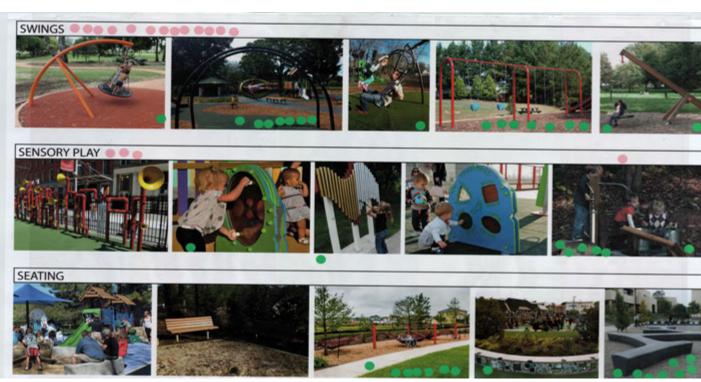

# **PUBLIC INPUT - FEBRUARY 18**

#### **PUBLIC INPUT - FEBRUARY 18**

like Sassafras, Kids Together, Pullen I love the variety of elements, unique, accessible

love swings, climbing, bridge

Include nature, slides, water, plants

Include sand, plants, shade

#### **HIGHEST RANKING:**

| Swings                        | 35 |
|-------------------------------|----|
| Climbers                      | 28 |
| Spinners                      | 24 |
| Slides                        | 22 |
| Tunnel                        | 20 |
| Standard Playground Structure | 13 |
| Tot Element/Structure         | 3  |

GENERALLY PREFER NATURAL LOOKING ELEMENTS (WOOD, LOGS, TUNNELS, PLANTS)