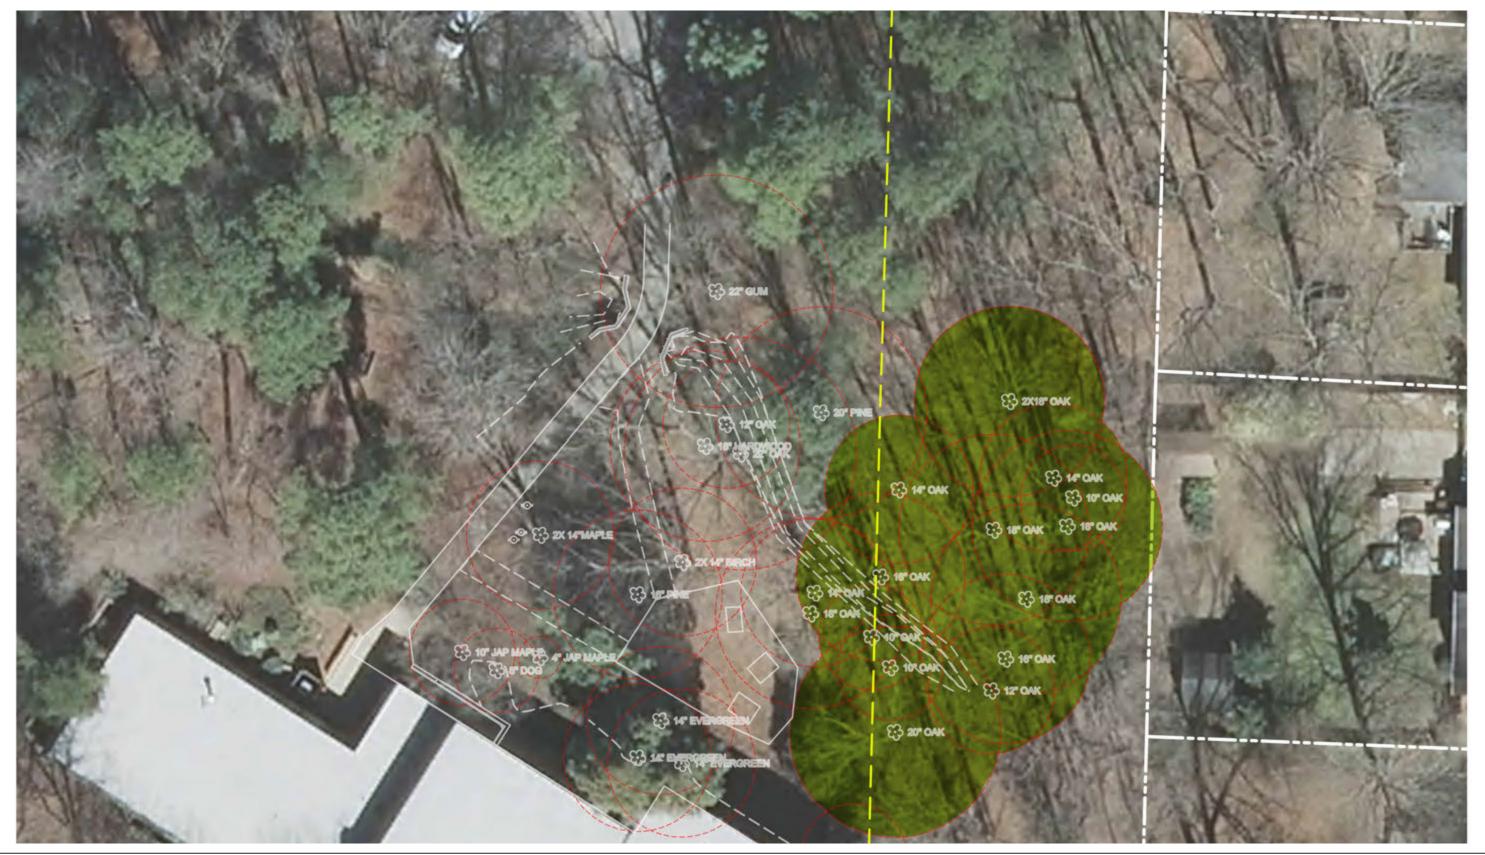

# **EXISTING CONDITIONS / SITE ANALYSIS**







### **EXISTING CONDITIONS / SITE ANALYSIS**







# **EXISTING CONDITIONS / SITE ANALYSIS**







# **PUBLIC INPUT - FEBRUARY 18**

















#### **PUBLIC INPUT - FEBRUARY 18**



like Sassafras, Kids Together, Pullen I love the variety of elements, unique, accessible

love swings, climbing, bridge

Include nature, slides, water, plants

Include sand, plants, shade

we come here a lot ... year round!







## **PUBLIC INPUT - FEBRUARY 18**







#### **HIGHEST RANKING:**

| Swings                        | 35 |
|-------------------------------|----|
| Climbers                      | 28 |
| Spinners                      | 24 |
| Slides                        | 22 |
| Tunnel                        | 20 |
| Standard Playground Structure | 13 |
| Tot Element/Structure         | 3  |

GENERALLY PREFER NATURAL LOOKING ELEMENTS (WOOD, LOGS, TUNNELS, PLANTS)





# SCHEMATIC CONC