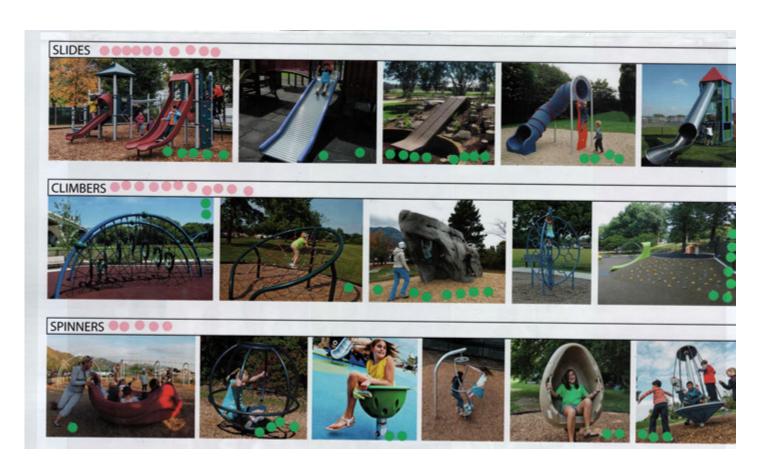

# **PUBLIC INPUT - FEBRUARY 18**

#### **PUBLIC INPUT - FEBRUARY 18**

like Sassafras, Kids Together, Pullen I love the variety of elements, unique, accessible

love swings, climbing, bridge

Include nature, slides, water, plants

Include sand, plants, shade

#### **HIGHEST RANKING:**

| Swings                        | 35 |
|-------------------------------|----|
| Climbers                      | 28 |
| Spinners                      | 24 |
| Slides                        | 22 |
| Tunnel                        | 20 |
| Standard Playground Structure | 13 |
| Tot Element/Structure         | 3  |

GENERALLY PREFER NATURAL LOOKING ELEMENTS (WOOD, LOGS, TUNNELS, PLANTS)