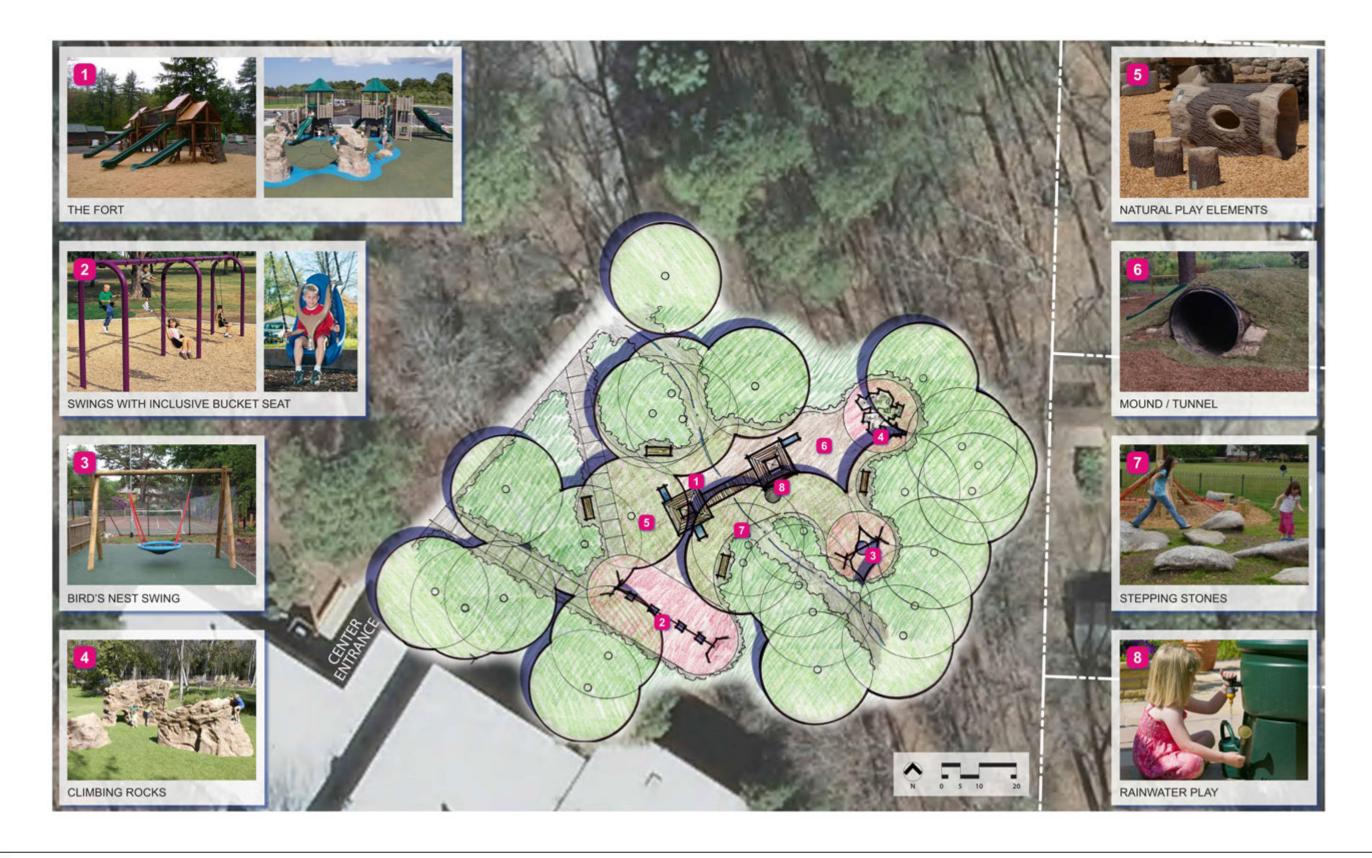

NPUT - FEBRUARY 18**



like Sassafras, Kids Together, Pullen I love the variety of elements, unique, accessible

love swings, climbing, bridge

Include nature, slides, water, plants

Include sand, plants, shade

we come here a lot ... year round!







## **PUBLIC INPUT - FEBRUARY 18**







#### **HIGHEST RANKING:**

| Swings                        | 35 |
|-------------------------------|----|
| Climbers                      | 28 |
| Spinners                      | 24 |
| Slides                        | 22 |
| Tunnel                        | 20 |
| Standard Playground Structure | 13 |
| Tot Element/Structure         | 3  |

GENERALLY PREFER NATURAL LOOKING ELEMENTS (WOOD, LOGS, TUNNELS, PLANTS)





# SCHEMATIC CONCEPTS







THE FOREST ADVENTURE





# SCHEMATIC CONCEPTS - THE FORT







# SCHEMATIC CONCEPTS - THE FOREST ADVENTURE