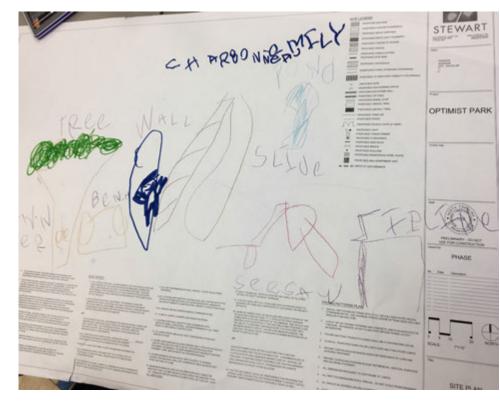

# **PUBLIC INPUT - FEBRUARY 18**

#### **PUBLIC INPUT - FEBRUARY 18**

like Sassafras, Kids Together, Pullen I love the variety of elements, unique, accessible

love swings, climbing, bridge

Include nature, slides, water, plants

Include sand, plants, shade