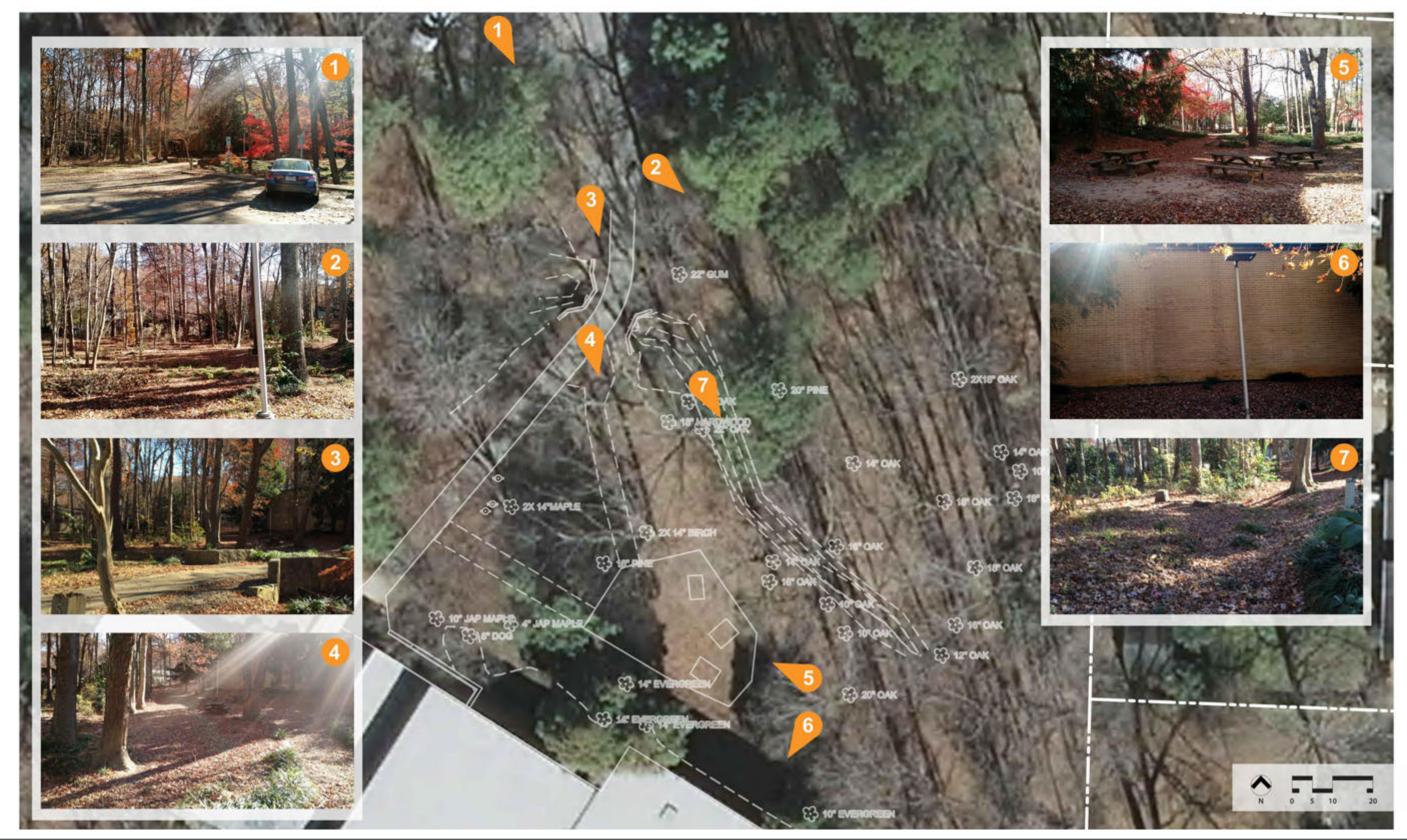

# **EXISTING CONDITIONS / SITE ANALYSIS**







### **EXISTING CONDITIONS / SITE ANALYSIS**







# **EXISTING CONDITIONS / SITE ANALYSIS**







# **PUBLIC INPUT - FEBRUARY 18**

















#### **PUBLIC INPUT - FEBRUARY 18**



like Sassafras, Kids Together, Pullen I love the variety of elements, unique, accessible

love swings, climbing, bridge

Include nature, slides, water, plants

Include sand, plants, shade

we come here a lot ... year round!







## **PUBLIC INPUT - FEBRUARY 18**







#### **HIGHEST RANKING:**

| Swings                        | 35 |
|-------------------------------|----|
| Climbers                      | 28 |
| Spinners                      | 24 |
| Slides                        | 22 |
| Tunnel                        | 20 |
| Standard Playground Structure | 13 |
| Tot Element/Structure         |