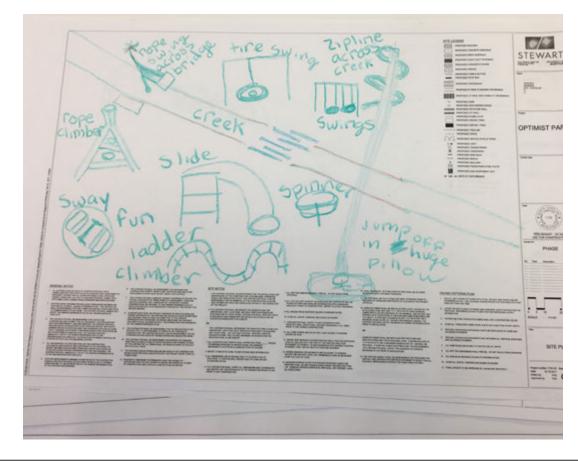

# **PUBLIC INPUT - FEBRUARY 18**

#### **PUBLIC INPUT - FEBRUARY 18**

like Sassafras, Kids Together, Pullen I love the variety of elements, unique, accessible

love swings, climbing, bridge

Include nature, slides, water, plants

Include sand, plants, shade