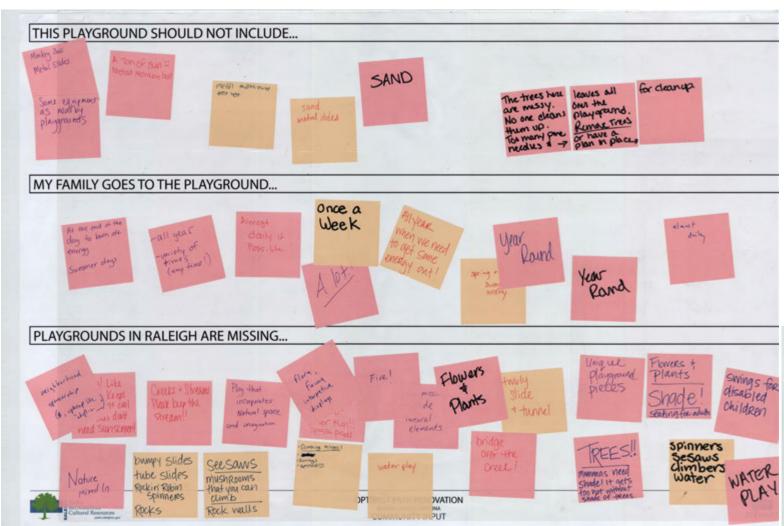

# **PUBLIC INPUT - FEBRUARY 18**

#### **PUBLIC INPUT - FEBRUARY 18**

like Sassafras, Kids Together, Pullen I love the variety of elements, unique, accessible

love swings, climbing, bridge

Include nature, slides, water, plants

Include sand, plants, shade

GENERALLY PREFER NATURAL LOOKING ELEMENTS (WOOD, LOGS, TUNNELS, PLANTS)