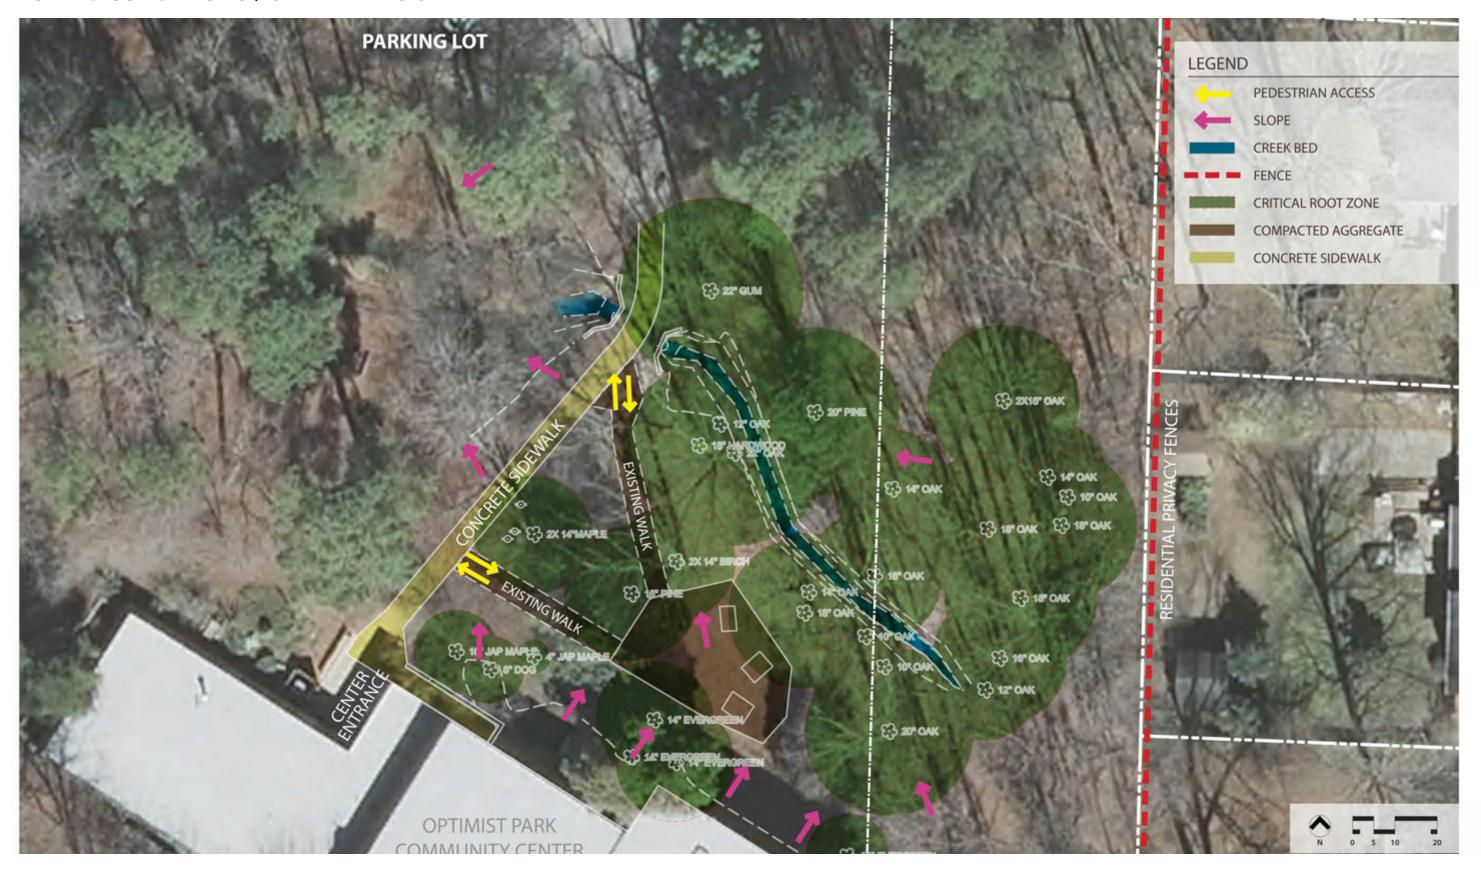

# **EXISTING CONDITIONS / SITE ANALYSIS**







### **EXISTING CONDITIONS / SITE ANALYSIS**







# **EXISTING CONDITIONS / SITE ANALYSIS**







# **PUBLIC INPUT - FEBRUARY 18**

















#### **PUBLIC INPUT - FEBRUARY 18**



like Sassafras, Kids Together, Pullen I love the variety of elements, unique, accessible

love swings, climbing, bridge

Include nature, slides, water, plants

Include sand, plants, shade

we come here a lot ... year round!







## **PUBLIC INPUT - FEBRUARY 18**







#### **HIGHEST RANKING:**

| Swings                        | 35 |
|-------------------------------|----|
| Climbers                      | 28 |
| Spinners                      | 24 |
| Slides                        | 22 |
| Tunnel                        | 20 |
| Standard Playground Structure | 13 |
| Tot Element/Structure         | 3  |

GENERALLY PREFER NATURAL LOOKING ELEMENTS (W