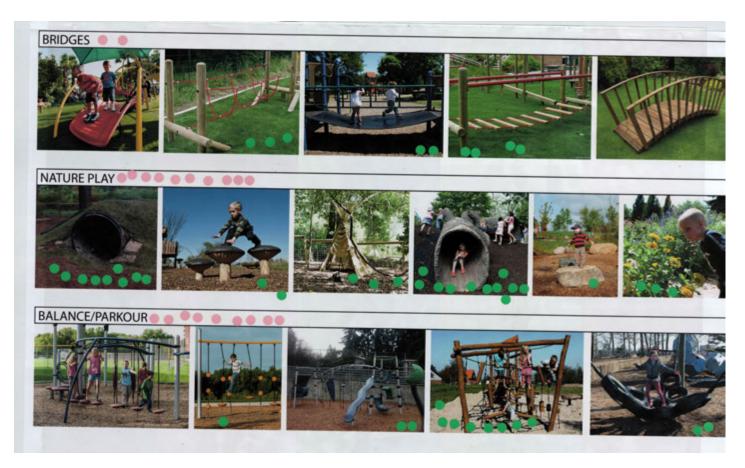

# **PUBLIC INPUT - FEBRUARY 18**

#### **PUBLIC INPUT - FEBRUARY 18**

like Sassafras, Kids Together, Pullen I love the variety of elements, unique, accessible

love swings, climbing, bridge

Include nature, slides, water, plants

Include sand, plants, shade

#### **HIGHEST RANKING:**

| Swings                        | 35 |
|-------------------------------|----|
| Climbers                      | 28 |
| Spinners                      | 24 |
| Slides                        | 22 |
| Tunnel                        | 20 |
| Standard Playground Structure | 13 |
| Tot Element/Structure         | 3  |

GENERALLY PREFER NATURAL LOOKING ELEMENTS (WOOD, LOGS, TUNNELS, PLANTS)