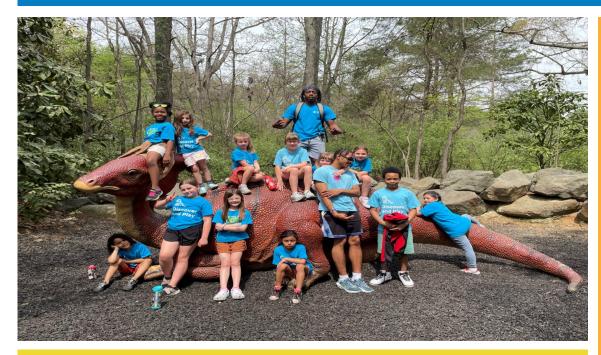

# **Abbotts Creek Track Out**

## Track 4 - Week 1 — Safari Seekers

### **Weekly Program Information!**

Tuesday, July 8th 7:30am-3:30pm Greensboro Science Center

4301 Lawndale Drive, Greensboro, NC, 27455 336-288-3769

Participants will spend the day exploring the Greensboro Science Center where they can get up close and personal with a variety of animals and various science topics! Admission includes the Animal Discovery Zoo, the Aquarium and the Science Museum where opportunities abound to learn about land and marine animals, as well as dinosaurs, weather and geology through live animal exhibits and interactive play. Participants should wear comfortable walking shoes and the BLUE field trip shirt. Lunch will be eaten at the Science Center, so participants should pack lunch and snacks that can travel!