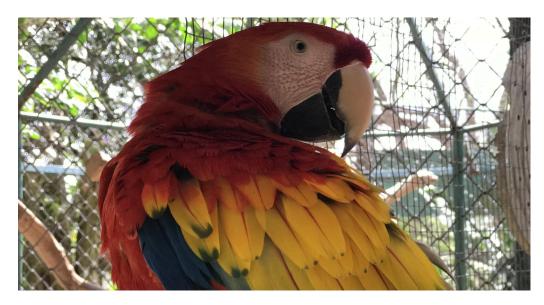

# Active Adult Trip - Sylvan Bird Park

If you enjoy bird watching this trip is for you. Tuesday, June 10, 2025

Sylvan Heights Bird Park is designed to give you an unforgettable upclose experience with over 2,000 waterfowl, parrots, toucans, flamingos, and other exotic birds from around the world. The 28-acre facility features spacious, walk-through aviaries displaying birds from South America, North America, Europe, Africa, Asia and Australia. The aviaries are surrounded by tranquil gardens and lush natural areas, which enhance the beauty of the birds on exhibit and immerse visitors in native North Carolina wildlife habitat.