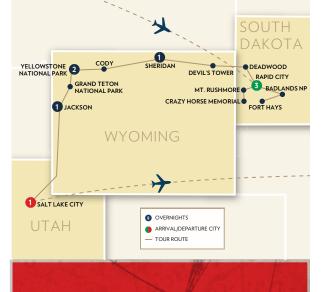

#### DAY 1: ARRIVE RAPID CITY

Today arrive in Rapid City, meet your Tour Director check into your hotel for a threenight stay.

Overnight: Rapid City

#### DAY 2: RAPID CITY - BADLANDS NAT'L PARK - FORT HAYS

Today travel to the unusual and well-known Wall Drug Store, famous for its "Free Ice Water". Then drive through Badlands National Park, located between the White and Cheyenne Rivers. The area contains spectacular examples of weathering, erosion, fantastic ridges, cliffs and canyons of variegated color. This evening visit the Fort Hays Dances with Wolves Movie Set to see some of the original buildings used in the Oscar winning film and enjoy a delicious supper with a bit of western entertainment at your Welcome Dinner & Cowboy Cookout. (B,D) Overnight: Rapid City

#### DAY 3: MT. RUSHMORE - CRAZY HORSE

This morning visit **Mt. Rushmore** featuring the awesome sculptures of Washington, Jefferson, Roosevelt and Lincoln. Each face is 60 feet high and is carved into the rugged granite mountainside with intricate perfection. Continue onto the **Crazy Horse Memorial**, still in progress. View the giant mountainside sculpture of the famous Indian Chief astride his pony. Following dinner experience **Mt. Rushmore at Night** to see this American treasure illuminated in a whole new light.

#### DAY 4: DEADWOOD - DEVIL'S TOWER -SHERIDAN

Today travel to **Deadwood**, made famous by Wild Bill Hickok and Calamity Jane, both buried in the town's Mt. Moriah Cemetery on Boot Hill. Later stop to visit the "flying saucer" haunted **Devil's Tower National Monument**, a gigantic volcanic neck rising from the prairie and an area sacred to the Kiowa, Sioux and Blackfeet Tribes. Later this afternoon arrive in the cattletown of Sheridan situated at the foot of the Bighorn Mountains and check into your hotel. (B) Overnight: **Sheridan** 

#### DAY 5: SHERIDAN - CODY - WEST YELLOWSTONE

This morning travel to Cody, the town named for Buffalo Bill Cody. Visit the **Buffalo Bill Historical Center**, an interesting museum of Native American culture, natural history and western art. Later enter Yellowstone National Park, the world's first national park established in 1872. Late afternoon arrive in West Yellowstone for a two night stay. West Yellowstone is a gateway town to Yellowstone National Park sitting at the west entrance. (B,D) Overnight: West Yellowstone

#### DAY 6: YELLOWSTONE NATIONAL PARK

Enjoy the day exploring **Yellowstone National Park** with your Tour Director. With over 10,000 hot springs, thundering waterfalls, geysers and endless forests, Yellowstone inspires awe. Some of the park highlights include Old Faithful Geyser, Yellowstone Lake and Yellowstone Canyon. The park is also home to an astounding array of elk, bear and buffalo.

#### DAY 7: WEST YELLOWSTONE - GRAND TETON NP - JACKSON

Today travel south through **Grand Teton National Park**, the 485-square mile scenic park features the Teton Mountain Range, one of the youngest ranges on the continent, lakes, glaciers, wildlife and snowfields. Later arrive in the quiet cowboy town of

#### DAY 8: JACKSON - SALT LAKE CITY

Today travel into Utah. Enroute wind along the shores of beautiful Bear Lake before climbing the Wasatch Mountains. Later arrive in Salt Lake City, "The City of Saints" founded by Brigham Young in 1847. On arrival enjoy a panoramic **Salt Lake City Tour** featuring Temple Square with its lovely landscaping and famous Tabernacle, the State Capitol, and the University of Utah--site of the opening and closing ceremonies of the 2002 Winter Olympics. This evening enjoy a **Farewell Dinner** with your fellow travelers. **(B,D)** Overnight: **Salt Lake City** 