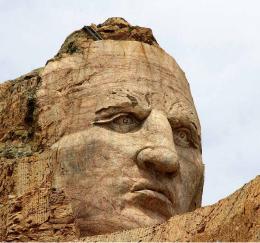

#### DAY 3: MT. RUSHMORE - CRAZY HORSE

This morning visit **Mt. Rushmore** featuring the awesome sculptures of Washington, Jefferson, Roosevelt and Lincoln. Each face is 60 feet high and is carved into the rugged granite mountainside with intricate perfection. Continue onto the **Crazy Horse Memorial**, still in progress. View the giant mountainside sculpture of the famous Indian Chief astride his pony. Following dinner experience **Mt. Rushmore at Night** to see this American treasure illuminated in a whole new light.