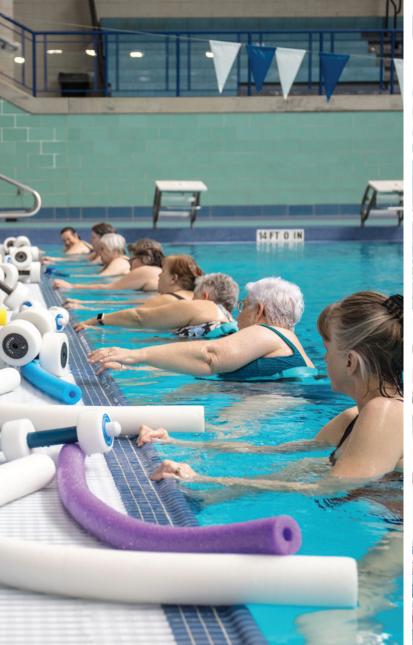

# **Lap Swim**

Mon-Fri: 9:00am — 7:00pm Sat: 10:00am — 7:00pm Sun: 1:00pm — 6:00pm

# **Recreation Swim**

Mon-Fri: 9:00am — 7:00pm Sat: 10:00am — 7:00pm Sun: 1:00pm — 6:00pm