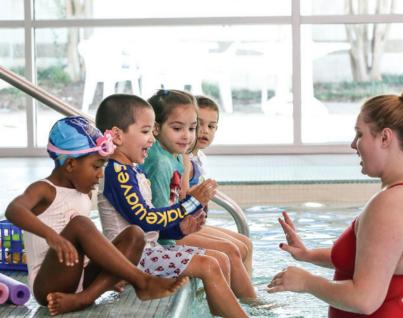

# PARENT & CHILD LEVEL 1 Ages 6 months - 3 years

Course introduces basic skills to parents and children. Parents are taught to safely and appropriately hold their child in the water while preparing and encouraging their child to participate fully and try the skills. Water safety topics are also introduced and directed to parents. These basic skills will lay the foundation to help them learn to swim in the future.

# PARENT & CHILD LEVEL 2 Ages 6 months - 3 years

Participants improve on skills from Parent and Child Level 1 and learn more advanced skills to prepare them for Preschool Swim Lessons. Three-year olds ready to learn without a parent or caregiver should enroll in Preschool Swim Lessons.

# PRESCHOOL LEVEL 1 Ages 3 - 5 years

Helps participants feel comfortable in the water and to enjoy the water. Participants learn elementary aquatic skills such as learning underwater exploration while opening eyes, blowing bubbles and floating with assistance. Participants start developing good attitudes and safe practices around the water. There are no prerequisites for this course.