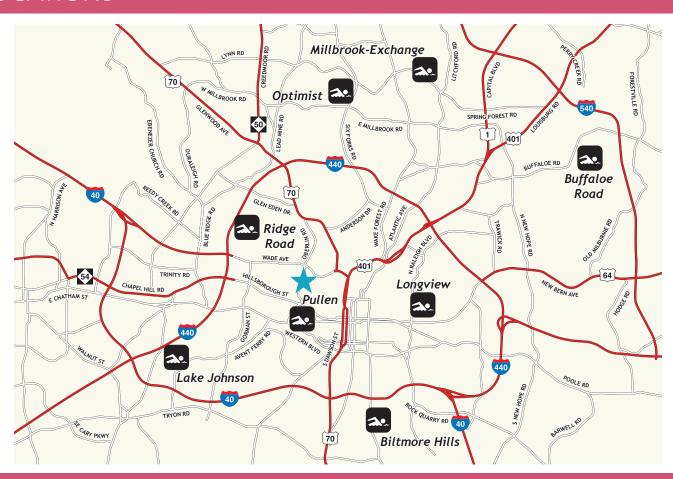

ic Water Rescue course, Learn to Swim program and Parent and Child classes. All course materials are included in price of the course. Participants must be able to demonstrate proficiency in Freestyle, Backstroke, Breastroke, and Butterfly.

Course Fee: \$225

Non-residents: Add \$15 to course fee

# **Optimist Aquatic Center**

To view a list of available courses please visit reclink.raleighnc.gov. For questions and to register, please contact any aquatic facility.

# **Pullen Aquatic Center**

To view a list of available courses please visit reclink.raleighnc.gov. For questions and to register, please contact any aquatic facility.





Raleigh Parks, Recreation & Cultural Resources Department Aquatics Division

2401 Wade Avenue Raleigh, NC 27607

P&R 6513 Aquatics Admin

# **LOCATIONS**