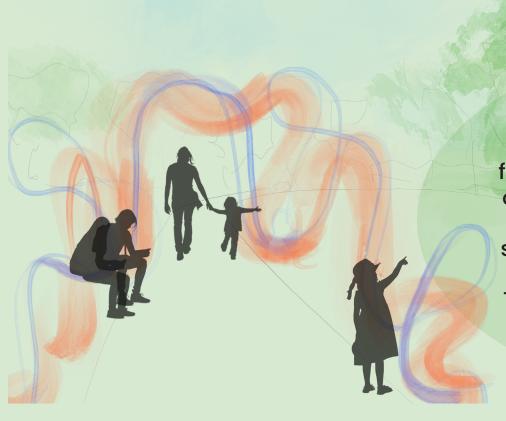

# Concept 1: Linear Movement Along the Pathway

#### Explorative / Flowing Path / Nature / Open-ended

Utilizing the pathway between the library, adult fitness area, and ball field #2, Concept I explores the idea of linear movement along the path. The nodes that will exist in these spots will foster connection through providing versitile hubs of activity. This concept would also potentially illuminate the pathway.

\*these are inspiration images and do not depict the design directly