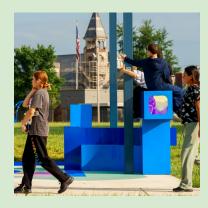

# Concept 1: Linear Movement Along the Pathway

#### Explorative / Flowing Path / Nature / Open-ended

Utilizing the pathway between the library, adult fitness area, and ball field #2, Concept I explores the idea of linear movement along the path. The nodes that will exist in these spots will foster connection through providing versitile hubs of activity. This concept would also potentially illuminate the pathway.