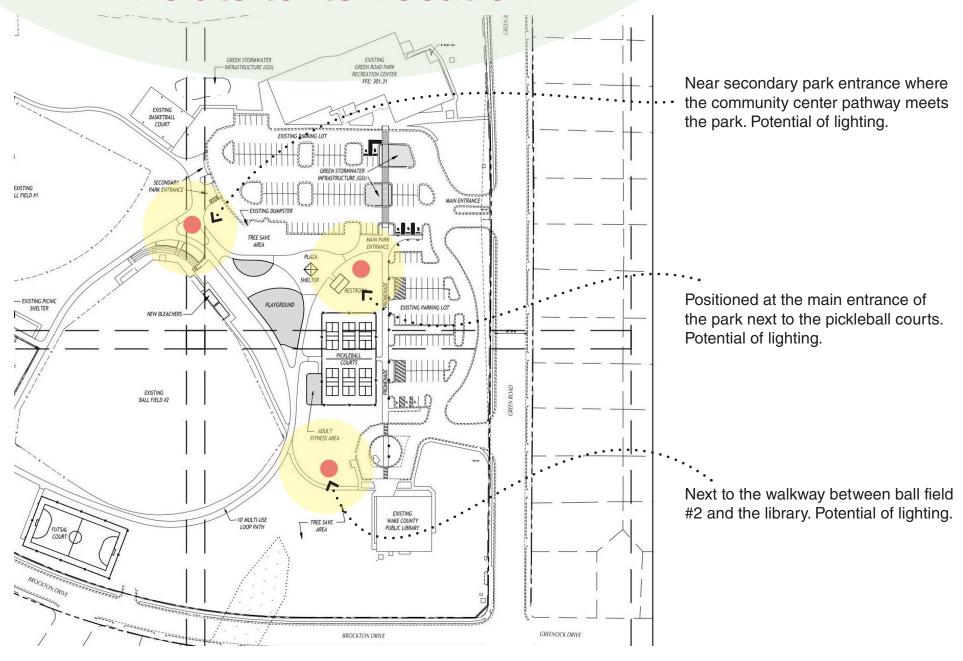

## Concept 2: Individual Pieces that Relate to its Location

#### Active / Informational / Musical / Additive

Based on the locations of each specific piece, the functions and purposes will differ, catering directly to where it exists. The main entrance will focus on welcoming the visitors. The secondary entrance will be a space for increased community engagement, as it is located in the merging of many paths. The piece near the library will provide a space to take a book from the library and read.

\*these are inspiration images and do not depict the design directly