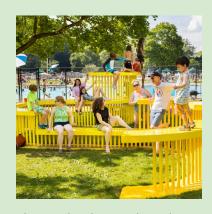

## Concept 3: Plaza Shelter / Shaded Area

Replace the existing Plaza Shelter and act as a beacon at the entrance of the park.

#### Gathering / Programmable / Vibrant / Identity

Designed as an area of open-ended programming in which the community can gather and interact with one another. The space serves as a larger gathering area and acts as a visual beacon within the space. This concept explores the idea of creating one larger scale piece within the space.

\*these are inspiration images and do not depict the design directly