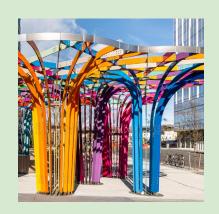

## Concept 3: Plaza Shelter / Shaded Area

Replace the existing Plaza Shelter and act as a beacon at the entrance of the park.

#### Gathering / Programmable / Vibrant / Identity

Designed as an area of open-ended programming in which the community can gather and interact with one another. The space serves as a larger gathering area and acts as a visual beacon within the space. This concept explores the idea of creating one larger scale piece within the space.