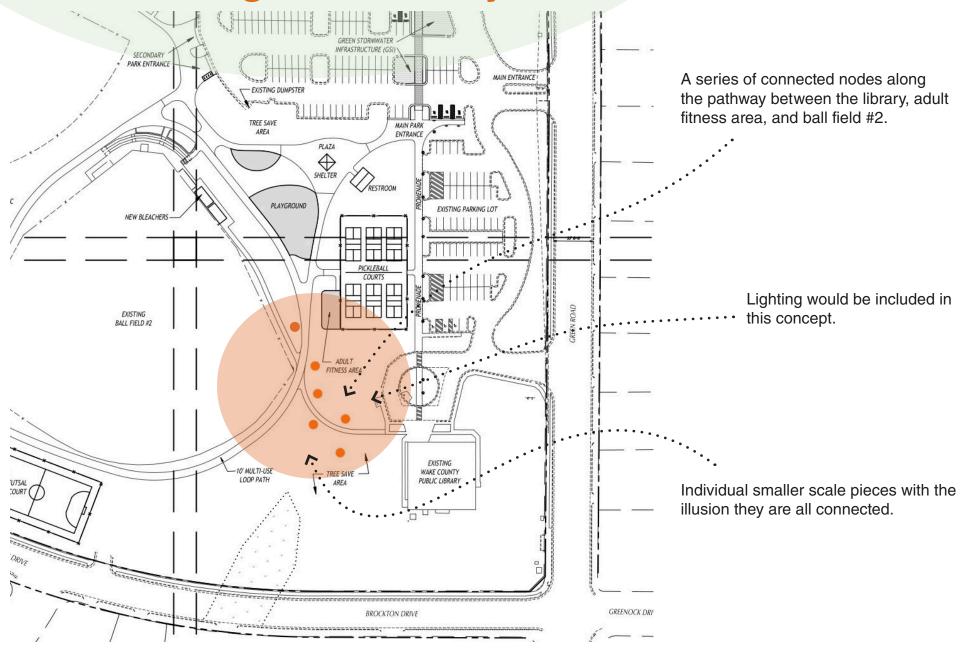

# Concept 1: Linear Movement Along the Pathway

#### Explorative / Flowing Path / Nature / Open-ended

Utilizing the pathway between the library, adult fitness area, and ball field #2, Concept I explores the idea of linear movement along the path. The nodes that will exist in these spots will foster connection through providing versitile hubs of activity. This concept would also potentially illuminate the pathway.

\*these are inspiration images and do not depict the design directly