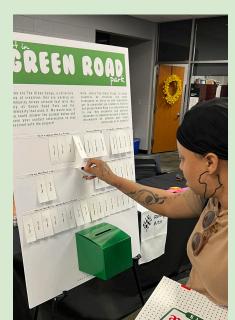

#### 50+ responses!

< Tear Away Board
Each tab contains a prompt
relating to Green Road Park to
initiate a

Image Inspiration!

Musical

Active Games

Explorative

Lighting

Resting

Highlighting Colorful Nature

Illuminated Pathway

Innovative Growing

Diverse

friendly

The community is vibrant and warm!

Beautiful welcoming

Unique

creative

Describe, Draw, or Tell a Story!

Over 60+ participants!