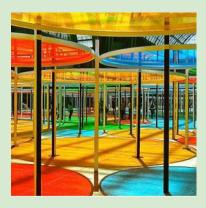

## Concept 3: Plaza Shelter / Shaded Area

Replace the existing Plaza Shelter and act as a beacon at the entrance of the park.

#### Gathering / Programmable / Vibrant / Identity

Designed as an area of open-ended programming in which the community can gather and interact with one another. The space serves as a larger gathering area and acts as a visual beacon within the space. This concept explores the idea of creating one larger scale piece within the space.