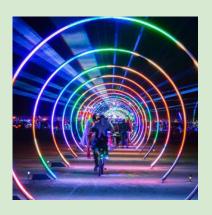

# Concept 1: Linear Movement Along the Pathway

#### Explorative / Flowing Path / Nature / Open-ended

Utilizing the pathway between the library, adult fitness area, and ball field #2, Concept I explores the idea of linear movement along the path. The nodes that will exist in these spots will foster connection through providing versitile hubs of activity. This concept would also potentially illuminate the pathway.

\*these are inspiration images and do not depict the design directly