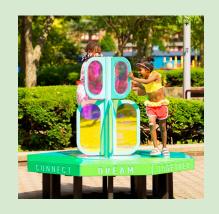

## Concept 2: Individual Pieces that Relate to its Location

#### Active / Informational / Musical / Additive

Based on the locations of each specific piece, the functions and purposes will differ, catering directly to where it exists. The main entrance will focus on welcoming the visitors. The secondary entrance will be a space for increased community engagement, as it is located in the merging of many paths. The piece near the library will provide a space to take a book from the library and read.

\*these are inspiration images and do not depict the design directly