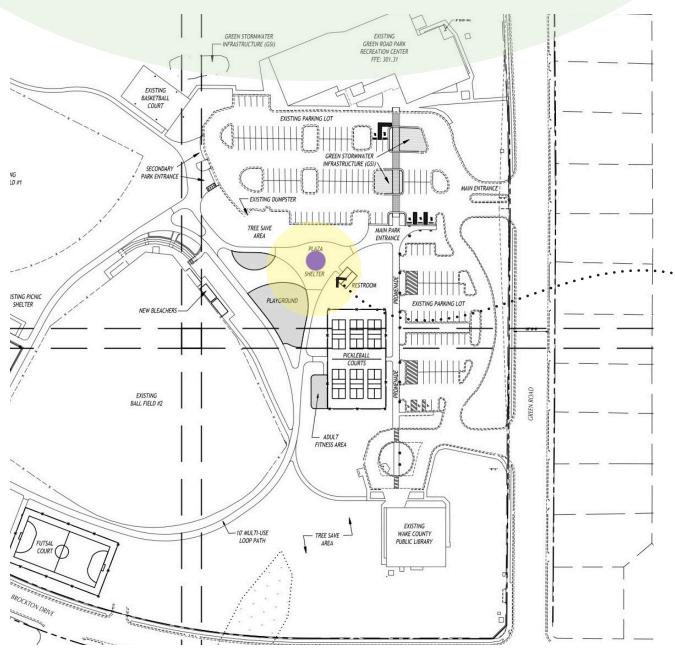

## Concept 3: Plaza Shelter / Shaded Area

Replace the existing Plaza Shelter and act as a beacon at the entrance of the park.

#### Gathering / Programmable / Vibrant / Identity

Designed as an area of open-ended programming in which the community can gather and interact with one another. The space serves as a larger gathering area and acts as a visual beacon within the space. This concept explores the idea of creating one larger scale piece within the space.