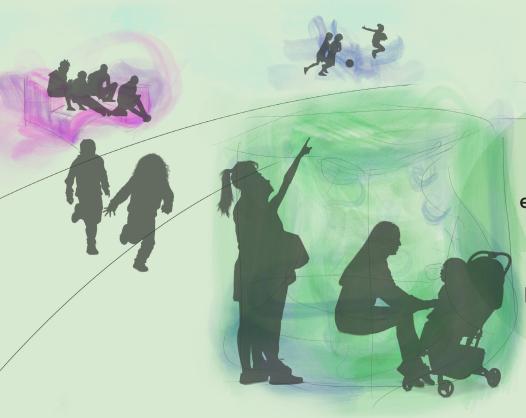

## Concept 3: Plaza Shelter / Shaded Area

Replace the existing Plaza Shelter and act as a beacon at the entrance of the park.

#### Gathering / Programmable / Vibrant / Identity

Designed as an area of open-ended programming in which the community can gather and interact with one another. The space serves as a larger gathering area and acts as a visual beacon within the space. This concept explores the idea of creating one larger scale piece within the space.