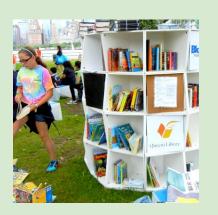

#### Active / Informational / Musical / Additive

Based on the locations of each specific piece, the functions and purposes will differ, catering directly to where it exists. The main entrance will focus on welcoming the visitors. The secondary entrance will be a space for increased community engagement, as it is located in the merging of many paths. The piece near the library will provide a space to take a book from the library and read.