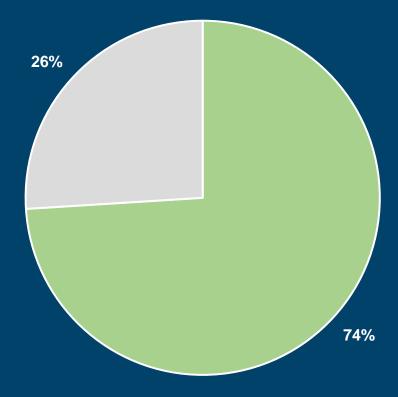

### Survey Results

- 232 participants
- Public Outreach Input:
  - 74% believe public engagement methods adequately engaged Raleigh residents
  - Ideas for future engagement:
    - Media (social, print, TV, radio)
    - More signs on greenway trails
    - Neighborhood engagement (around proposed trails)