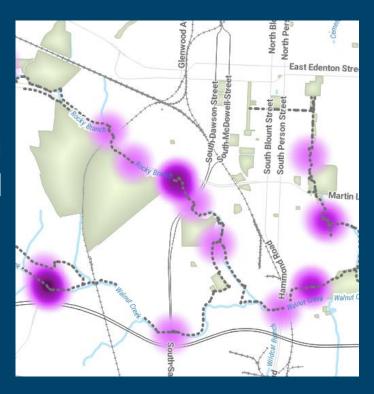

#### Public Input Trail Reinvestment

- Use <u>only</u> for prioritizing existing trails
- Public comments identifying existing trails that may need maintenance or upgrades
- Scoring:
  - 3 categories
  - Ranging from 1 to 10