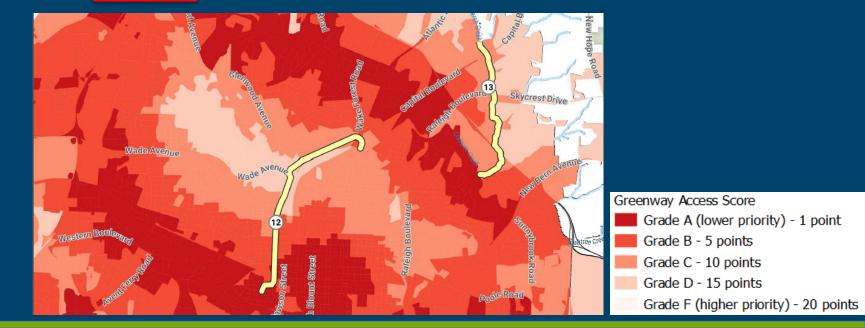

#### **Greenway Access**

| Trail ID | Greenway<br>Access Priority<br>Score | Equity<br>Priority<br>Score | Public Input New Connections Score | Adopted<br>Plans<br>Score | Future<br>Density<br>Score | Transit<br>Score | Overall Park<br>Leve of<br>Service Score | Active<br>Transportation<br>Score | Total<br>Score |
|----------|--------------------------------------|-----------------------------|------------------------------------|---------------------------|----------------------------|------------------|------------------------------------------|-----------------------------------|----------------|
| 12       | 10                                   | 4                           | 10                                 | 5                         | 5                          | 10               | 2.16                                     | 10                                | 56.16          |
|          |                                      |                             |                                    |                           |                            |                  |                                          |                                   |                |