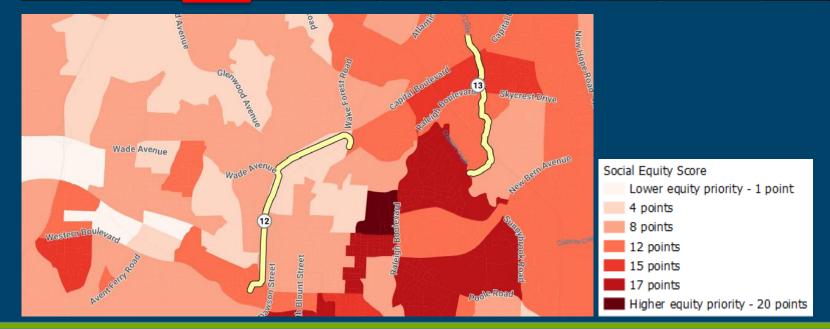

## Equity

| Trail ID | Greenway<br>Access Priority<br>Score | Equity<br>Priority<br>Score | Public Input New<br>Connections Score | Adopted<br>Plans<br>Score | Future<br>Density<br>Score | Transit<br>Score | Overall Park<br>Leve of<br>Service Score | Active<br>Transportation<br>Score | Total<br>Score |
|----------|--------------------------------------|-----------------------------|---------------------------------------|---------------------------|----------------------------|------------------|------------------------------------------|-----------------------------------|----------------|
| 12       | 10                                   | 4                           | 10                                    | 5                         | 5                          | 10               | 2.16                                     | 10                                | 56.16          |
| 13       | 15                                   | 12                          | 10                                    | 5                         | 0                          | 10               | 4.16                                     | 0                                 | 56.16          |