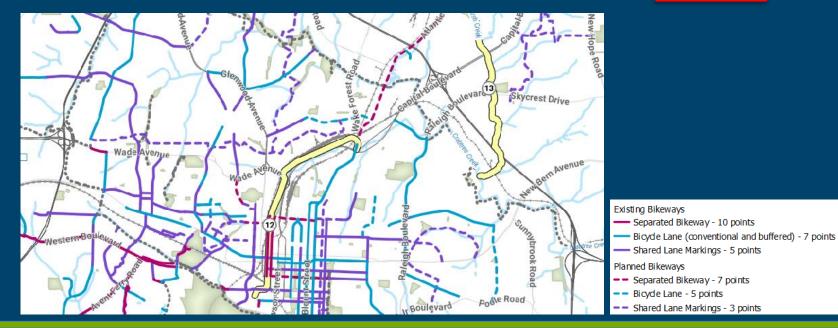

#### **Transit**

| Trail ID | Greenway<br>Access Priority<br>Score | Equity<br>Priority<br>Score | Public Input New Connections Score | Adopted<br>Plans<br>Score | Future<br>Density<br>Score |    | Overall Park<br>Leve of<br>Service Score | Active<br>Transportation<br>Score | Total<br>Score |
|----------|--------------------------------------|-----------------------------|------------------------------------|---------------------------|----------------------------|----|------------------------------------------|-----------------------------------|----------------|
| 12       | 10                                   | 4                           | 10                                 | 5                         | 5                          | 10 | 2.16                                     | 10                                | 56.16          |
| 13       | 15                                   | 12                          | 10                                 | 5                         | 0                          | 10 | 4.16                                     | 0                                 | 56.16          |