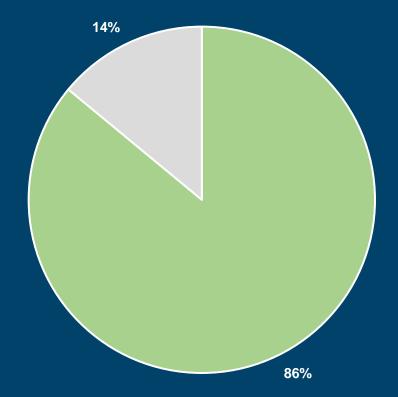

### Survey Results

- 232 participants
- Existing Conditions Input:
  - 86% agree the Existing Conditions Analysis captures the state of the system