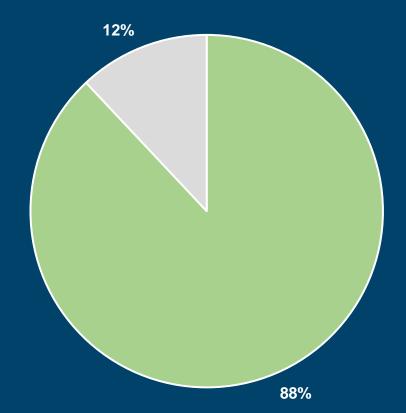

### Survey Results

- 232 participants
- Prioritization Criteria Input:
  - 88% support the draft prioritization criteria