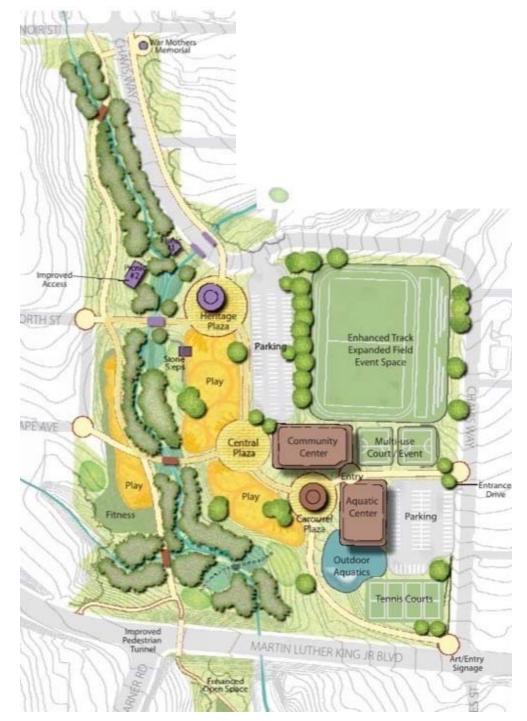

# SITE PLAN

#### Phase 1 HEART OF THE PARK

**NEW AND EXPANDED** COMMUNITY CENTER

**NEW** MULTI-FUNCTIONAL CENTRAL PLAZA

**NEW AND EXPANDED** PLAYGROUND AREA

*RENOVATED* ORIGINAL CAROUSEL HOUSE