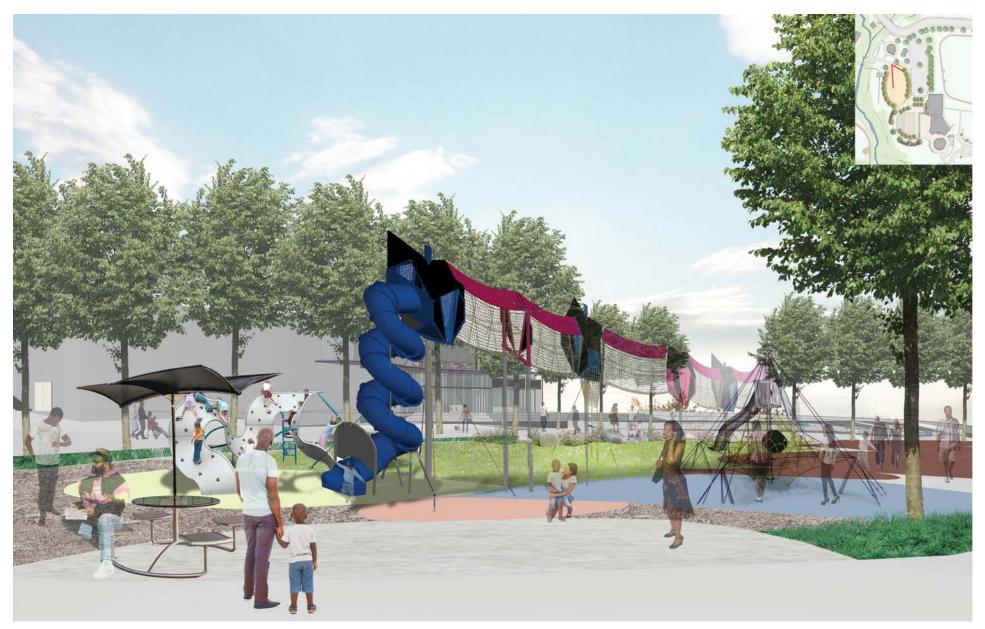

### PLAYGROUND

#### PLAYGROUND SWINGS **EQUIPMENT & SURFACES**

#### **MOBIUS CLIMBER**

WE-SAW

NATURAL PLAY AREA

SEAT WALL

POURED IN PLACE RUBBER