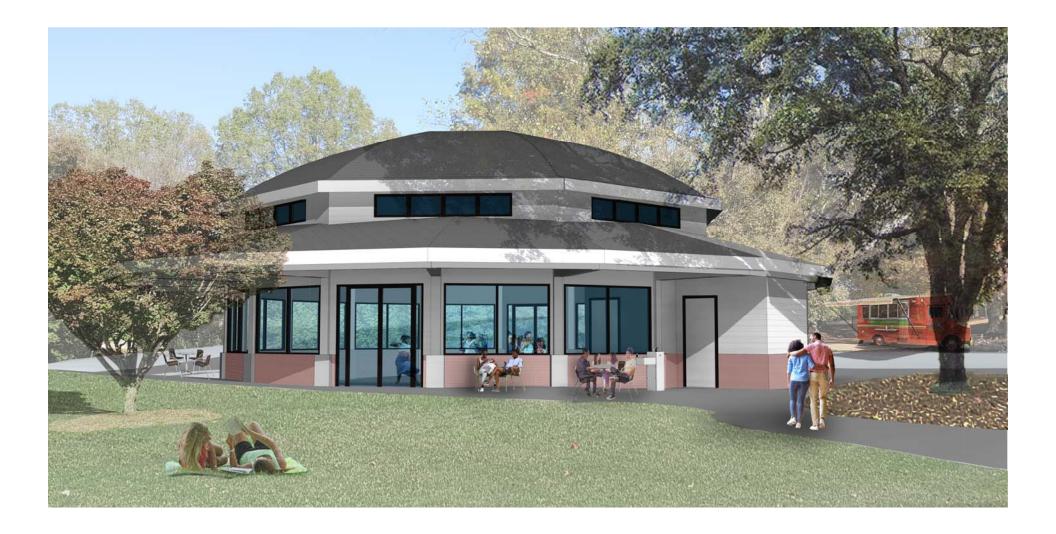

### RENOVATED ORIGINAL CAROUSEL HOUSE

2000sf Seated capacity – 80-100 Standing capacity – 150+

AMENITIES Shaded seating Drinking fountain External and internal restrooms

# **ORIGINAL CAROUSEL RENOVATION**