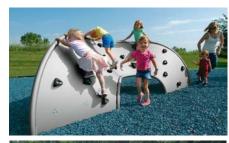

#### **MOBIUS CLIMBER**

WE-SAW

NATURAL PLAY AREA

SEAT WALL

POURED IN PLACE RUBBER