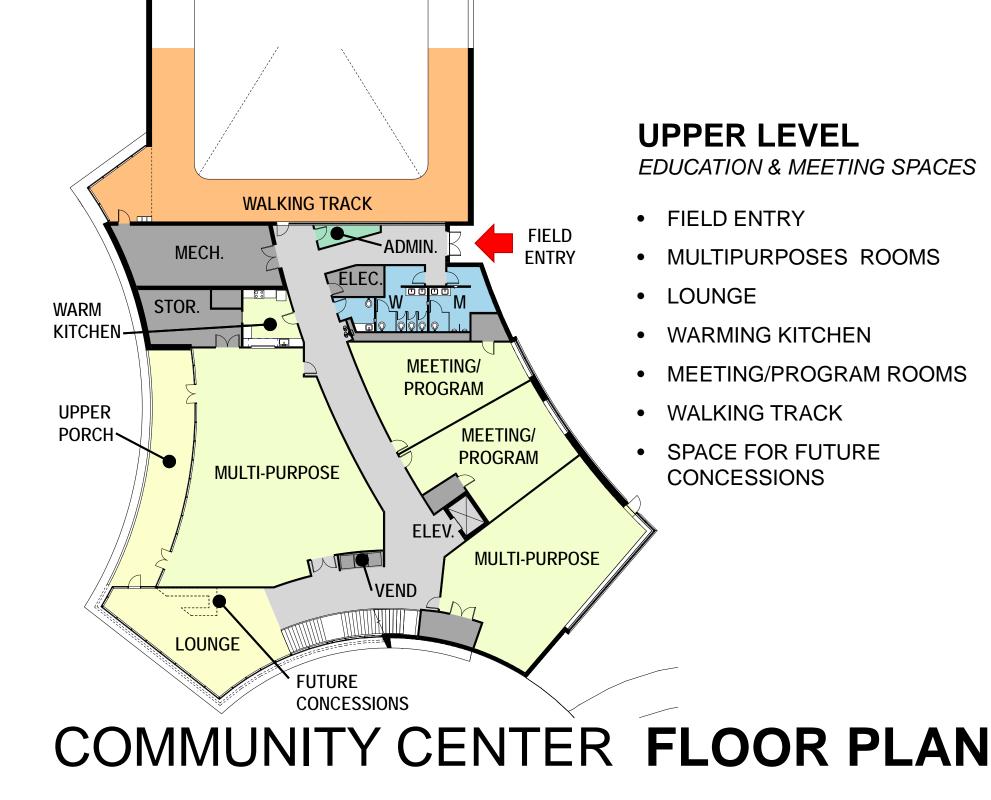

# COMMUNITY CENTER FLOOR PLAN

#### LOWER LEVEL FITNESS AND ACTIVE SPACES

- MAIN ENTRY
- **RECEPTION AND LOBBY**
- **GYMNASIUM**
- WEIGHTS / CARDIO
- FLEX ACTIVITY ROOMS
- LOCKER ROOMS