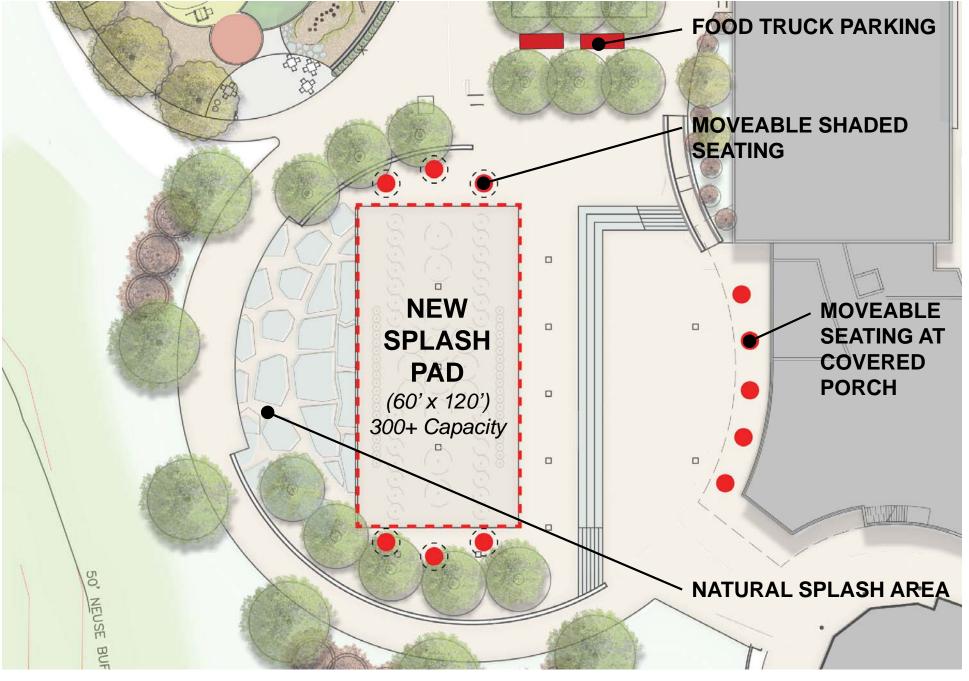

1946 Aerial Photo courtesy of North Carolina State Archives

# JOHN CHAVIS MEMORIAL PARK



#### **PROJECT BACKGROUND**

#### **REVISED PARK MASTER PLAN**

Adopted May 2014

#### PHASE ONE PROJECT FUNDING IN 2014 PARKS BOND

Available July 2015

#### PHASE ONE STRATEGIC IMPLEMENTATION STUDY

Approved June 2016

#### SCHEMATIC DESIGN AND PUBLIC INPUT PROCESS

Fall 2016 - Spring 2017





#### Phase 1 HEART OF THE PARK

**NEW AND EXPANDED** COMMUNITY CENTER

**NEW** MULTI-FUNCTIONAL CENTRAL PLAZA

**NEW AND EXPANDED** PLAYGROUND AREA

*RENOVATED* ORIGINAL CAROUSEL HOUSE

# SITE PLAN



#### PLAYGROUND SWINGS **EQUIPMENT & SURFACES**

#### **MOBIUS CLIMBER**







WE-SAW











NATURAL PLAY AREA











SEAT WALL







POURED IN PLACE RUBBER











### CENTRAL PLAZA SITE PLAN



### CENTRAL PLAZA SITE PLAN



### CENTRAL PLAZA SITE PLAN



### PLAYGROUND



## **CENTRAL PLAZA**



# WATER PLAY



### RENOVATED ORIGINAL CAROUSEL HOUSE

2000sf Seated capacity – 80-100 Standing capacity – 150+

AMENITIES Shaded seating Drinking fountain External and internal restrooms

## ORIGINAL CAROUSEL FLOOR PLAN



# **ORIGINAL CAROUSEL RENOVATION**



#### LOWER LEVEL FITNESS AND ACTIVE SPACES

- MAIN ENTRY
- **RECEPTION AND LOBBY**
- **GYMNASIUM**
- WEIGHTS / CARDIO
- FLEX ACTIVITY ROOMS
- LOCKER ROOMS

# COMMUNITY CENTER FLOOR PLAN





### **AERIAL VIEW**

### MAIN ENTRY + SPLASH PLAZA

### **EVENT STAGE**



#### PARKS, RECREATION & GREENWAY ADVISORY BOARD

THURSDAY, MARCH 16, 6pm City Council Chambers SCHEMATIC DESIGN REVIEW

#### **CITY CO