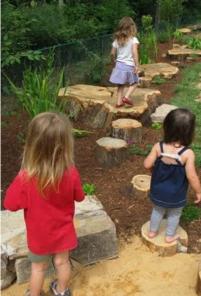

#### **MOBIUS CLIMBER**

WE-SAW

NATURAL PLAY AREA

SEAT WALL

POURED IN PLACE RUBBER