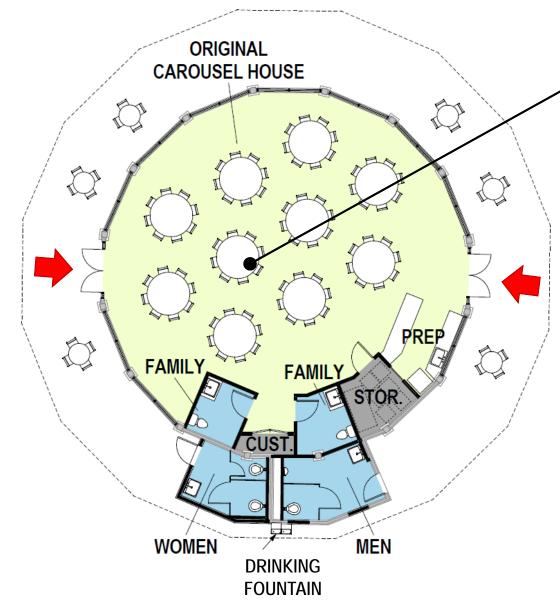

### RENOVATED ORIGINAL CAROUSEL HOUSE

2000sf Seated capacity – 80-100 Standing capacity – 150+

AMENITIES Shaded seating Drinking fountain External and internal restrooms

## ORIGINAL CAROUSEL FLOOR PLAN

# **ORIGINAL CAROUSEL RENOVATION**