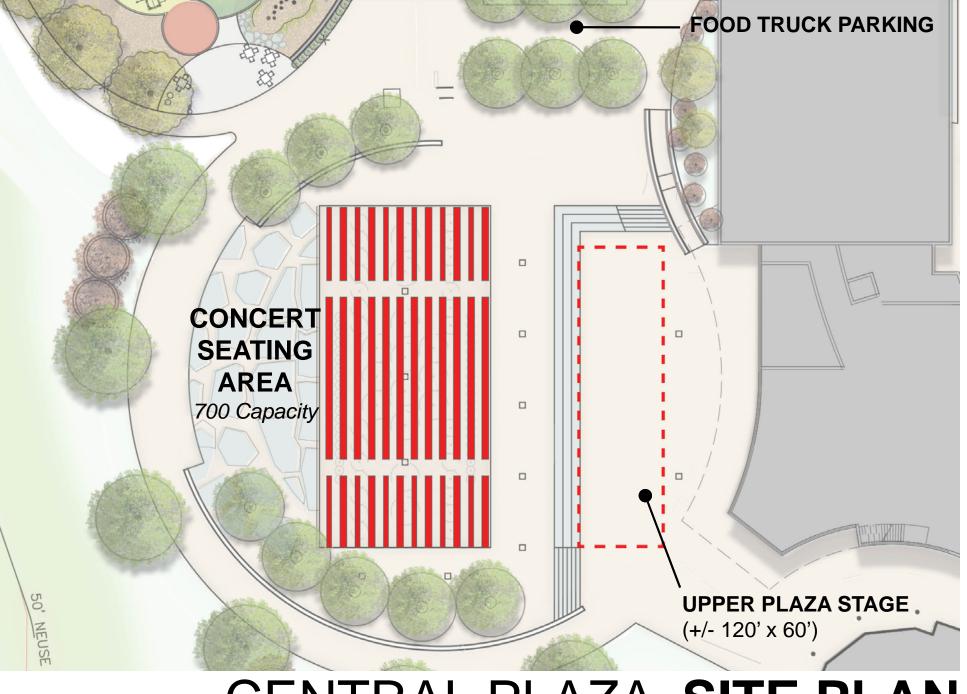

1946 Aerial Photo courtesy of North Carolina State Archives

# JOHN CHAVIS MEMORIAL PARK



#### **PROJECT BACKGROUND**

#### **REVISED PARK MASTER PLAN**

Adopted May 2014

#### PHASE ONE PROJECT FUNDING IN 2014 PARKS BOND

Available July 2015

#### PHASE ONE STRATEGIC IMPLEMENTATION STUDY

Approved June 2016

#### SCHEMATIC DESIGN AND PUBLIC INPUT PROCESS

Fall 2016 - Spring 2017





#### Phase 1 HEART OF THE PARK

**NEW AND EXPANDED** COMMUNITY CENTER

**NEW** MULTI-FUNCTIONAL CENTRAL PLAZA

**NEW AND EXPANDED** PLAYGROUND AREA

*RENOVATED* ORIGINAL CAROUSEL HOUSE

# SITE PLAN



#### PLAYGROUND SWINGS **EQUIPMENT & SURFACES**

#### **MOBIUS CLIMBER**







WE-SAW











NATURAL PLAY AREA











SEAT WALL







POURED IN PLACE RUBBER











### CENTRAL PLAZA SITE PLAN



### CENTRAL PLAZA SITE PLAN



### CENTRAL PLAZA SITE PLAN



### PLAYGROUND



## **CENTRAL PLAZA**



# WATER PLAY



### RENOVATED ORIGINAL CAROUSEL HOUSE

2000sf Seated capacity – 80-100 Standing capacity – 150+

AMENITIES Shaded seating Drinking fountain External and internal restrooms

## ORIGINAL CAROUSEL FLOOR PLAN



# **ORIGINAL CAROUSEL RENOVATION**



#### LOWER LEVEL FITNESS AND ACTIVE SPACES

- MAIN ENTRY
- **RECEPTION AND LOBBY**
- **GYMNASIUM**
- WEIGHTS / CARDIO
- FLEX ACTIVITY ROOMS
- LOCKER ROOMS

# COMMUNITY CENTER FLOOR PLAN





### **AERIAL VIEW**

### MAIN ENTRY + SPLASH PLAZA

### **EVENT STAGE**



#### PARKS, RECREATION & GREENWAY ADVISORY BOARD

THURSDAY, MARCH 16, 6pm City Council Chambers SCHEMATIC DESIGN REVIEW

#### **CITY COUNCIL**

TUESDAY, MARCH 21, 1pm