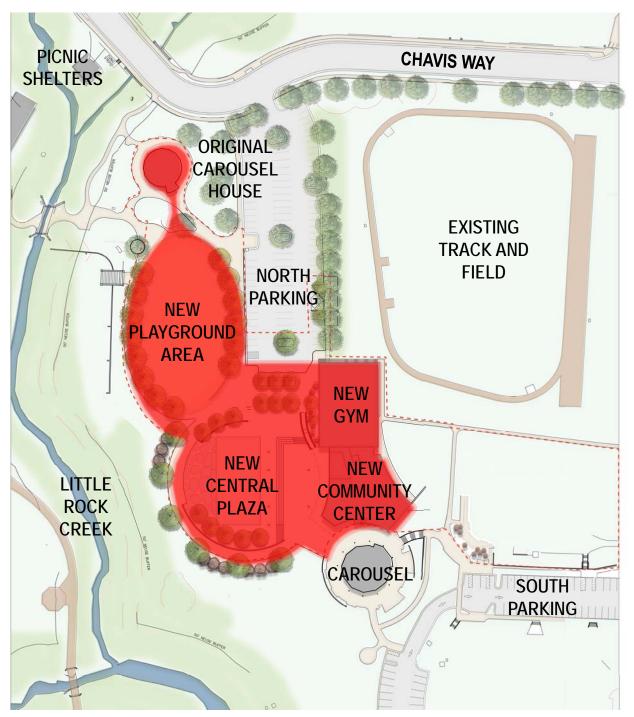

#### Phase 1 HEART OF THE PARK

**NEW AND EXPANDED** COMMUNITY CENTER

**NEW** MULTI-FUNCTIONAL CENTRAL PLAZA

**NEW AND EXPANDED** PLAYGROUND AREA

*RENOVATED* ORIGINAL CAROUSEL HOUSE

# SITE PLAN