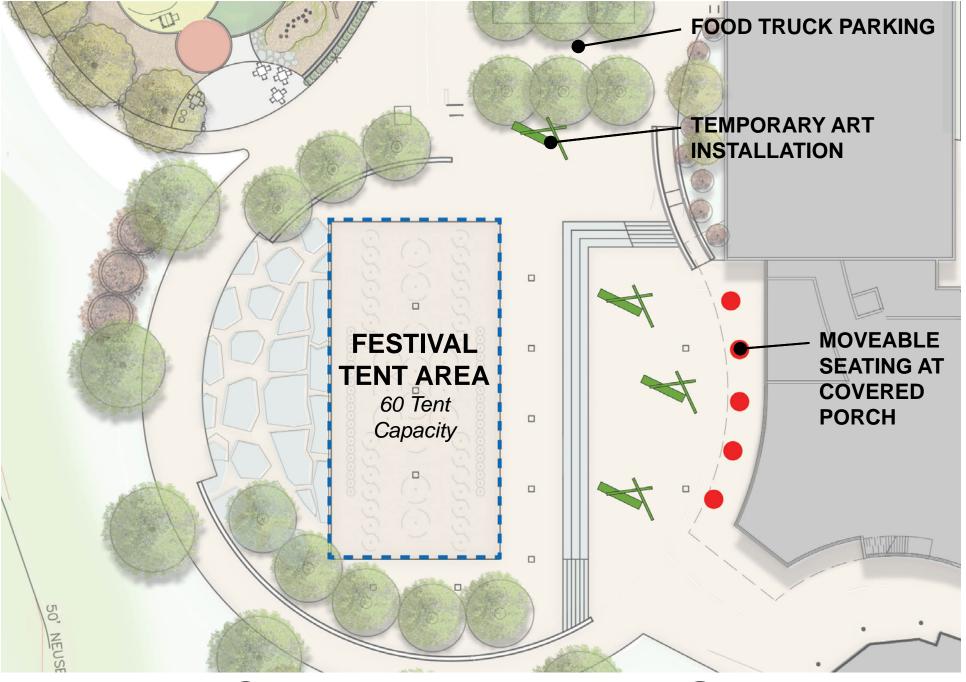

North Carolina State Archives

# JOHN CHAVIS MEMORIAL PARK



#### **PROJECT BACKGROUND**

#### **REVISED PARK MASTER PLAN**

Adopted May 2014

#### PHASE ONE PROJECT FUNDING IN 2014 PARKS BOND

Available July 2015

#### PHASE ONE STRATEGIC IMPLEMENTATION STUDY

Approved June 2016

#### SCHEMATIC DESIGN AND PUBLIC INPUT PROCESS

Fall 2016 - Spring 2017





#### Phase 1 HEART OF THE PARK

**NEW AND EXPANDED** COMMUNITY CENTER

**NEW** MULTI-FUNCTIONAL CENTRAL PLAZA

**NEW AND EXPANDED** PLAYGROUND AREA

*RENOVATED* ORIGINAL CAROUSEL HOUSE

# SITE PLAN



#### PLAYGROUND SWINGS **EQUIPMENT & SURFACES**

#### **MOBIUS CLIMBER**







WE-SAW











NATURAL PLAY AREA











SEAT WALL







POURED IN PLACE RUBBER











### CENTRAL PLAZA SITE PLAN



### CENTRAL PLAZA SITE PLAN



### CENTRAL PLAZA SITE PLAN



### PLAYGROUND



## **CENTRAL PLAZA**



# WATER PLAY



### RENOVATED ORIGINAL CAROUSEL HOUSE

2000sf Seated capacity – 80-100 Standing capacity – 150+

AMENITIES Shaded seating Drinking fountain External and internal restrooms

## ORIGINAL CAROUSEL FLOOR PLAN



# **ORIGINAL CAROUSEL RENOVATION**



#### LOWER LEVEL FITNESS AND ACTIVE SPACES

- MAIN ENTRY
- **RECEPTION AND LOBBY**
- **GYMNASIUM**
- WEIGHTS / CARDIO
- FLEX ACTIVITY ROOMS
- LOCKER ROOMS

# COMMUNITY CENTER FLOOR PLAN





### **AERIAL VIEW**

### MAIN ENTRY + SPLASH PLAZA

### **EVENT STAGE**



#### PARKS, RECREATION & GREENWAY ADVISORY BOARD

THURSDAY, MARCH 16, 6pm City Council Chambers SCHEMATIC DESIGN REVIEW

#### **CITY COUNCIL**

TUESDAY, MARCH 21, 1pm City Council Chambers SCHEMATI