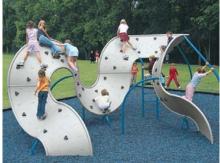

#### **MOBIUS CLIMBER**

WE-SAW

NATURAL PLAY AREA

SEAT WALL

POURED IN PLACE RUBBER