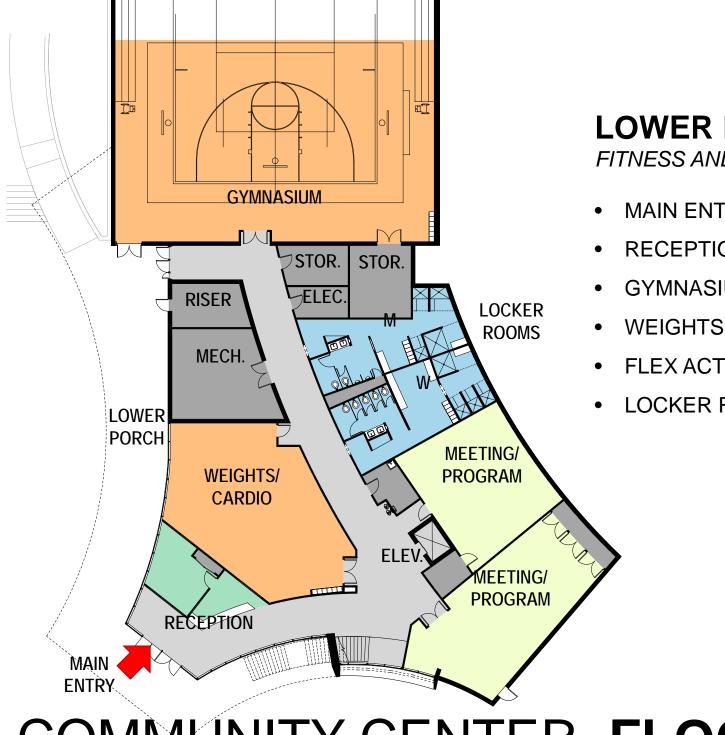

#### LOWER LEVEL FITNESS AND ACTIVE SPACES

- MAIN ENTRY
- **RECEPTION AND LOBBY**
- **GYMNASIUM**
- WEIGHTS / CARDIO
- FLEX ACTIVITY ROOMS
- LOCKER ROOMS

# COMMUNITY CENTER FLOOR PLAN