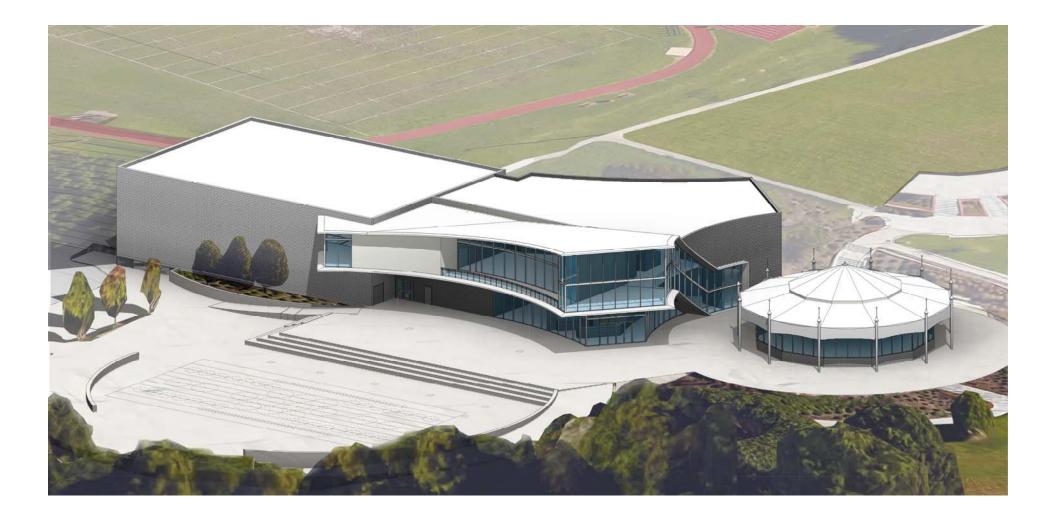

INAL CAROUSEL HOUSE

# SITE PLAN



#### PLAYGROUND SWINGS **EQUIPMENT & SURFACES**

#### **MOBIUS CLIMBER**







WE-SAW











NATURAL PLAY AREA











SEAT WALL







POURED IN PLACE RUBBER











### CENTRAL PLAZA SITE PLAN



### CENTRAL PLAZA SITE PLAN



### CENTRAL PLAZA SITE PLAN



### PLAYGROUND



## **CENTRAL PLAZA**



# WATER PLAY



### RENOVATED ORIGINAL CAROUSEL HOUSE

2000sf Seated capacity – 80-100 Standing capacity – 150+

AMENITIES Shaded seating Drinking fountain External and internal restrooms

## ORIGINAL CAROUSEL FLOOR PLAN



# **ORIGINAL CAROUSEL RENOVATION**



#### LOWER LEVEL FITNESS AND ACTIVE SPACES

- MAIN ENTRY
- **RECEPTION AND LOBBY**
- **GYMNASIUM**
- WEIGHTS / CARDIO
- FLEX ACTIVITY ROOMS
- LOCKER ROOMS

# COMMUNITY CENTER FLOOR PLAN





### **AERIAL VIEW**

### MAIN ENTRY + SPLASH PLAZA

### **EVENT STAGE**



#### PARKS, RECREATION & GREENWAY ADVISORY BOARD

THURSDAY, MARCH 16, 6pm City Council Chambers SCHEMATIC DESIGN REVIEW

#### **CITY COUNCIL**

TUESDAY, MARCH 21, 1pm City Council Chambers SCHEMATIC DESIGN REVIEW + APPROVAL

#### **CONSTRUCTION DOCUMENTS**

SUMMER - FALL 2017

#### **PERMITTING & BIDDING**

**WINTER 2017** 

#### CONSTRUCTION

2018 - 2019

# **NEXT STEPS**