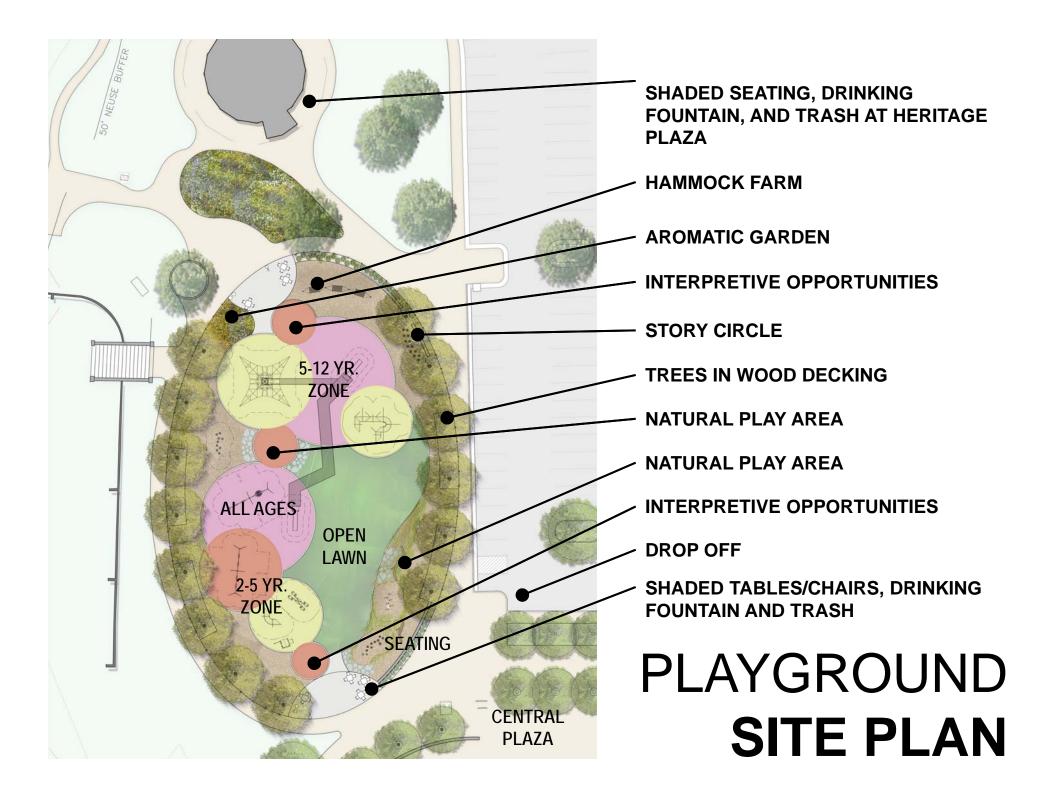

### PLAYGROUND

#### PLAYGROUND SWINGS **EQUIPMENT & SURFACES**

#### **MOBIUS CLIMBER**

WE-SAW

NATURAL PLAY AREA

SEAT WALL

POURED IN PLACE RUBBER