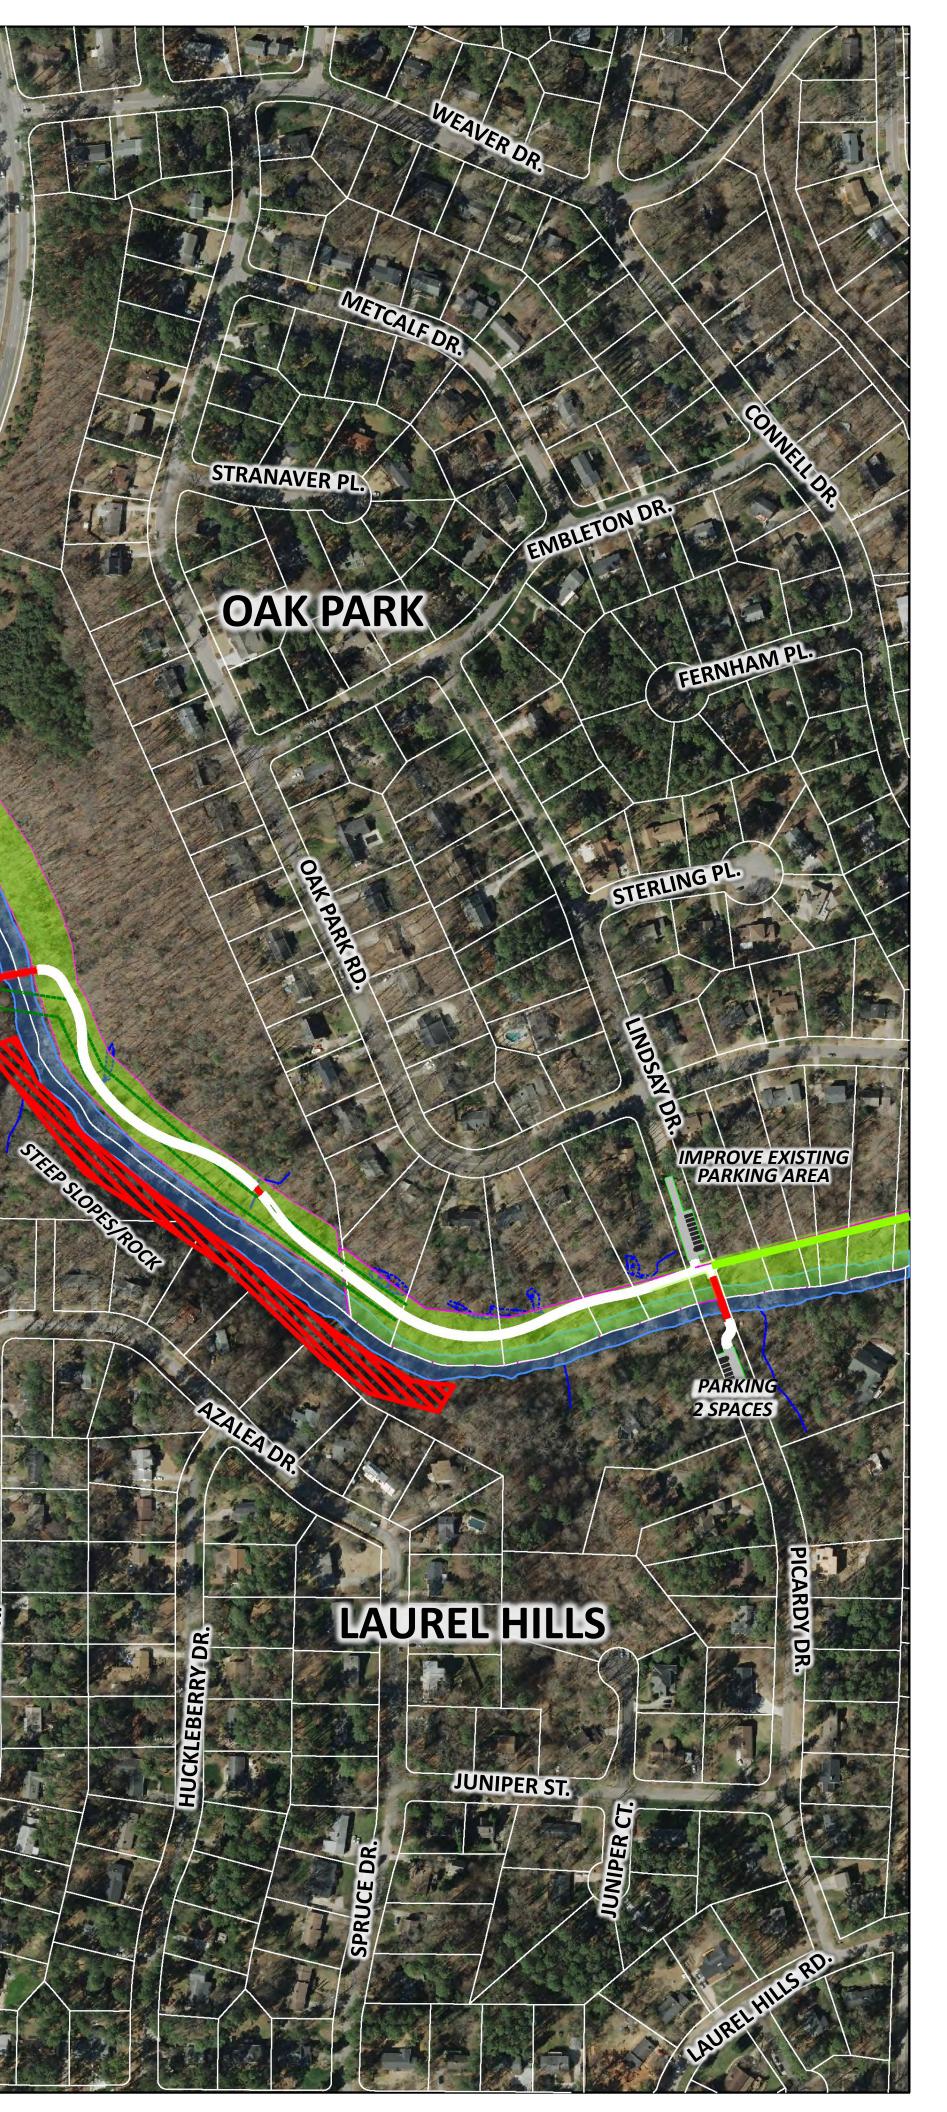

## PARKING 60 SPACES

**THE HAMPTONS AT UMSTEAD** 

PHASE 2

TURKEY CREEK TRAIL

HAMPTONS CLUBHOUSE NEIGHBORHOOD CONNECTION

STEEP SLOPES/ROCK

POMFRET POINT