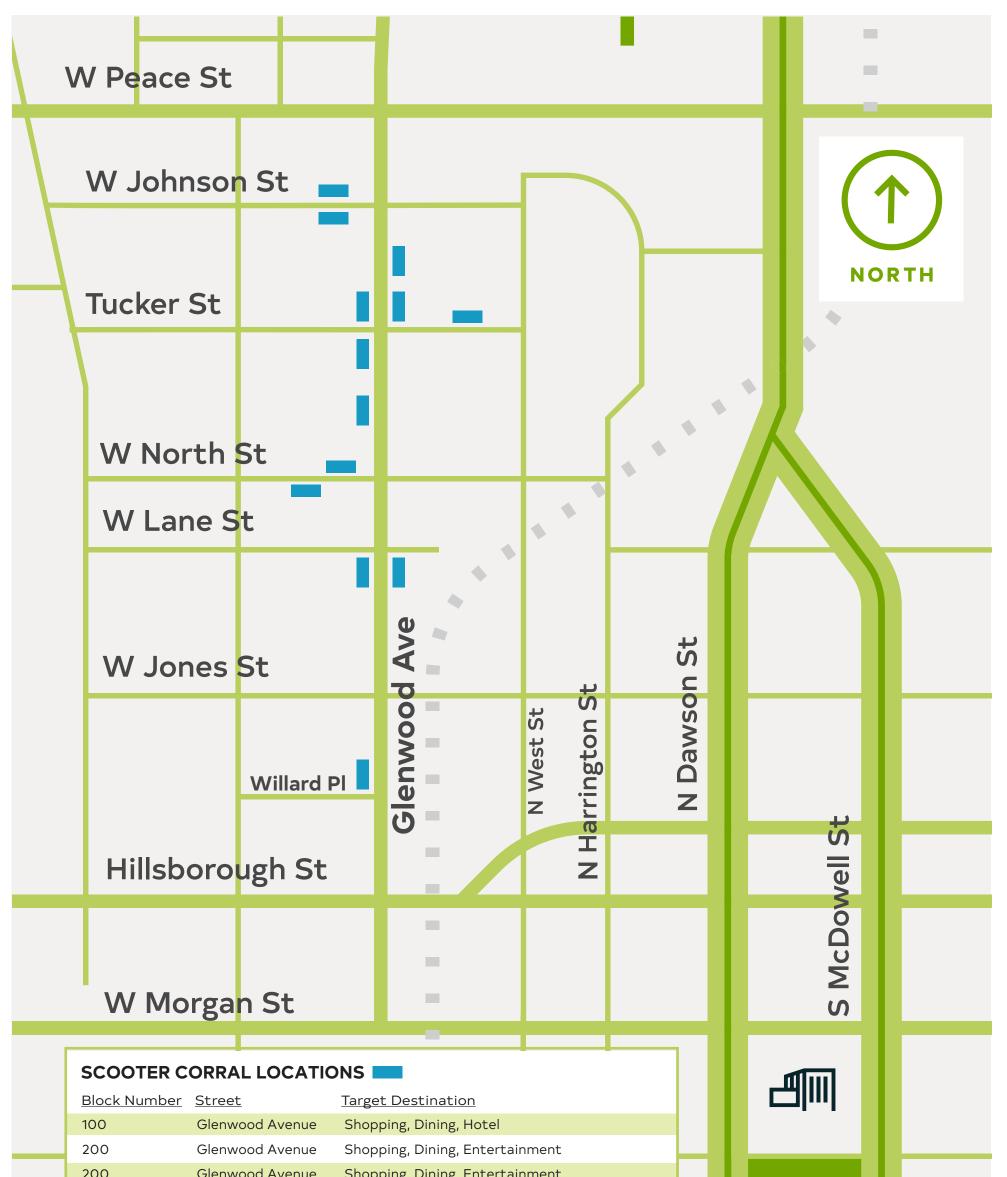

| * | 200 | Glenwood Avenue | Shopping, Dining, Entertainment            |     |           |         |
|---|-----|-----------------|--------------------------------------------|-----|-----------|---------|
|   | 600 | North Street    | Pharmacy, Dining, Residential              |     |           |         |
|   | 600 | North Street    | Pharmacy, Dining, Residential              |     | Nash Sq 📄 |         |
|   | 400 | Glenwood Avenue | Dining, Office, Entertainment              |     |           |         |
|   | 500 | Tucker Street   | Dining, Office, Entertainment              |     |           |         |
|   | 500 | Glenwood Avenue | Residential, Dining, Office, Entertainment | - 1 |           |         |
|   | 500 | Glenwood Avenue | Residential, Dining, Office, Entertainment |     |           |         |
|   | 400 | Glenwood Avenue | Residential, Dining, Office, Entertainment |     |           |         |
|   | 500 | Glenwood Avenue | Residential, Dining, Entertainment         |     |           |         |
|   | 600 | Johnson Street  | Residential, Hotel, Dining, Entertainment  |     |           |         |
|   | 600 | Johnson Street  | Residential, Hotel, Dining, Entertainme    | _   |           |         |
|   |     |                 |                                            |     | _         | 10 2021 |

## **Scooter Parking Corrals** PILOT LOCATIONS - GLENWOOD SOUTH AREA