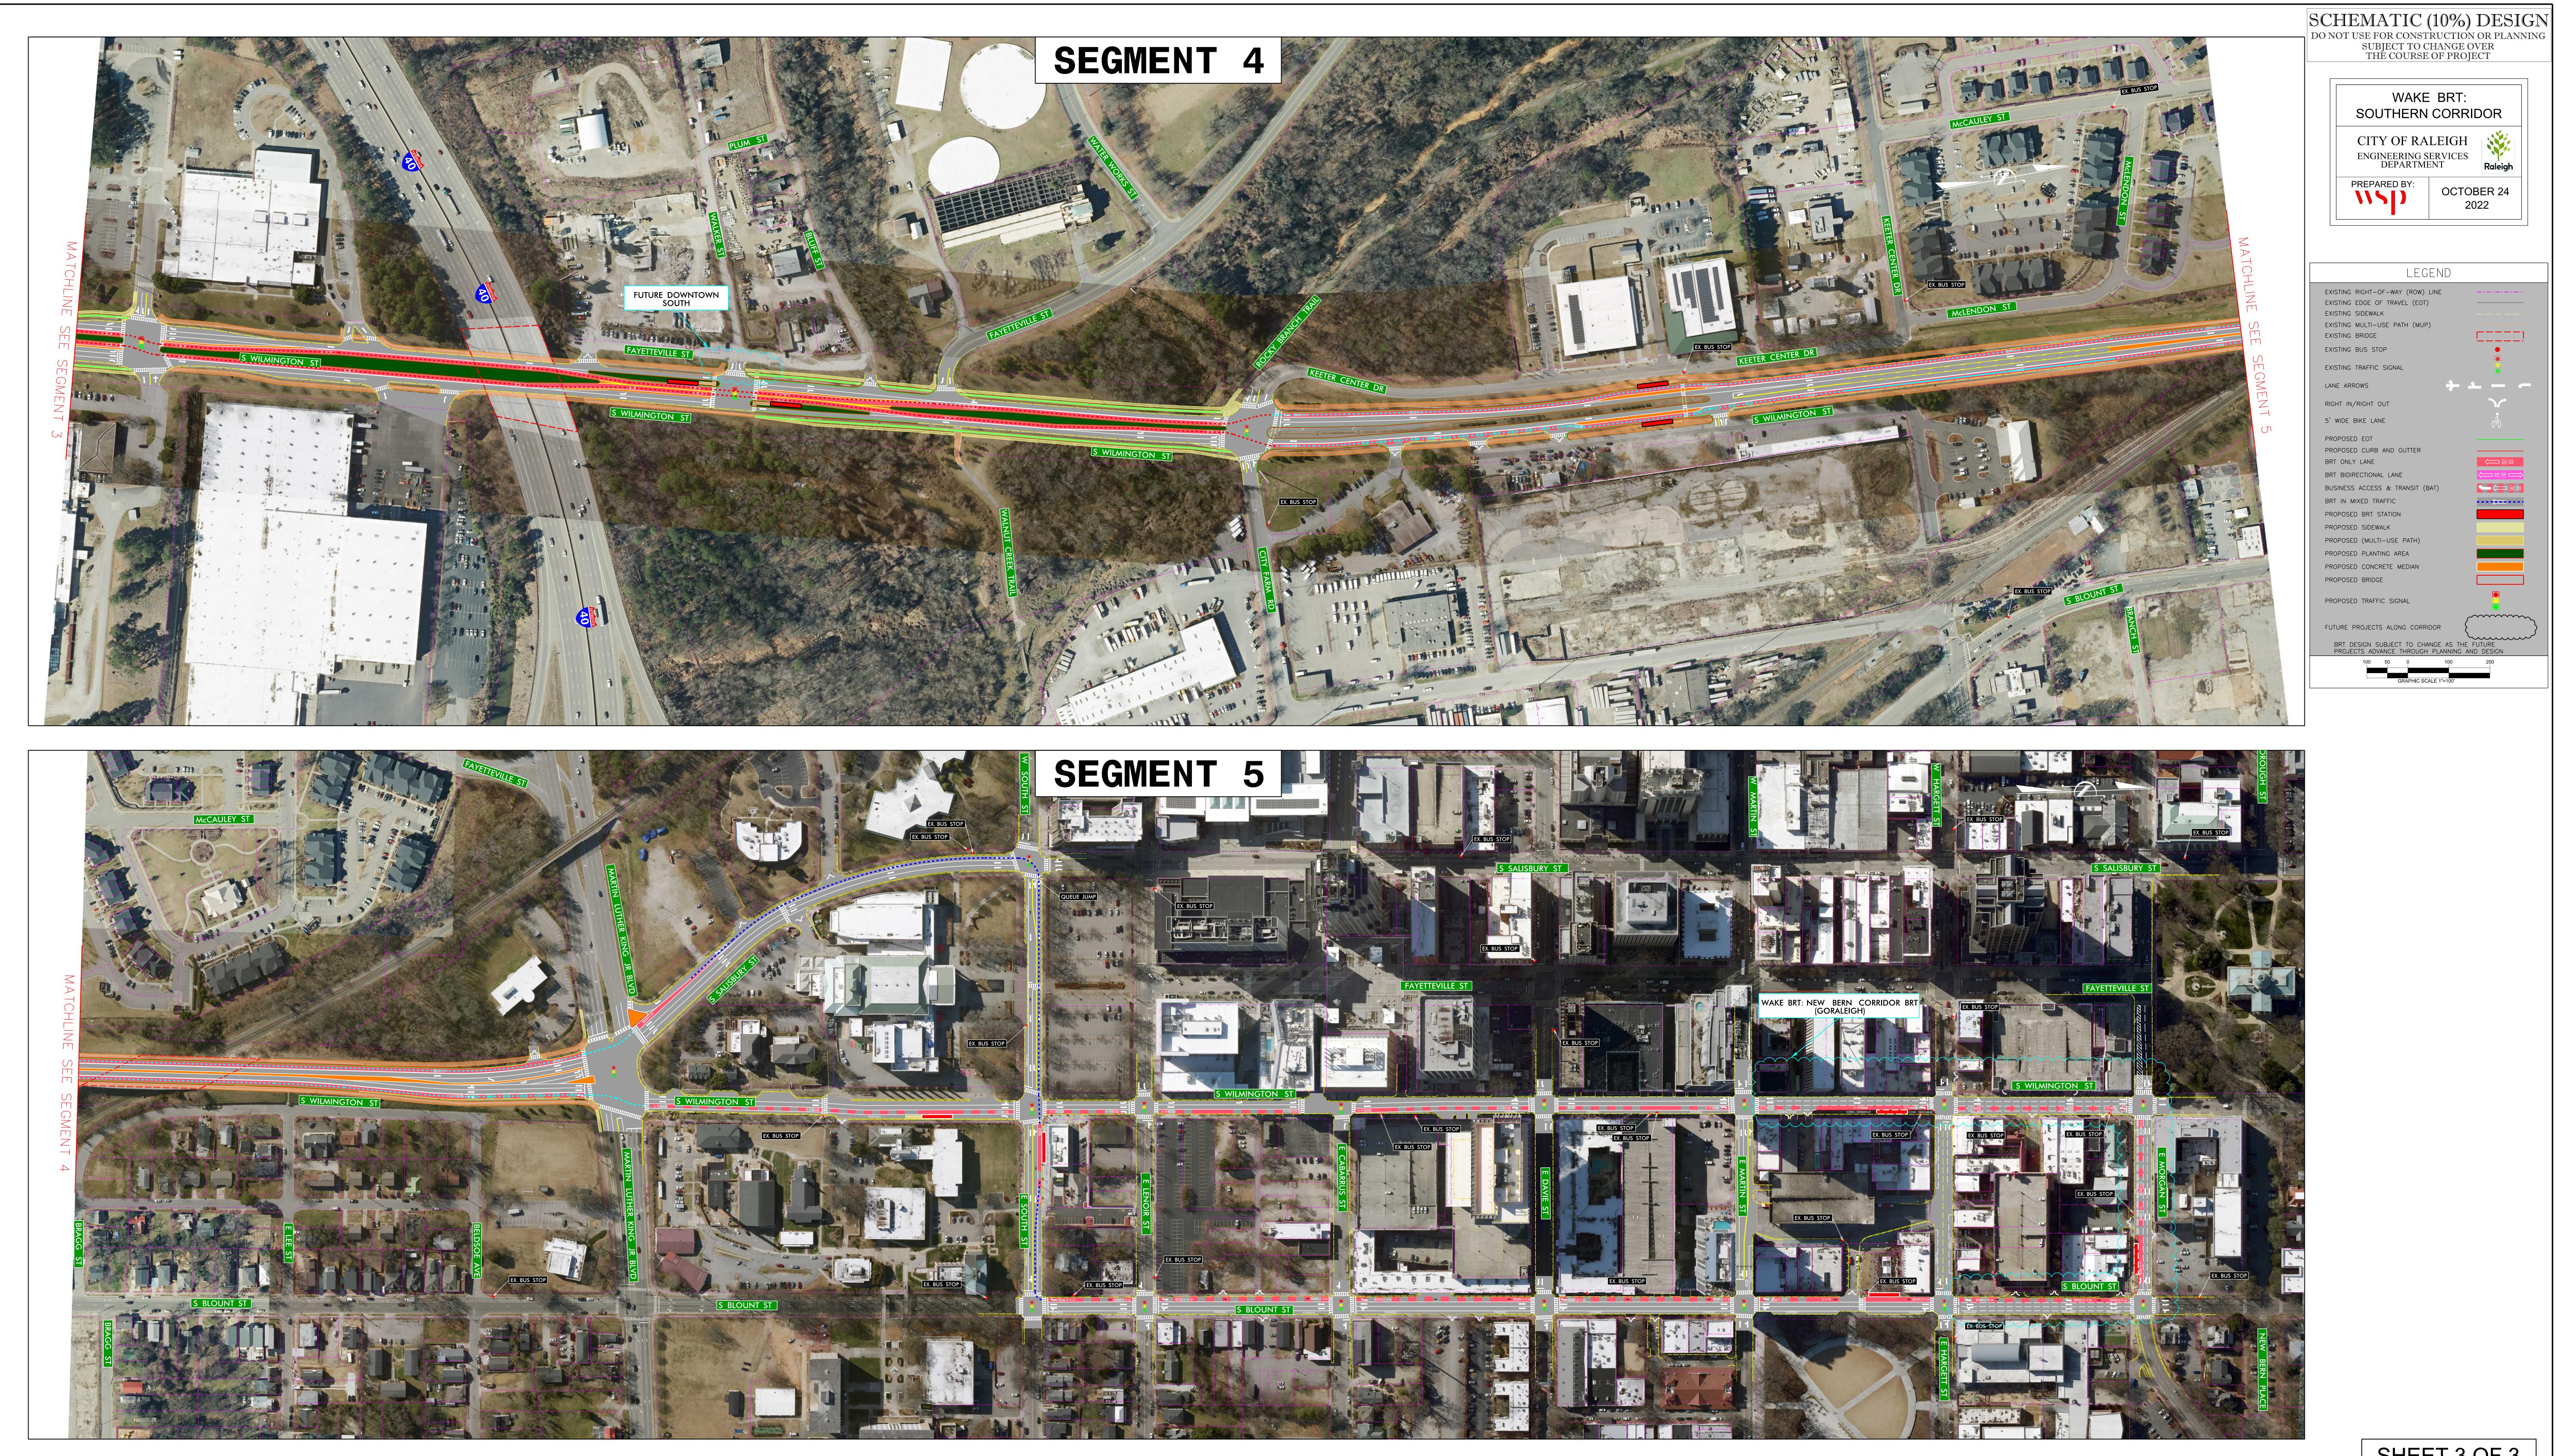

| DO N | OT USE FOR CONST<br>SUBJECT TO C<br>THE COURSE                | CHANGE O      | VER           |
|------|---------------------------------------------------------------|---------------|---------------|
|      | WAKE<br>SOUTHERN                                              | BRT:<br>CORRI | DOR           |
|      | CITY OF RALEIGH<br>ENGINEERING SERVICES<br>DEPARTMENT<br>Rale |               | Raleigh       |
|      | PREPARED BY:                                                  |               | SER 24,<br>22 |

| LEGEND                                                                                                                                                                                                                                                                                             |              |  |  |  |  |
|----------------------------------------------------------------------------------------------------------------------------------------------------------------------------------------------------------------------------------------------------------------------------------------------------|--------------|--|--|--|--|
| EXISTING RIGHT-OF-WAY (ROW) LINE<br>EXISTING EDGE OF TRAVEL (EOT)<br>EXISTING SIDEWALK<br>EXISTING MULTI-USE PATH (MUP)<br>EXISTING BRIDGE                                                                                                                                                         |              |  |  |  |  |
| EXISTING BUS STOP                                                                                                                                                                                                                                                                                  |              |  |  |  |  |
| EXISTING TRAFFIC SIGNAL                                                                                                                                                                                                                                                                            |              |  |  |  |  |
| LANE ARROWS                                                                                                                                                                                                                                                                                        | ▲ ← ┍        |  |  |  |  |
| RIGHT IN/RIGHT OUT                                                                                                                                                                                                                                                                                 | $\mathbf{r}$ |  |  |  |  |
| 5' WIDE BIKE LANE                                                                                                                                                                                                                                                                                  | 070          |  |  |  |  |
| PROPOSED EOT<br>PROPOSED CURB AND GUTTER<br>BRT ONLY LANE<br>BRT BIDIRECTIONAL LANE<br>BUSINESS ACCESS & TRANSIT (BAT)<br>BRT IN MIXED TRAFFIC<br>PROPOSED BRT STATION<br>PROPOSED BRT STATION<br>PROPOSED (MULTI-USE PATH)<br>PROPOSED PLANTING AREA<br>PROPOSED PLANTING AREA<br>PROPOSED BRIDGE |              |  |  |  |  |
| PROPOSED TRAFFIC SIGNAL                                                                                                                                                                                                                                                                            |              |  |  |  |  |
| FUTURE PROJECTS ALONG CORRIDOR                                                                                                                                                                                                                                                                     |              |  |  |  |  |
| BRT DESIGN SUBJECT TO CHANGE AS THE<br>PROJECTS ADVANCE THROUGH PLANNING                                                                                                                                                                                                                           |              |  |  |  |  |
|                                                                                                                                                                                                                                                                                                    | 200          |  |  |  |  |
| GRAPHIC SCALE 1"=100'                                                                                                                                                                                                                                                                              |              |  |  |  |  |