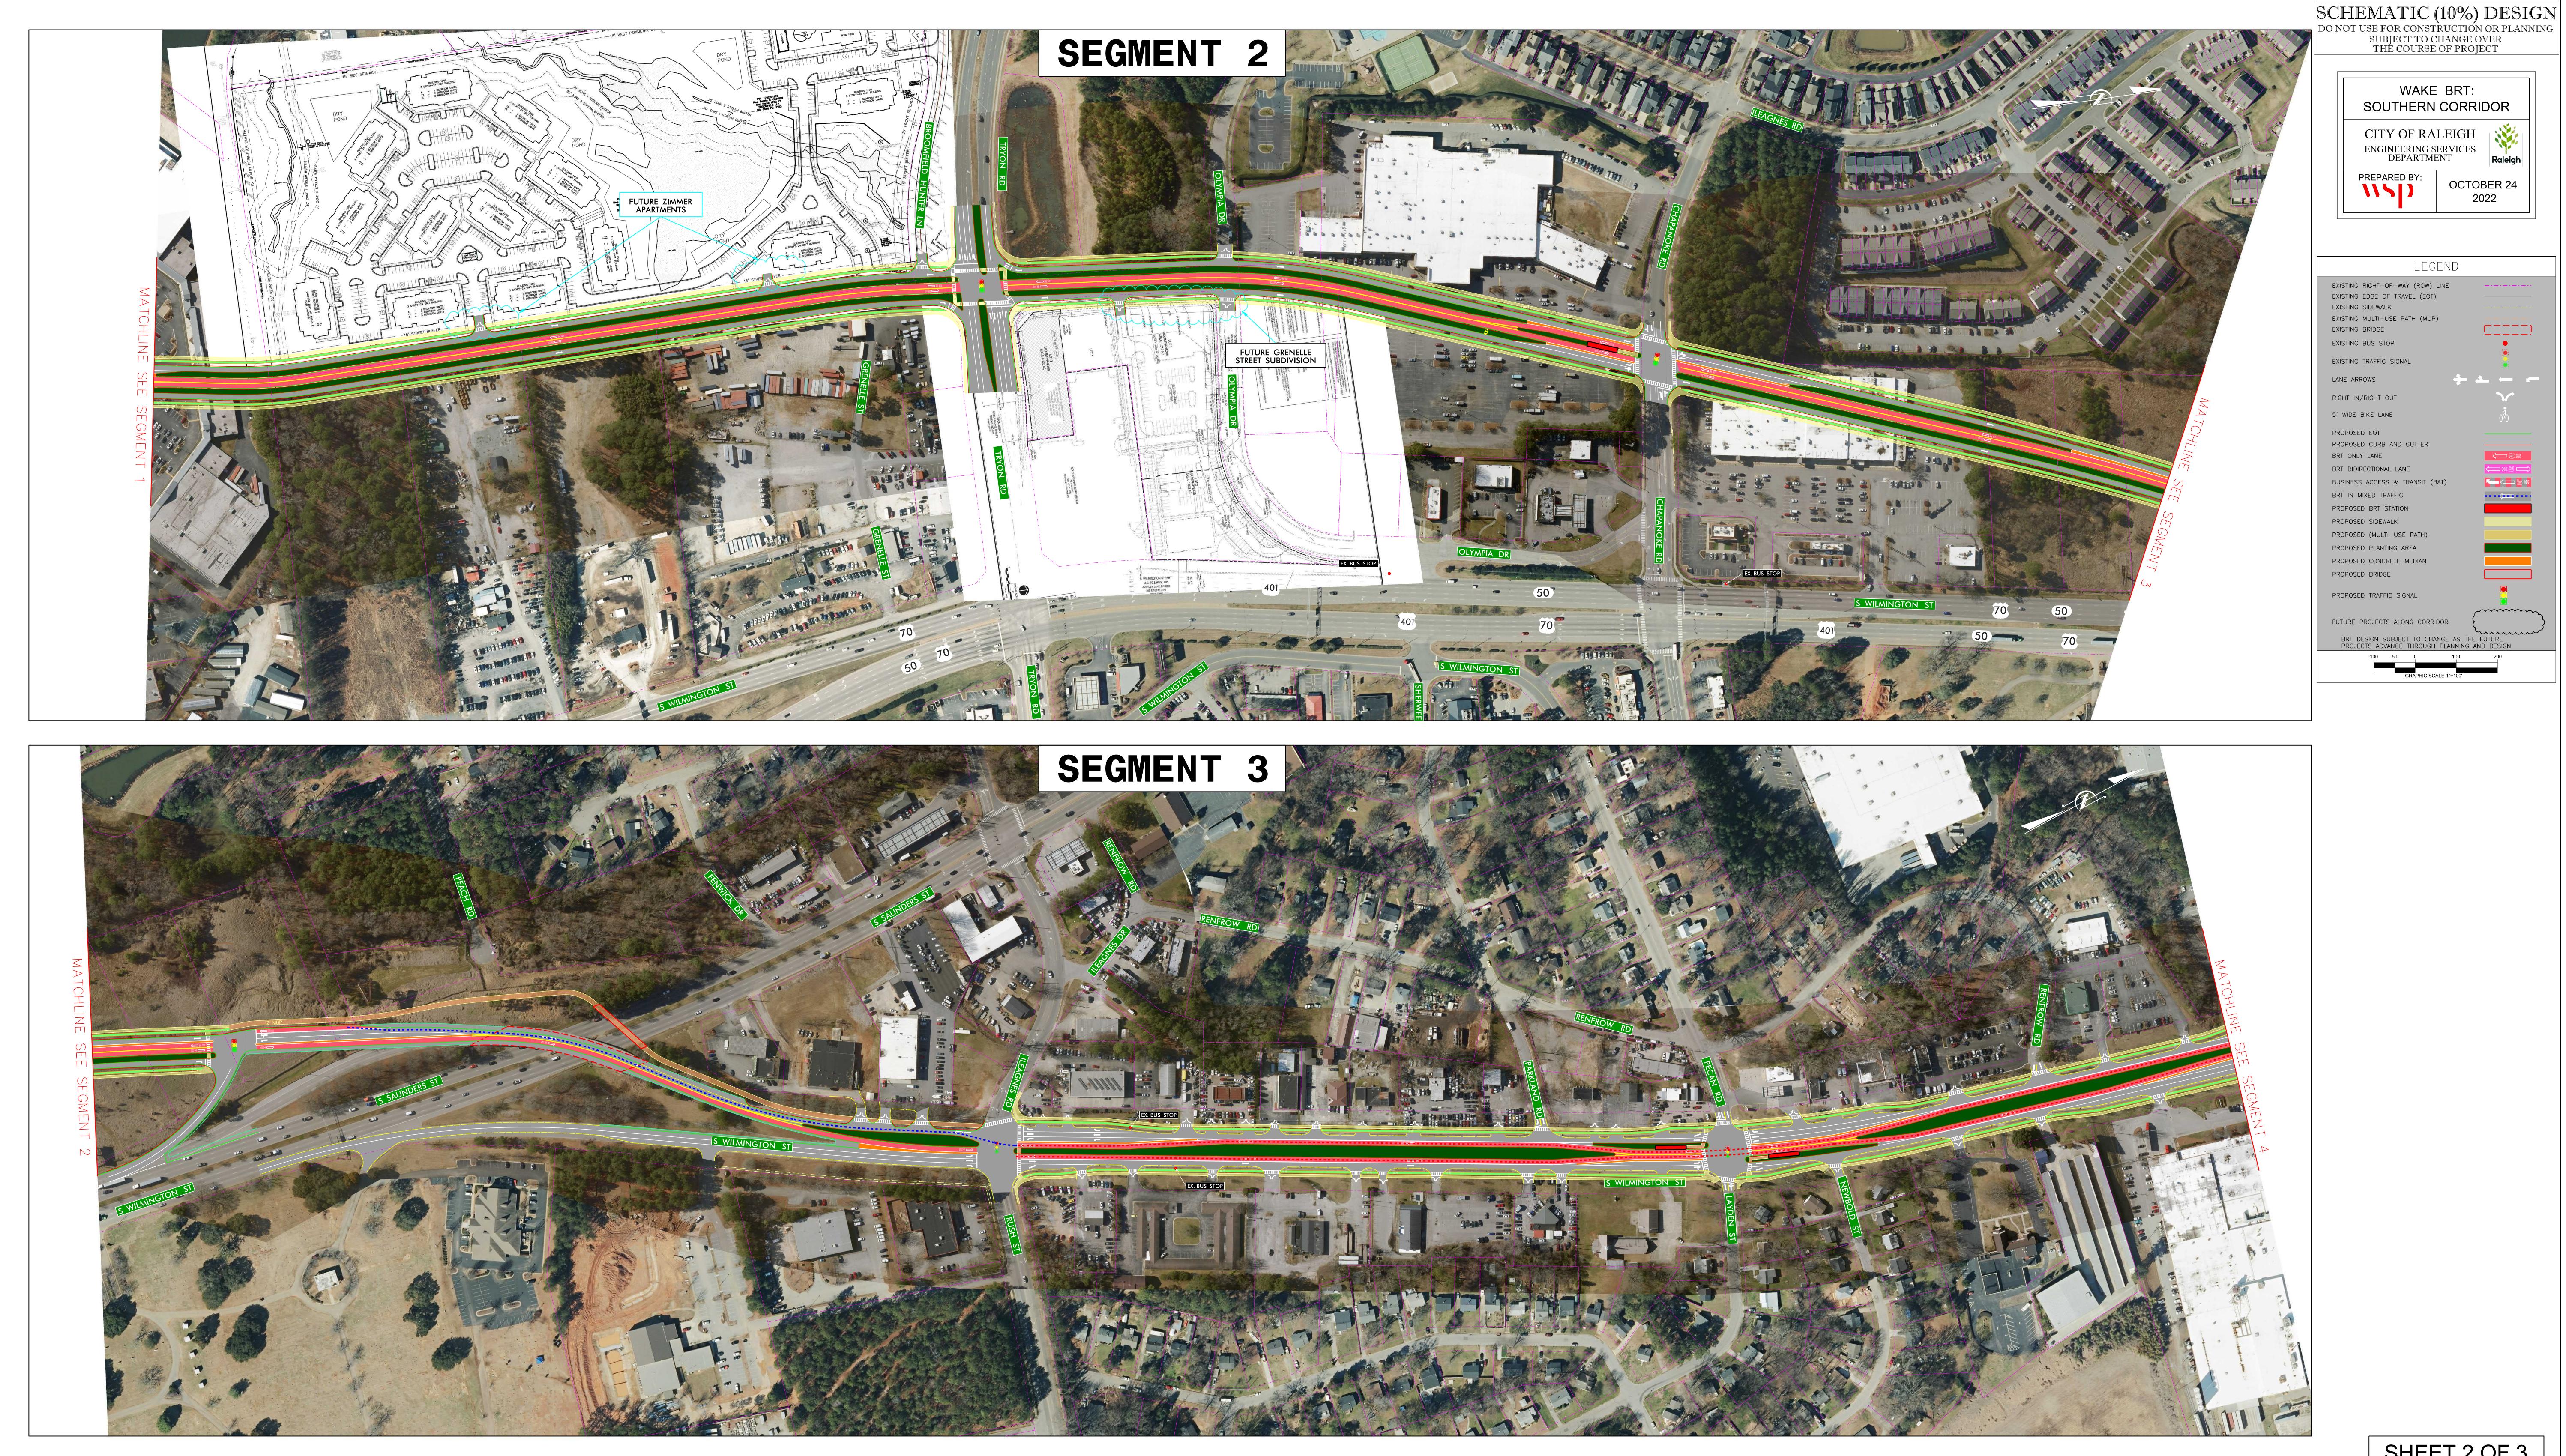

| DO N | OT USE FOR CONST<br>SUBJECT TO C<br>THE COURSE                | CHANGE O      | VER           |
|------|---------------------------------------------------------------|---------------|---------------|
|      | WAKE<br>SOUTHERN                                              | BRT:<br>CORRI | DOR           |
|      | CITY OF RALEIGH<br>ENGINEERING SERVICES<br>DEPARTMENT<br>Rale |               | Raleigh       |
|      | PREPARED BY:                                                  |               | SER 24,<br>22 |

| LEGEND                                                                                                                                                                                                                                                                                             |              |  |  |  |  |
|----------------------------------------------------------------------------------------------------------------------------------------------------------------------------------------------------------------------------------------------------------------------------------------------------|--------------|--|--|--|--|
| EXISTING RIGHT-OF-WAY (ROW) LINE<br>EXISTING EDGE OF TRAVEL (EOT)<br>EXISTING SIDEWALK<br>EXISTING MULTI-USE PATH (MUP)<br>EXISTING BRIDGE                                                                                                                                                         |              |  |  |  |  |
| EXISTING BUS STOP                                                                                                                                                                                                                                                                                  |              |  |  |  |  |
| EXISTING TRAFFIC SIGNAL                                                                                                                                                                                                                                                                            |              |  |  |  |  |
| LANE ARROWS                                                                                                                                                                                                                                                                                        | ▲ ← ┍        |  |  |  |  |
| RIGHT IN/RIGHT OUT                                                                                                                                                                                                                                                                                 | $\mathbf{r}$ |  |  |  |  |
| 5' WIDE BIKE LANE                                                                                                                                                                                                                                                                                  | 070          |  |  |  |  |
| PROPOSED EOT<br>PROPOSED CURB AND GUTTER<br>BRT ONLY LANE<br>BRT BIDIRECTIONAL LANE<br>BUSINESS ACCESS & TRANSIT (BAT)<br>BRT IN MIXED TRAFFIC<br>PROPOSED BRT STATION<br>PROPOSED BRT STATION<br>PROPOSED (MULTI-USE PATH)<br>PROPOSED PLANTING AREA<br>PROPOSED PLANTING AREA<br>PROPOSED BRIDGE |              |  |  |  |  |
| PROPOSED TRAFFIC SIGNAL                                                                                                                                                                                                                                                                            |              |  |  |  |  |
| FUTURE PROJECTS ALONG CORRIDOR                                                                                                                                                                                                                                                                     |              |  |  |  |  |
| BRT DESIGN SUBJECT TO CHANGE AS THE<br>PROJECTS ADVANCE THROUGH PLANNING                                                                                                                                                                                                                           |              |  |  |  |  |
|                                                                                                                                                                                                                                                                                                    | 200          |  |  |  |  |
| GRAPHIC SCALE 1"=100'                                                                                                                                                                                                                                                                              |              |  |  |  |  |