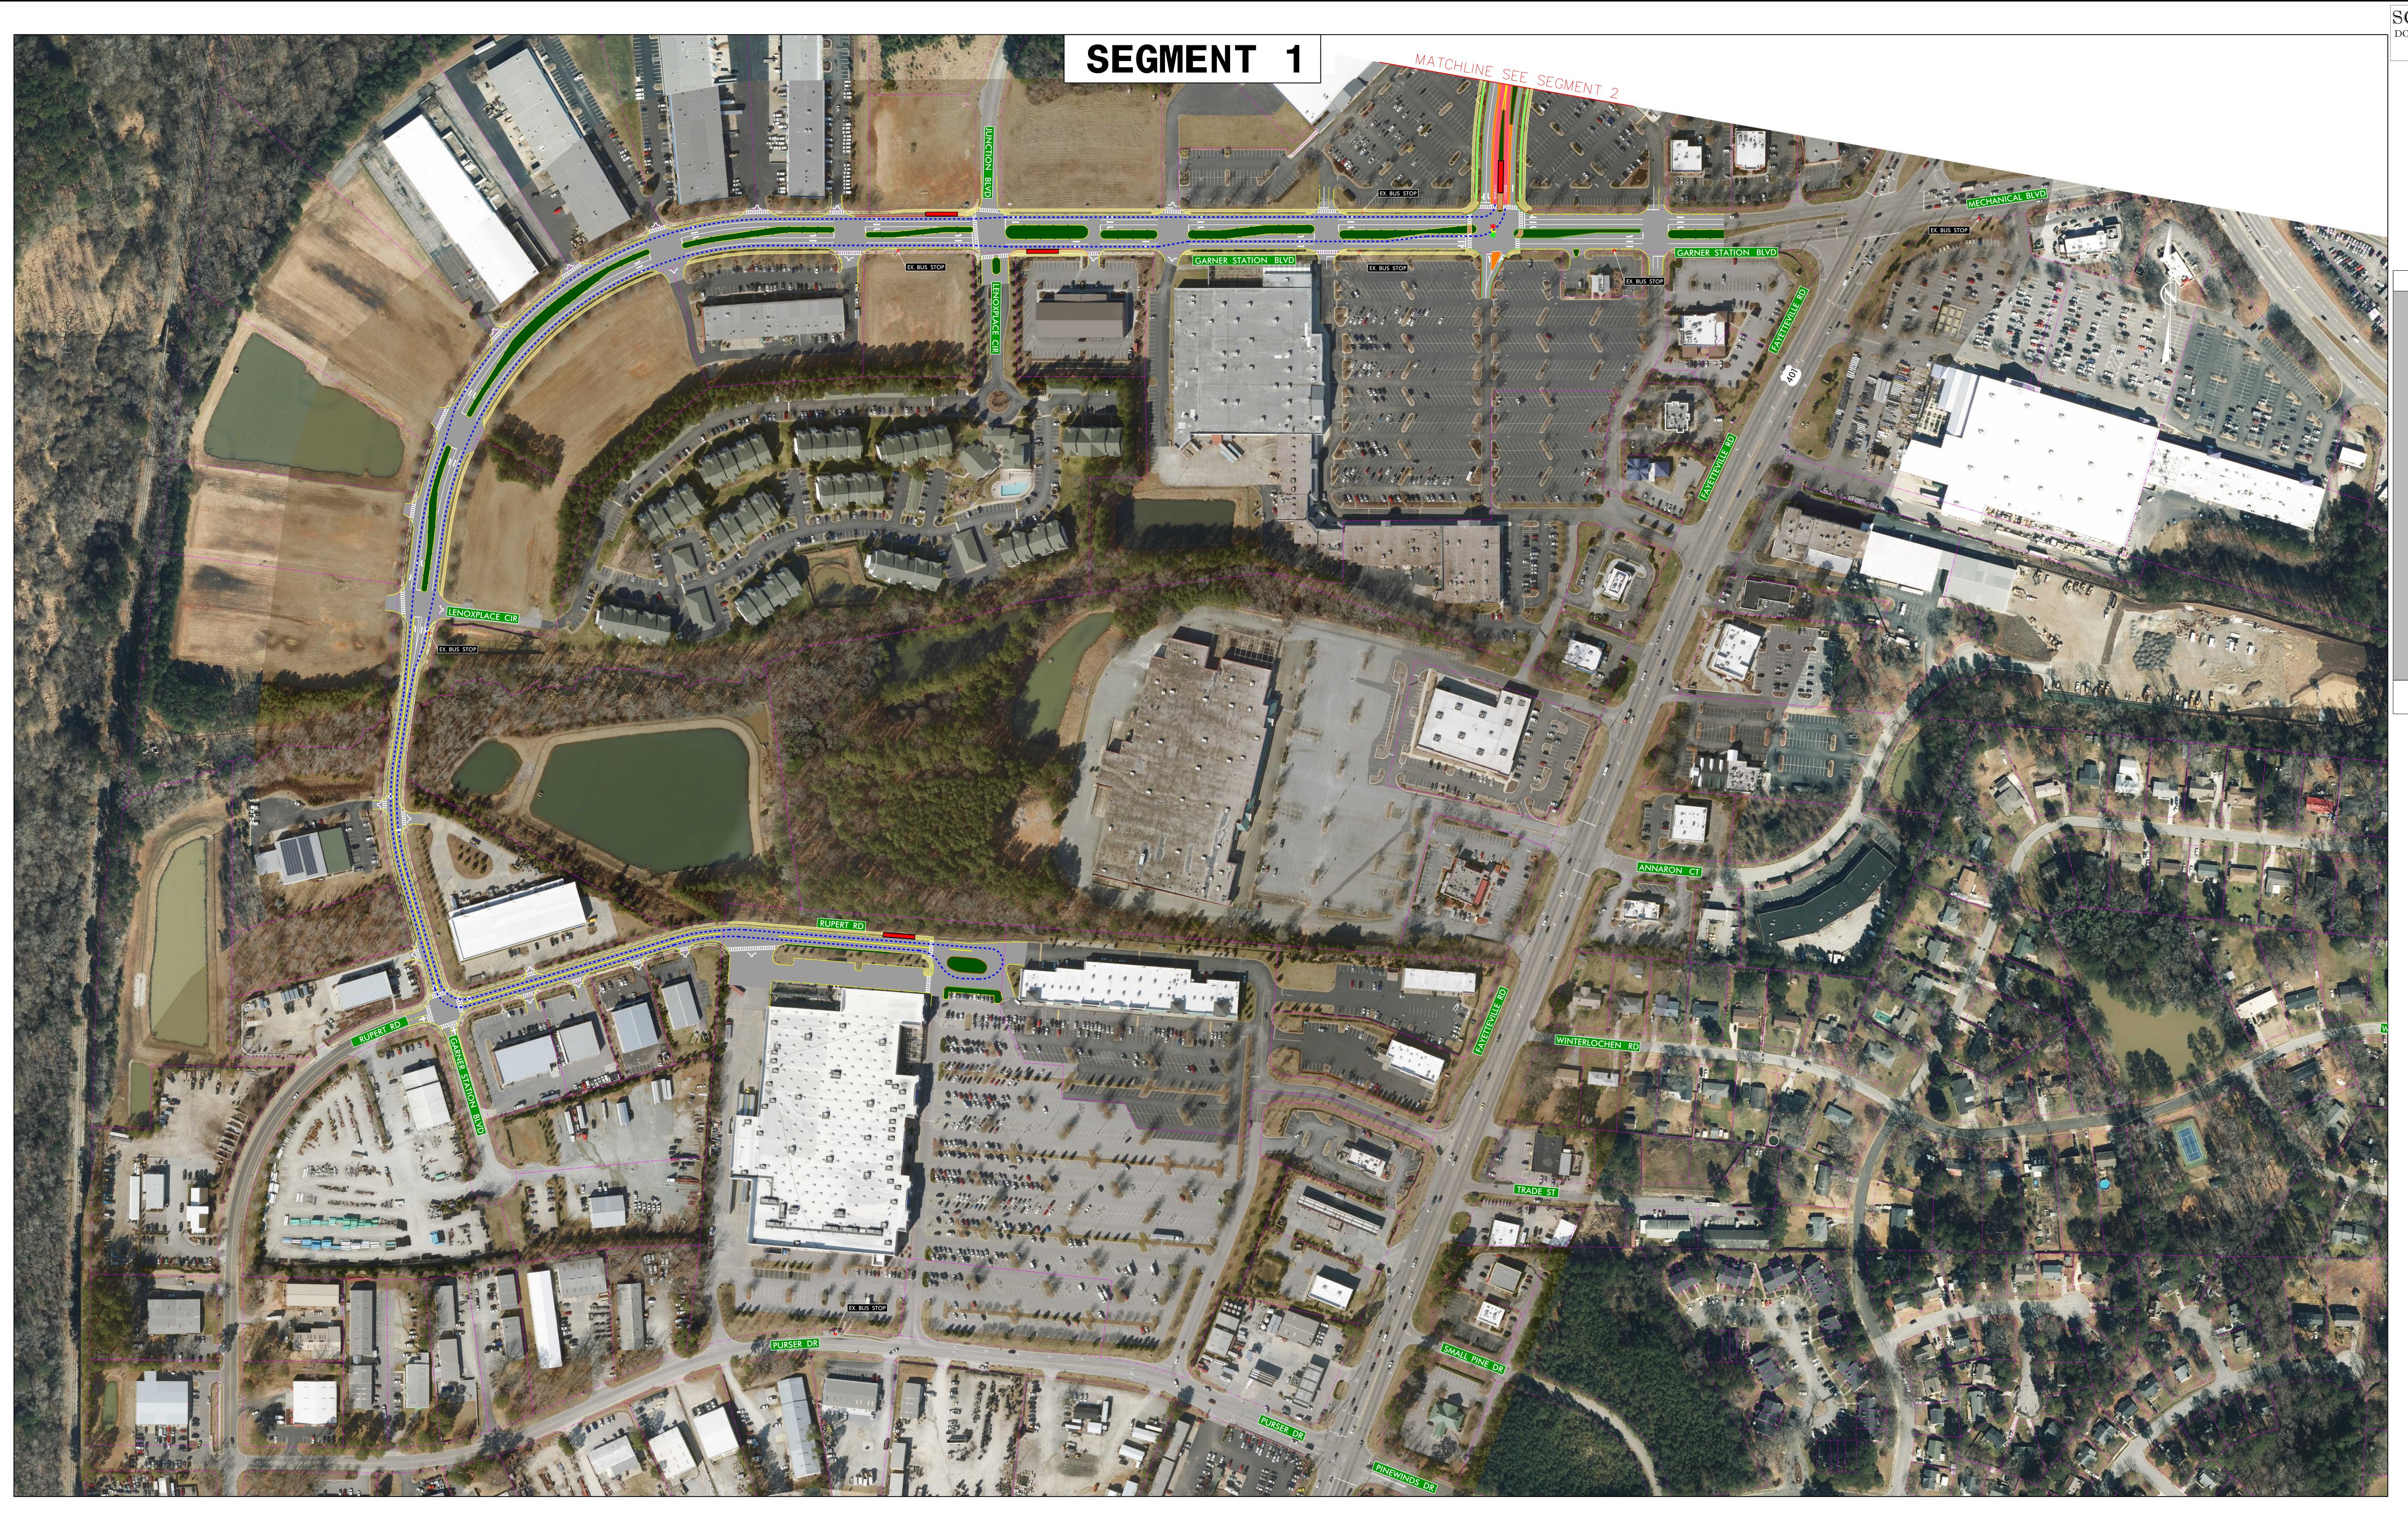

| DO N | OT USE FOR CONST<br>SUBJECT TO C<br>THE COURSE                | CHANGE O      | VER           |
|------|---------------------------------------------------------------|---------------|---------------|
|      | WAKE<br>SOUTHERN                                              | BRT:<br>CORRI | DOR           |
|      | CITY OF RALEIGH<br>ENGINEERING SERVICES<br>DEPARTMENT<br>Rale |               | Raleigh       |
|      | PREPARED BY:                                                  |               | SER 24,<br>22 |

| LEGEND                                                                                                                                                                                                                                                                                             |              |  |  |  |  |
|----------------------------------------------------------------------------------------------------------------------------------------------------------------------------------------------------------------------------------------------------------------------------------------------------|--------------|--|--|--|--|
| EXISTING RIGHT-OF-WAY (ROW) LINE<br>EXISTING EDGE OF TRAVEL (EOT)<br>EXISTING SIDEWALK<br>EXISTING MULTI-USE PATH (MUP)<br>EXISTING BRIDGE                                                                                                                                                         |              |  |  |  |  |
| EXISTING BUS STOP                                                                                                                                                                                                                                                                                  |              |  |  |  |  |
| EXISTING TRAFFIC SIGNAL                                                                                                                                                                                                                                                                            |              |  |  |  |  |
| LANE ARROWS                                                                                                                                                                                                                                                                                        | ▲ ← ┍        |  |  |  |  |
| RIGHT IN/RIGHT OUT                                                                                                                                                                                                                                                                                 | $\mathbf{r}$ |  |  |  |  |
| 5' WIDE BIKE LANE                                                                                                                                                                                                                                                                                  | 070          |  |  |  |  |
| PROPOSED EOT<br>PROPOSED CURB AND GUTTER<br>BRT ONLY LANE<br>BRT BIDIRECTIONAL LANE<br>BUSINESS ACCESS & TRANSIT (BAT)<br>BRT IN MIXED TRAFFIC<br>PROPOSED BRT STATION<br>PROPOSED BRT STATION<br>PROPOSED (MULTI-USE PATH)<br>PROPOSED PLANTING AREA<br>PROPOSED PLANTING AREA<br>PROPOSED BRIDGE |              |  |  |  |  |
| PROPOSED TRAFFIC SIGNAL                                                                                                                                                                                                                                                                            |              |  |  |  |  |
| FUTURE PROJECTS ALONG CORRIDOR                                                                                                                                                                                                                                                                     |              |  |  |  |  |
| BRT DESIGN SUBJECT TO CHANGE AS THE<br>PROJECTS ADVANCE THROUGH PLANNING                                                                                                                                                                                                                           |              |  |  |  |  |
|                                                                                                                                                                                                                                                                                                    | 200          |  |  |  |  |
| GRAPHIC SCALE 1"=100'                                                                                                                                                                                                                                                                              |              |  |  |  |  |