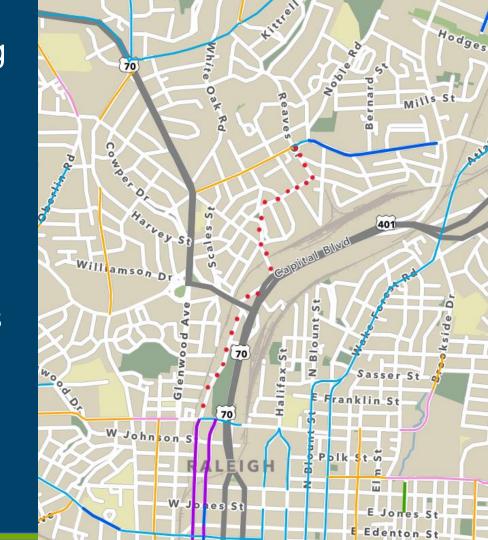

## Connectivity Through Wade Avenue

## Connectivity to Five Points

- Connectivity to Existing Infrastructure and
- Roanoke Park
- **Five Points**
- Crabtree Creek Trail
- Whitaker Mill Bike Lanes
- Iron Works/East End Market