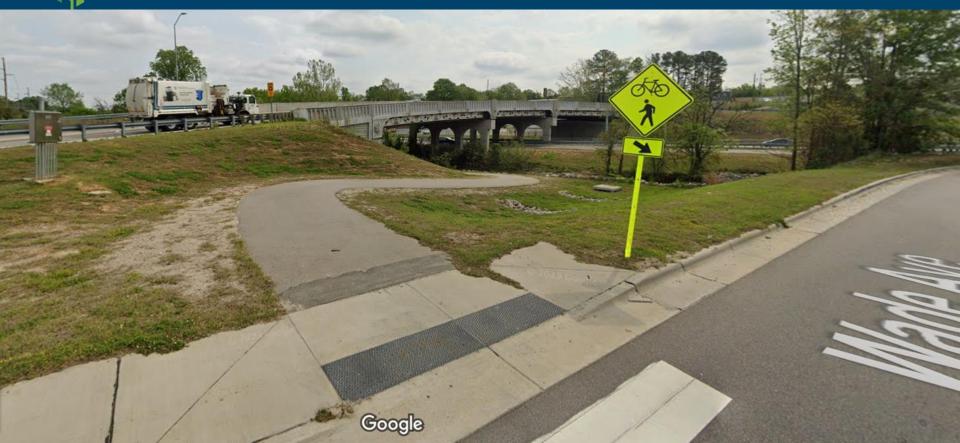

or
Phase 3: West Street, Peace – Wade

**Business Stakeholder Meeting October 17, 2023** 







#### Agenda

- Meeting Goals
- Background
- Project Scope + Context
- Overview of Existing Use Data
- Concepts
- Small Group Discussion



## October 17th Meeting Goals

- West Street businesses review design concepts
- Engage with transportation staff to provide feedback
- Public input survey and webpage updates live by end of week
- More engagement opportunities to be announced soon



#### Background





## Pilot Project Scope

 N. West Street: Peace Street – Wade Avenue

- Dedicated space for walking, skateboarding, biking, strolling
- Parking protected path
- Lower speed to 25 MPH
- Engagement opportunities after 3 months, 6 months, and 12 months





## Connectivity Through Wade Avenue





## Connectivity to Five Points





- Connectivity to Existing Infrastructure and
- Roanoke Park
- **Five Points**
- Crabtree Creek Trail
- Whitaker Mill Bike Lanes
- Iron Works/East End Market





### West Street Existing Conditions

- N. West Street: Peace Street Wade Avenue
- Project areas spans approximately 0.54 miles
- Approximately 0.28 miles of existing sidewalk
- No bike infrastructure
- 35 MPH speed limit



# **Existing Conditions**





#### **Existing Use**

- Active Transportation Trips near Peace Street
  - 9/15: 231 trips
  - 9/16: 165 trips

- Active Transportation Trips near Wade Avenue
  - 9/15: 69 trips
  - 9/16: 62 trips



#### Concepts

- Peace Street 900 Block
  - Alternative 1 : 11 ft multi-use path
  - Alternative 2: 6ft walking lane (east side only)
  - Alte