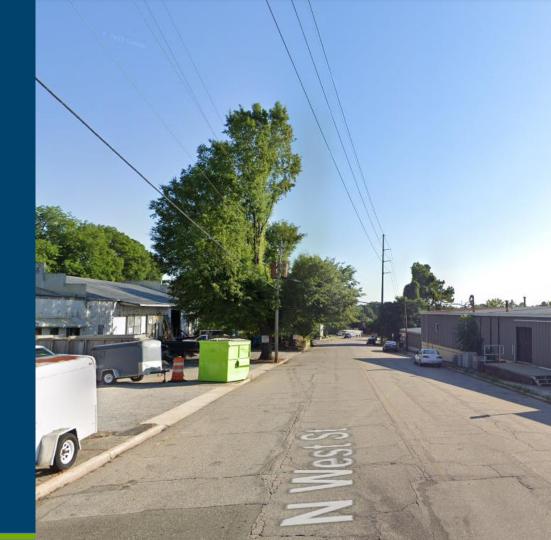

### West Street Existing Conditions

- N. West Street: Peace Street Wade Avenue
- Project areas spans approximately 0.54 miles
- Approximately 0.28 miles of existing sidewalk
- No bike infrastructure
- 35 MPH speed limit