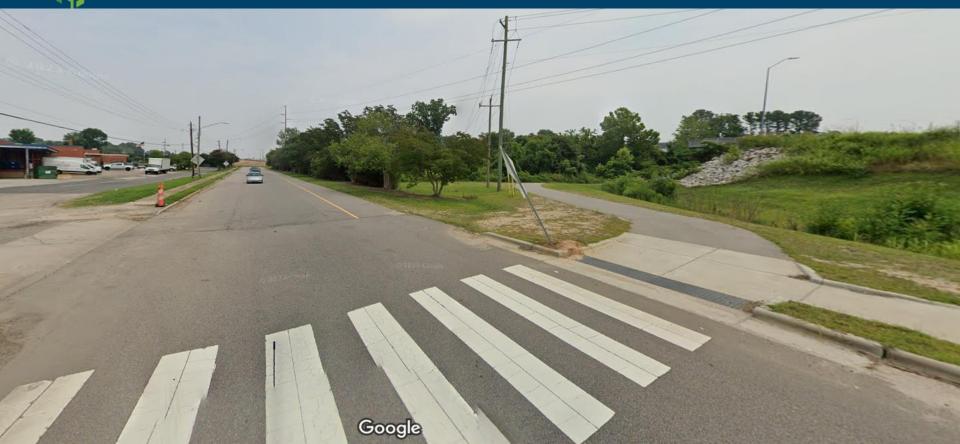

### West Street Existing Conditions

- N. West Street: Peace Street Wade Avenue
- Project areas spans approximately 0.54 miles
- Approximately 0.28 miles of existing sidewalk
- No bike infrastructure
- 35 MPH speed limit

# **Existing Conditions**