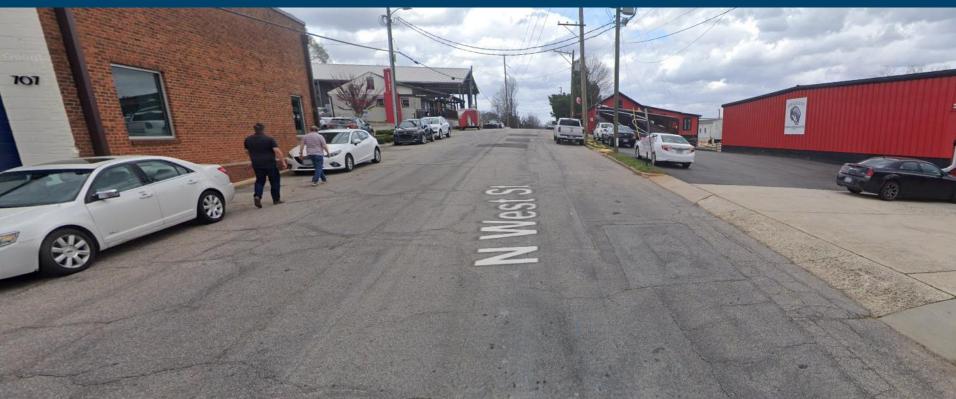

### West Street Existing Conditions

- N. West Street: Peace Street Wade Avenue
- Project areas spans approximately 0.54 miles
- Approximately 0.28 miles of existing sidewalk
- No bike infrastructure
- 35 MPH speed limit

# **Existing Conditions**