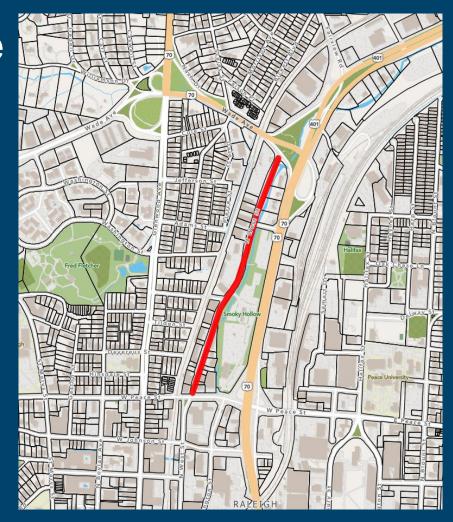

## Pilot Project Scope

 N. West Street: Peace Street – Wade Avenue

- Dedicated space for walking, skateboarding, biking, strolling
- Parking protected path
- Lower speed to 25 MPH
- Engagement opportunities after 3 months, 6 months, and 12 months

### West Street Existing Conditions

- N. West Street: Peace Street Wade Avenue
- Project areas spans approximately 0.54 miles
- Approximately 0.28 miles of existing sidewalk
- No bike infrastructure
- 35 MPH speed limit