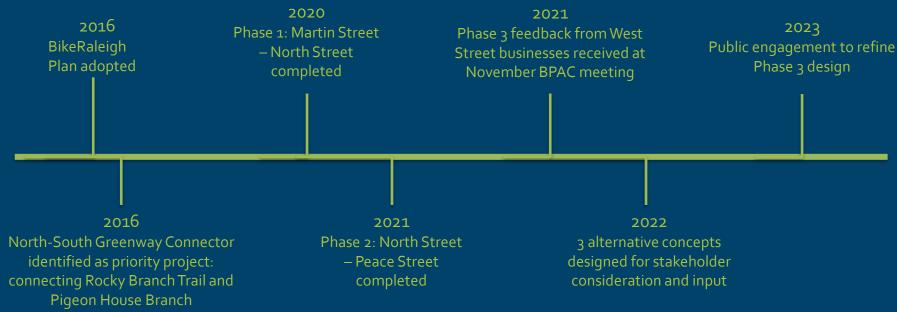

#### Background

## Pilot Project Scope

 N. West Street: Peace Street – Wade Avenue

- Dedicated space for walking, skateboarding, biking, strolling
- Parking protected path
- Lower speed to 25 MPH
- Engagement opportunities after 3 months, 6 months, and 12 months